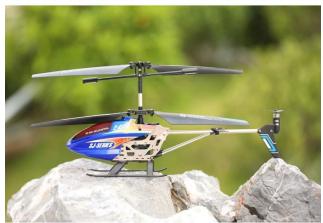

others to avoid injury in case of collision.
- 5.Do not decompose or modify the product which may cause malfunction and accident.
- 6.Fly the helicopter within your eye vision and safety control.
- 7. Need the adult supervision once the helicopter is being playing by the children.
- 8. Should be charged by the original USB cable, and charging time shall be about 50 minutes.
- 9.Only batteries of the same of equivalent type that recommended can be used. Do not mix the new and old batteries.
- 10.Do not touch the heating motor composements that avoid scald.





# **Light display**









The accessory drive CD into the computer CD-ROM, USB data line into the remote control plane and connected to the computer, open the CD to run software.



Editable 3D flash word



# **Product show**









# **Specifications**

Charging Time: About 50 minutes Flying Time: About 7-8 minutes

Controlling Distance: About 30 meters Li-Po battery: 3.7v 220MAH Li-poly

Battery for controller: 4\*AAA batteries(not included)

Double Protection: Helicopter flys more safety, as it will be power off automatically when chocked.

Material: PA,ALLOY

# **Package Included**

1 × Helicopter;

1 × Transmitter;

1 × USB Cable;

1 × CD Disk with instruction;

 $1 \times A$  Blade;

1 × B Blade;

1 × Tail Blade.



Click to learn more about us.

**MORE PRODUCTS!**