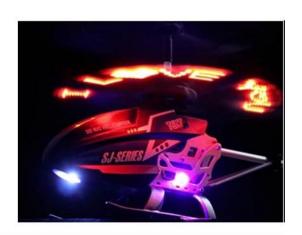

#### **Feature**

Shining LED Lights can show letters & pictures. Edit any letters & pictures with the software Misty & bright LED lights, New table controller with sound Built-in gyro offers the helicopter a nimble and stable flight; The display lights and flashing words can be toggled on/off by transmitter Adjustable control speed: High and Low

# **Light display**

The accessory drive CD into the computer CD-ROM, USB data line into the remote control plane and connected to the computer, open the CD to run software.

Editable 3D flash word