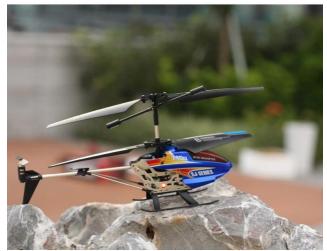

r others to avoid injury in case of collision.
- 5.Do not decompose or modify the product which may cause malfunction and accident.
- 6.Fly the helicopter within your eye vision and safety control.
- 7. Need the adult supervision once the helicopter is being playing by the children.
- 8. Should be charged by the original USB cable, and charging time shall be about 50 minutes.
- 9.Only batteries of the same of equivalent type that recommended can be used. Do not mix the new and old batteries.
- 10.Do not touch the heating motor composements that avoid scald.





# **Light display**









The accessory drive CD into the computer CD-ROM, USB data line into the remote control plane and connected to the computer, open the CD to run software.



Editable 3D flash word



# **Product show**









# **Specifications**

Charging Time: About 50 minutes Flying Time: About 7-8 minutes

Controlling Distance: About 30 meters Li-Po battery: 3.7v 220MAH Li-poly

Battery for controller: 4\*AAA batteries(not included)

Double Protection: Helicopter flys more safety, as it will be power off automatically when chocked.

Material: PA,ALLOY

# **Package Included**

1 × Helicopter;

1 × Transmitter;

1 × USB Cable;

1 × CD Disk with instruction;

 $1 \times A$  Blade;

1 × B Blade;

1 × Tail Blade.



Click to learn more about us.

**MORE PRODUCTS!**