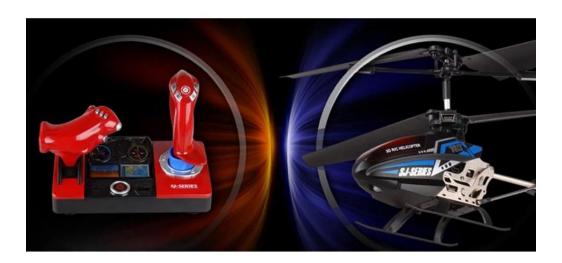

away from the player or others to avoid injury in case of collision.
- 5.Do not decompose or modify the product which may cause malfunction and accident.
- 6.Fly the helicopter within your eye vision and safety control.
- 7. Need the adult supervision once the helicopter is being playing by the children.
- 8. Should be charged by the original USB cable, and charging time shall be about 50 minutes.
- 9.Only batteries of the same of equivalent type that recommended can be used. Do not mix the new and old batteries.
- 10.Do not touch the heating motor composements that avoid scald.





# **Light display**









The accessory drive CD into the computer CD-ROM, USB data line into the remote control plane and connected to the computer, open the CD to run software.



Editable 3D flash word



# **Product show**









# **Specifications**

Charging Time: About 50 minutes Flying Time: About 7-8 minutes

Controlling Distance: About 30 meters Li-Po battery: 3.7v 220MAH Li-poly

Battery for controller: 4\*AAA batteries(not included)

Double Protection: Helicopter flys more safety, as it will be power off automatically when chocked.

Material: PA,ALLOY

# **Package Included**

1 × Helicopter;

1 × Transmitter;

1 × USB Cable;

1 × CD Disk with instruction;

 $1 \times A$  Blade;

1 × B Blade;

1 × Tail Blade.



Click to learn more about us.

**MORE PRODUCTS!**