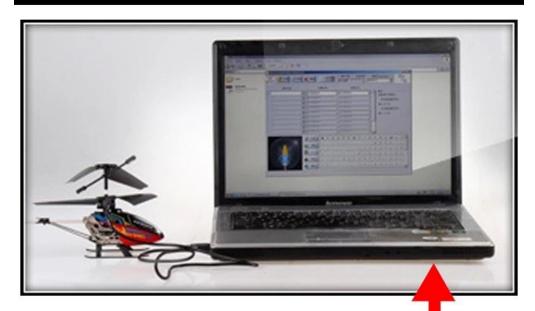

# **Light display**

The accessory drive CD into the computer CD-ROM, USB data line into the remote control plane and connected to the computer, open the CD to run software.

Editable 3D flash word