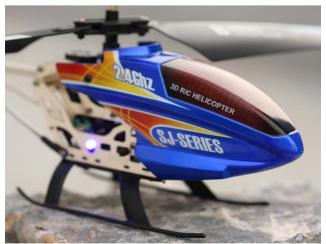

hers to avoid injury in case of collision.
- 5.Do not decompose or modify the product which may cause malfunction and accident.
- 6.Fly the helicopter within your eye vision and safety control.
- 7. Need the adult supervision once the helicopter is being playing by the children.
- 8. Should be charged by the original USB cable, and charging time shall be about 50 minutes.
- 9.Only batteries of the same of equivalent type that recommended can be used. Do not mix the new and old batteries.
- 10.Do not touch the heating motor composements that avoid scald.





# **Light display**









The accessory drive CD into the computer CD-ROM, USB data line into the remote control plane and connected to the computer, open the CD to run software.



Editable 3D flash word



# **Product show**









# **Specifications**

Charging Time: About 50 minutes Flying Time: About 7-8 minutes

Controlling Distance: About 30 meters Li-Po battery: 3.7v 220MAH Li-poly

Battery for controller: 4\*AAA batteries(not included)

Double Protection: Helicopter flys more safety, as it will be power off automatically when chocked.

Material: PA,ALLOY

# **Package Included**

1 × Helicopter;

1 × Transmitter;

1 × USB Cable;

1 × CD Disk with instruction;

 $1 \times A$  Blade;

1 × B Blade;

1 × Tail Blade.



Click to learn more about us.

**MORE PRODUCTS!**