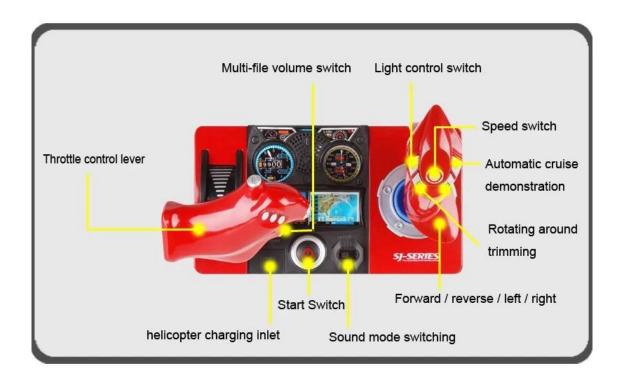

### **Function**

up/down, forward/backward, left/right, Gyro, flight simulator, simulation sound& shake, demo, DIY Flash LED wordings on propellers.

#### **Feature**

Shining LED Lights can show letters & pictures. Edit any letters & pictures with the software Misty & bright LED lights, New table controller with sound Built-in gyro offers the helicopter a nimble and stable flight; The display lights and flashing words can be toggled on/off by transmitter Adjustable control speed: High and Low

# 2.4Ghz Transmission technology

- Please read the instruction maunal carefully before operating the product.
- 2. Ensure the helicopter be operated indoors.
- Keep batteries away from fire or high temperature environment.
- 4.When operating the helicopter,keep it 1–12 meters away from the player or others to avoid injury in case of collision.
- 5.Do not decompose or modify the product which may cause malfunction and accident.
- 6.Fly the helicopter within your eye vision and safety control.
- 7. Need the adult supervision once the helicopter is being playing by the children.
- 8. Should be charged by the original USB cable, and charging time shall be about 50 minutes.
- 9.Only batteries of the same of equivalent type that recommended can be used. Do not mix the new and old batteries.
- 10.Do not touch the heating motor composements that avoid scald.