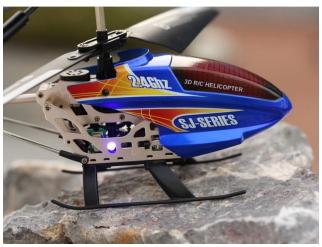

rs to avoid injury in case of collision.
- 5.Do not decompose or modify the product which may cause malfunction and accident.
- 6.Fly the helicopter within your eye vision and safety control.
- 7. Need the adult supervision once the helicopter is being playing by the children.
- 8. Should be charged by the original USB cable, and charging time shall be about 50 minutes.
- 9.Only batteries of the same of equivalent type that recommended can be used. Do not mix the new and old batteries.
- 10.Do not touch the heating motor composements that avoid scald.





# **Light display**









The accessory drive CD into the computer CD-ROM, USB data line into the remote control plane and connected to the computer, open the CD to run software.



Editable 3D flash word



# **Product show**









# **Specifications**

Charging Time: About 50 minutes Flying Time: About 7-8 minutes

Controlling Distance: About 30 meters Li-Po battery: 3.7v 220MAH Li-poly

Battery for controller: 4\*AAA batteries(not included)

Double Protection: Helicopter flys more safety, as it will be power off automatically when chocked.

Material: PA,ALLOY

# **Package Included**

1 × Helicopter;

1 × Transmitter;

1 × USB Cable;

1 × CD Disk with instruction;

 $1 \times A$  Blade;

1 × B Blade;

1 × Tail Blade.



Click to learn more about us.

**MORE PRODUCTS!**