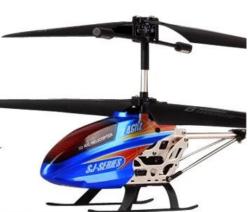

nal carefully before operating the product.
- 2. Ensure the helicopter be operated indoors.
- Keep batteries away from fire or high temperature environment.
- 4.When operating the helicopter,keep it 1–12 meters away from the player or others to avoid injury in case of collision.
- 5.Do not decompose or modify the product which may cause malfunction and accident.
- 6.Fly the helicopter within your eye vision and safety control.
- 7. Need the adult supervision once the helicopter is being playing by the children.
- 8. Should be charged by the original USB cable, and charging time shall be about 50 minutes.
- 9.Only batteries of the same of equivalent type that recommended can be used. Do not mix the new and old batteries.
- 10.Do not touch the heating motor composements that avoid scald.





# **Light display**









The accessory drive CD into the computer CD-ROM, USB data line into the remote control plane and connected to the computer, open the CD to run software.



Editable 3D flash word



# **Product show**









# **Specifications**

Charging Time: About 50 minutes Flying Time: About 7-8 minutes

Controlling Distance: About 30 meters Li-Po battery: 3.7v 220MAH Li-poly

Battery for controller: 4\*AAA batteries(not included)

Double Protection: Helicopter flys more safety, as it will be power off automatically when chocked.

Material: PA,ALLOY

# **Package Included**

1 × Helicopter;

1 × Transmitter;

1 × USB Cable;

1 × CD Disk with instruction;

 $1 \times A$  Blade;

1 × B Blade;

1 × Tail Blade.



Click to learn more about us.

**MORE PRODUCTS!**