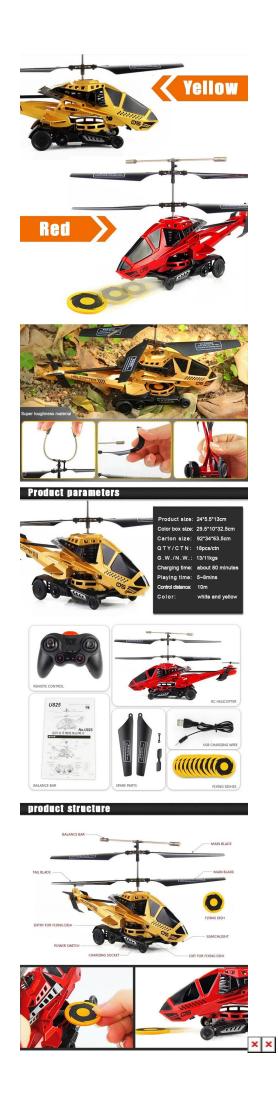

#### **Functions**

Up and down,forward and backward,left and right spinning, Hover,speed up, light switch on/off and shoot 6pcs frisbee at one time.

# **Specifications**

Charging time: about 80 minutes Playing time: 5~8mins Control distance: 10m