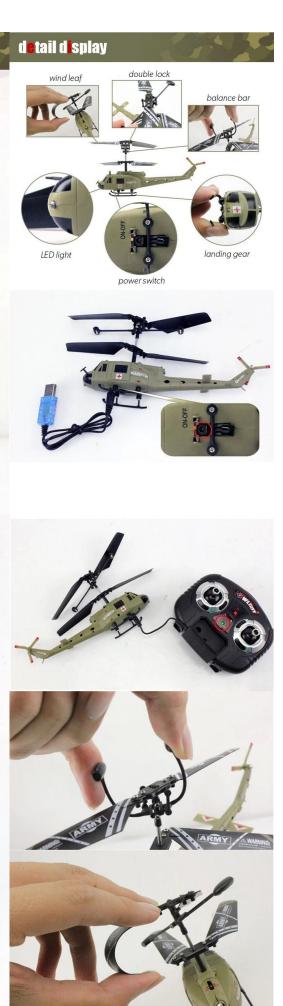

### **Quick Details**

Style: Radio Control Toy Type: IR helicopter Power: Battery

Material: ABS

Place of Origin: Guangdong China shenzhen

Brand Name: 2CH IR MINI Helicopter

Model Number: REH66638

Functions: up/down, left turn, turn right

### **Specifications**

Product battery: 3.7V 150mah li-battery (included) Transmitter battery: 6\*1.5V AA battery(not included)

Flying time: about 5-6 minutes Charging time: about 30 minutes Remote Control Distance: 8-10 meter Frequency: Automatic on frequency A,B,C

charging ways: remote control fill continuously, USB line