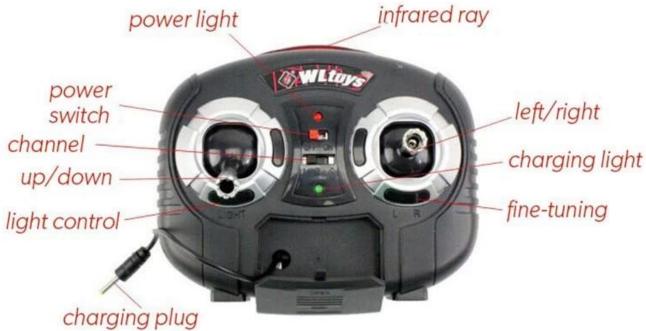

### **Specifications**

Product battery: 3.7V 150mah li-battery (included) Transmitter battery: 6\*1.5V AA battery(not included)

Flying time: about 5-6 minutes Charging time: about 30 minutes Remote Control Distance: 8-10 meter Frequency: Automatic on frequency A,B,C

charging ways: remote control fill continuously, USB line