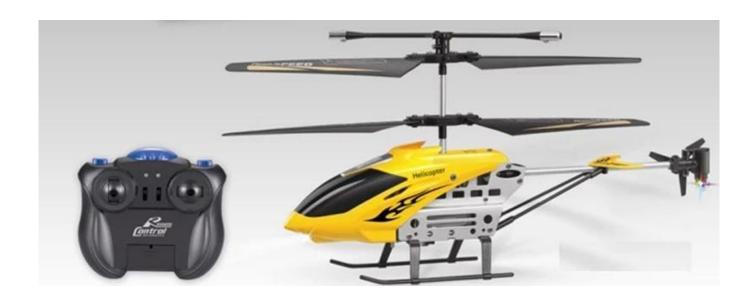

## 2CH IR Alloy helicopter REH901106

## **Quick Details**

Style: Radio Control Toy Type: RC helicopter Power: Battery Material: ABS

Place of Origin: Guangdong China shenzhen

Brand Name: 2CH IR Alloy helicopter

Model Number: REH901106

Functions: up/down, left turn, turn right

## **Specifications**

Product battery: 3.7V 180mah li-battery (included) Transmitter battery: 5\*1.5V AA battery(not included)

Flying time: about 7-9 minutes Charging time: about 30-40 minutes Remote Control Distance: 10-15 meter Frequency: Automatic on frequency A,B,C charging ways: remote control fill continuously