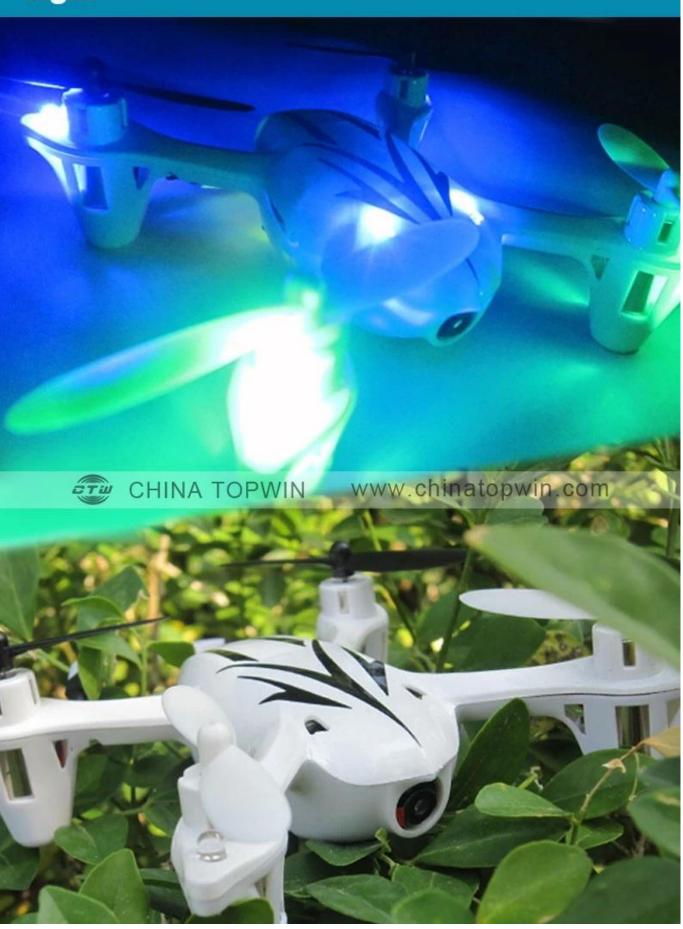

### 2.4G 6 axis quadcopter with gyro and HD camera REH783015-1

### **Function:**

 $1 \square 2.0$  mp HD camera take picture and make video 2[]transmitter with Liquid crystal display frequency which can display the capacity of the battery

3 Signal strength, Vehicle speed gear, accelerator

4 Imported 6 axis gyro 360 degree flip two modes of different speed for you to choose

#### **Package included:**

Indoor shielding  $\$  shielding outdoor  $\$  Remote control with LCD  $\$  USB charging line  $\$  4  $\times$ spare blades[]1 × wrench[](200000 pixel camera With cameras version)

# 2.46 6 axis quadeopter with gyro and LD camera

CHINA TOPWIN

GTW



www.chinatopwin.com

## Package



18cm

## **Product Display**





## Light



<u>Click to learn more about us.</u>