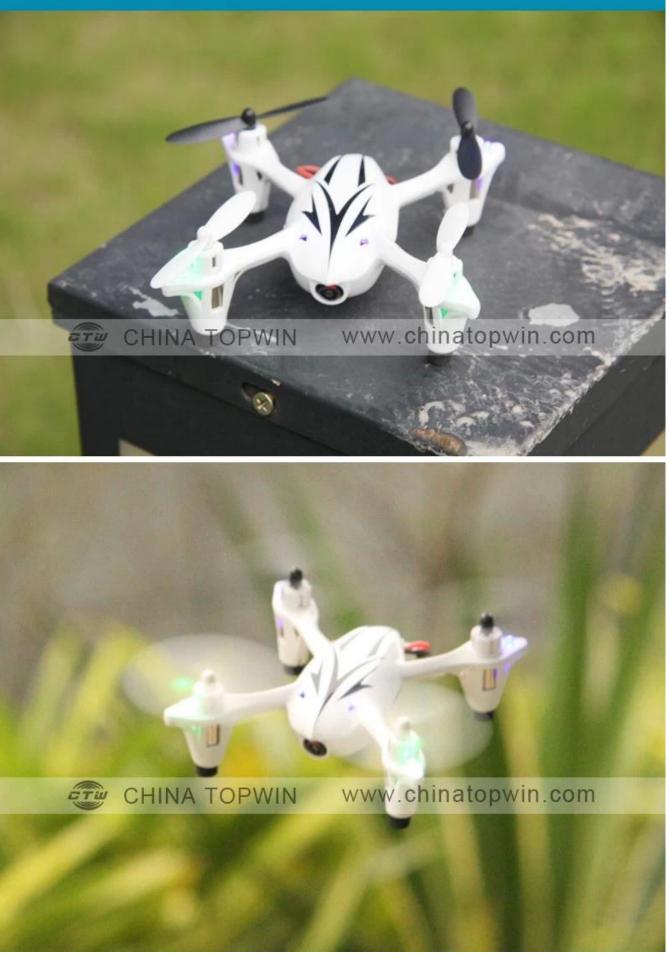

### 2.4G 6 axis quadcopter with gyro and HD camera REH783015-1

### **Function:**

 $1 \square 2.0$  mp HD camera take picture and make video 2[]transmitter with Liquid crystal display frequency which can display the capacity of the battery

3 Signal strength, Vehicle speed gear, accelerator

4 Imported 6 axis gyro 360 degree flip two modes of different speed for you to choose

#### **Package included:**

Indoor shielding  $\$  shielding outdoor  $\$  Remote control with LCD  $\$  USB charging line  $\$  4  $\times$ spare blades[]1 × wrench[](200000 pixel camera With cameras version)

# 2.46 6 axis quadeopter with gyro and LD camera

CHINA TOPWIN

GTW



www.chinatopwin.com

## Package



18cm

## **Product Display**





## Light



<u>Click to learn more about us.</u>