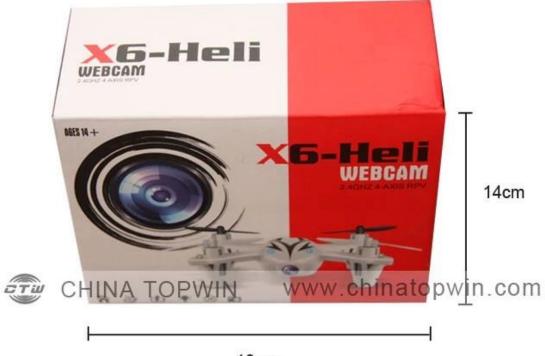

### 2.4G 6 axis quadcopter with gyro and HD camera REH783015-1

### **Function:**

 $1 \square 2.0$  mp HD camera take picture and make video 2[]transmitter with Liquid crystal display frequency which can display the capacity of the battery

3 Signal strength, Vehicle speed gear, accelerator

4 Imported 6 axis gyro 360 degree flip two modes of different speed for you to choose

#### **Package included:**

Indoor shielding  $\$  shielding outdoor  $\$  Remote control with LCD  $\$  USB charging line  $\$  4  $\times$ spare blades[]1 × wrench[](200000 pixel camera With cameras version)

# 2.46 6 axis quadeopter with gyro and LD camera

CHINA TOPWIN

GTW



www.chinatopwin.com

## Package



18cm

## **Product Display**





## Light



<u>Click to learn more about us.</u>