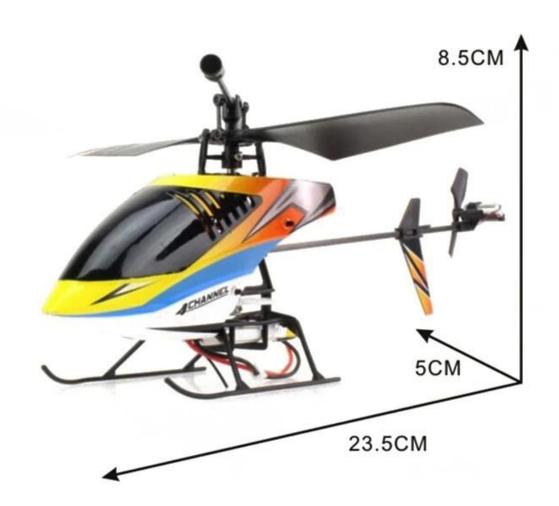

## **Product Display**

### **Specifications**

(1) product battery: lithium battery 3.7 V / 150 MAH(2) remote controller battery: 6 \* AA (not pack)

(3) charging time: USB 60 minutes(4) charging ways: USB socket(5) use time: 6∏7 minutes