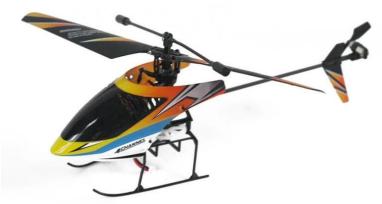

### 2.4G 4CH Single-Propeller helicopter REH67359

#### **Function**

up / down left / right forward / back / side of the fly,2.4G,With two grain in lithium batteries , remote control with balance high-grade LCD screen can show function, so that the control effect of flight direction control.