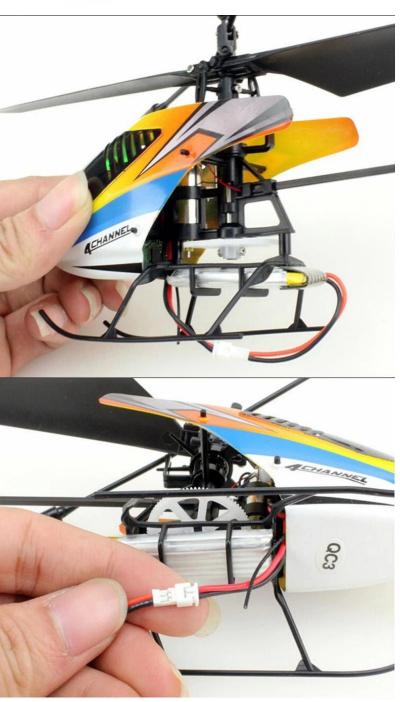

### 2.4G 4CH Single-Propeller helicopter REH67359

### **Quick Details**

Style: Radio Control Toy Type: RC helicopter Power: Battery Material: Metal

Place of Origin: Guangdong China shenzhen Brand Name: 2.4G 4CH Single-Propeller helicopter

Model Number: REH67359

#### **Function**

up / down left / right forward / back / side of the fly,2.4G,With two grain in lithium batteries , remote control with balance high-grade LCD screen can show function, so that the control effect of flight direction control.

## **Product Display**





# **Product Details**











### **Specifications**

(1) product battery: lithium battery 3.7 V / 150 MAH(2) remote controller battery: 6 \* AA (not pack)

(3) charging time: USB 60 minutes(4) charging ways: USB socket(5) use time: 6∏7 minutes

(6) remote control range: 50 meters

(7) Frequency: 2.4 G(8) Age for 14+

Click to learn more about us.

**MORE PRODUCTS!**