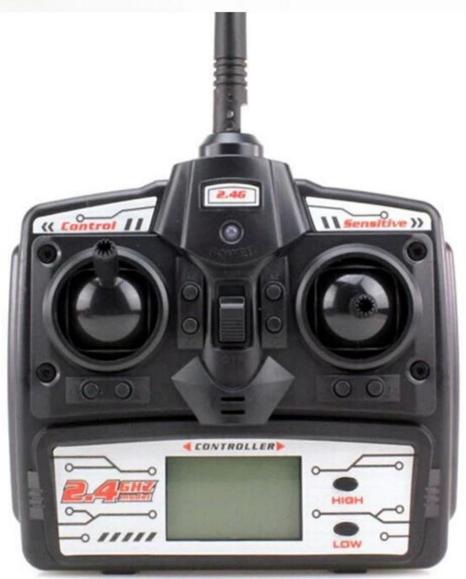

#### **Function**

up / down left / right forward / back / side of the fly,2.4G,With two grain in lithium batteries , remote control with balance high-grade LCD screen can show function, so that the control effect of flight direction control.

# **Product Details**