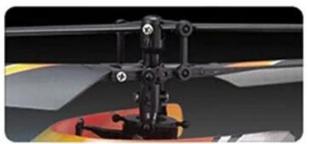

### 2.4G 4CH Single-Propeller helicopter REH67359

### **Quick Details**

Style: Radio Control Toy Type: RC helicopter Power: Battery Material: Metal

Place of Origin: Guangdong China shenzhen Brand Name: 2.4G 4CH Single-Propeller helicopter

Model Number: REH67359

#### **Function**

up / down left / right forward / back / side of the fly,2.4G,With two grain in lithium batteries , remote control with balance high-grade LCD screen can show function, so that the control effect of flight direction control.

## **Product Display**





# **Product Details**











### **Specifications**

(1) product battery: lithium battery 3.7 V / 150 MAH(2) remote controller battery: 6 \* AA (not pack)

(3) charging time: USB 60 minutes(4) charging ways: USB socket(5) use time: 6∏7 minutes

(6) remote control range: 50 meters

(7) Frequency: 2.4 G(8) Age for 14+

Click to learn more about us.

**MORE PRODUCTS!**