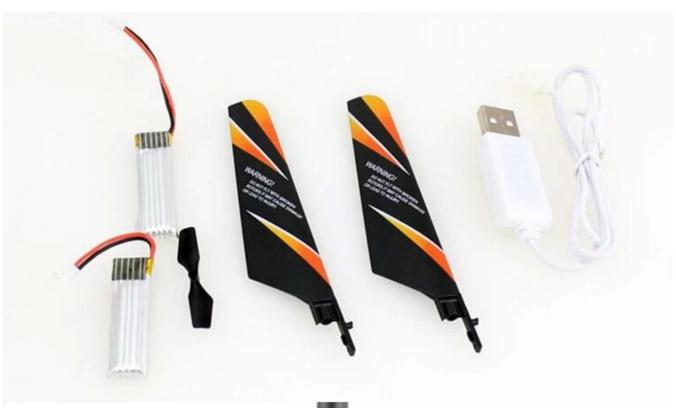

# **Product Details**

### **Specifications**

(1) product battery: lithium battery 3.7 V / 150 MAH(2) remote controller battery: 6 \* AA (not pack)

(3) charging time: USB 60 minutes(4) charging ways: USB socket(5) use time: 6∏7 minutes

(6) remote control range: 50 meters

(7) Frequency: 2.4 G(8) Age for 14+

Click to learn more about us.

**MORE PRODUCTS!**