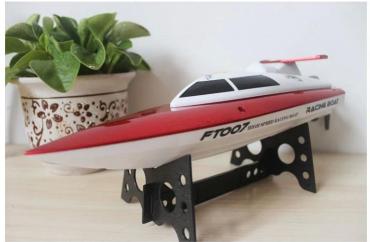

## **Description**

- 1. The boat with appearance of Luxury yacht and streamline body, with righting function, which is easy to throw to water without orientation. hand-held color box is convenient to carry, it can be a good present as holiday gift.
- 2.About product function:forward,backward,turn left and right,with righting function 3.protection function:prevent overcharge and over discharge function













## Product display

Exhibition



## **Specifications**

Frequency: 2.4G

Product Battery: 7.4V Li-battery (700mAh)

remote controller battery:AA"6×1.5"battery□not included□

Charging time:about one hour Usage time:6 to 8 minutes Speed about 5.5 M/S(17-20 km/h)

Remote controlled distance:100 to 150 meters

Battery: 7.4V Li-battery (700mAh)

Age:14+

## **Packages**

1×2.4G transmitter

1×Boat

1×charger

1×instruction

1×display rack

1×Anti-conllision head

1×tail blade

Click to learn more about us.

MORE PRODUCTS!