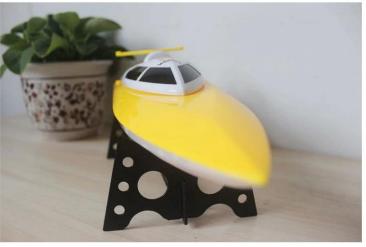

## **Description**

- 1. The boat with appearance of Luxury yacht and streamline body, with righting function, which is easy to throw to water without orientation. hand-held color box is convenient to carry, it can be a good present as holiday gift.
- 2.About product function:forward,backward,turn left and right,with righting function 3.protection function:prevent overcharge and over discharge function

## Product display

Exhibition