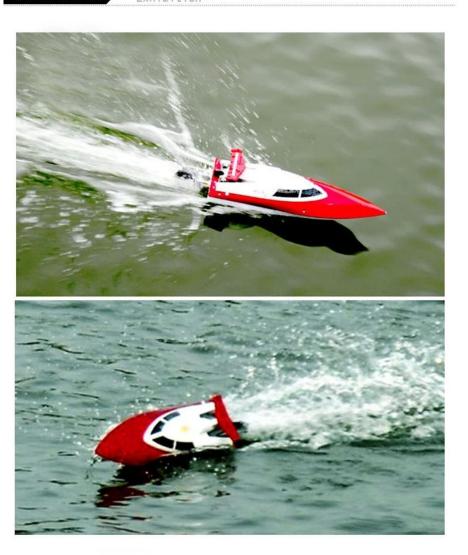

## **Description**

- 1. The boat with appearance of Luxury yacht and streamline body, with righting function, which is easy to throw to water without orientation. hand-held color box is convenient to carry, it can be a good present as holiday gift.
- 2.About product function:forward,backward,turn left and right,with righting function 3.protection function:prevent overcharge and over discharge function

## Product display

Exhibition