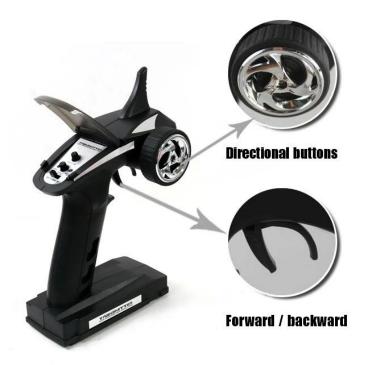

## **Packages**

1×2.4G transmitter

1×Boat

1×charger

1×instruction

1×display rack

1×Anti-conllision head

1×tail blade