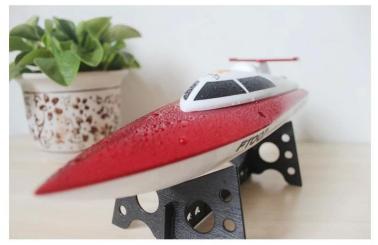

## **Description**

- 1. The boat with appearance of Luxury yacht and streamline body, with righting function, which is easy to throw to water without orientation. hand-held color box is convenient to carry, it can be a good present as holiday gift.
- 2.About product function:forward,backward,turn left and right,with righting function 3.protection function:prevent overcharge and over discharge function













## Product display

Exhibition



## **Specifications**

Frequency: 2.4G

Product Battery: 7.4V Li-battery (700mAh)

remote controller battery:AA"6×1.5"battery□not included□

Charging time:about one hour Usage time:6 to 8 minutes Speed about 5.5 M/S(17-20 km/h)

Remote controlled distance:100 to 150 meters

Battery: 7.4V Li-battery (700mAh)

Age:14+

## **Packages**

1×2.4G transmitter

1×Boat

1×charger

1×instruction

1×display rack

1×Anti-conllision head

1×tail blade

Click to learn more about us.

MORE PRODUCTS!