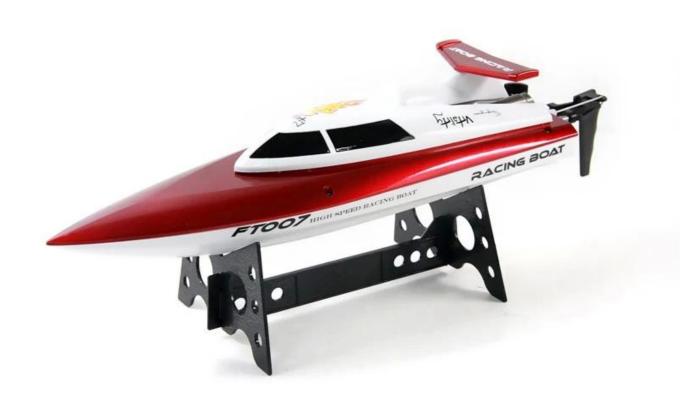

## **Description**

- 1. The boat with appearance of Luxury yacht and streamline body, with righting function, which is easy to throw to water without orientation. hand-held color box is convenient to carry, it can be a good present as holiday gift.
- 2.About product function:forward,backward,turn left and right,with righting function 3.protection function:prevent overcharge and over discharge function

## Product display

Exhibition