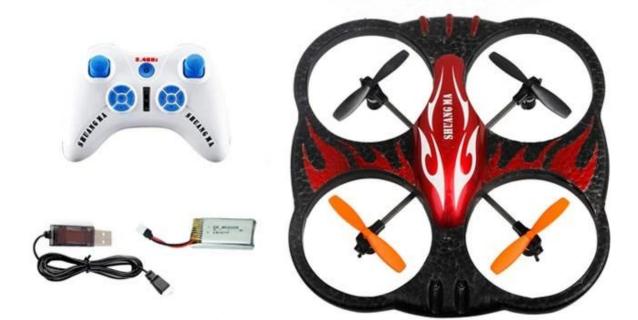

# **Product List**

#### Package

- $1 \times quadcopter$
- $1 \times Controller$
- $1 \times \text{USB}$
- $1 \times battery$
- $4 \times blade$