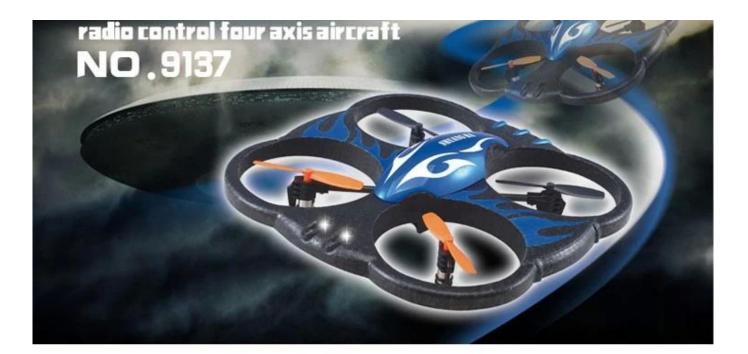

### 2.4G 4CH 6 Axis quadcopter REH359137

#### Function

2.4G 4CH( Up/down, forward/backward, turn left/right,Left/ right side fly,3D rolling,thrown to fly)