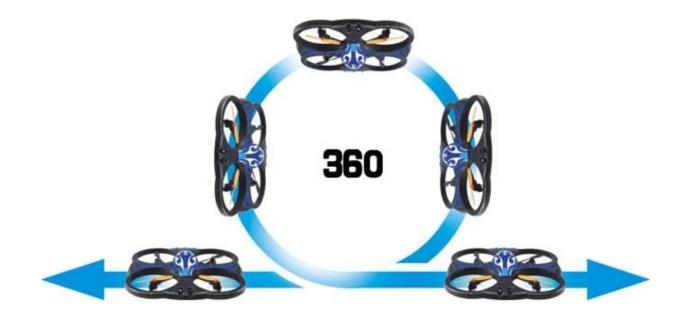

### 2.4G 4CH 6 Axis quadcopter REH359137

#### Function

2.4G 4CH( Up/down, forward/backward, turn left/right,Left/ right side fly,3D rolling,thrown to fly)





## A new design concept

Remote control distance 100 meters





## I'm here, you see?



# **Product features**







# **Product List**



# **Product show**



#### Specification

N.W/G.W:5/6KG

Power battery:3.7V 300mAh Li-po battery with protection Controller battery:3\*AA battery(not included) Flying distance:30 meters Flying time:6 mins Charging time:50 mins

#### Package

- $1 \times quadcopter$
- $1 \times Controller$
- $1 \times \text{USB}$
- $1 \times battery$
- $4 \times blade$

## <u>Click to learn more about us.</u>