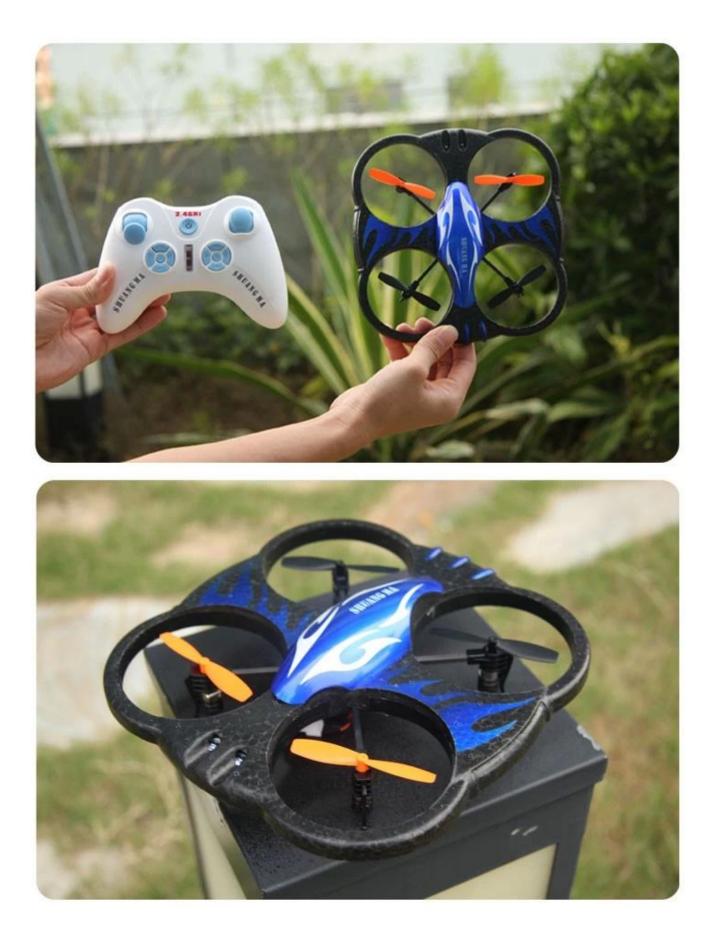

### 2.4G 4CH 6 Axis quadcopter REH359137

#### Function

2.4G 4CH( Up/down, forward/backward, turn left/right,Left/ right side fly,3D rolling,thrown to fly)





## A new design concept

Remote control distance 100 meters





## I'm here, you see?



# **Product features**







# **Product List**



# **Product show**



#### Specification

N.W/G.W:5/6KG

Power battery:3.7V 300mAh Li-po battery with protection Controller battery:3\*AA battery(not included) Flying distance:30 meters Flying time:6 mins Charging time:50 mins

#### Package

- $1 \times quadcopter$
- $1 \times Controller$
- $1 \times \text{USB}$
- $1 \times battery$
- $4 \times blade$

## <u>Click to learn more about us.</u>