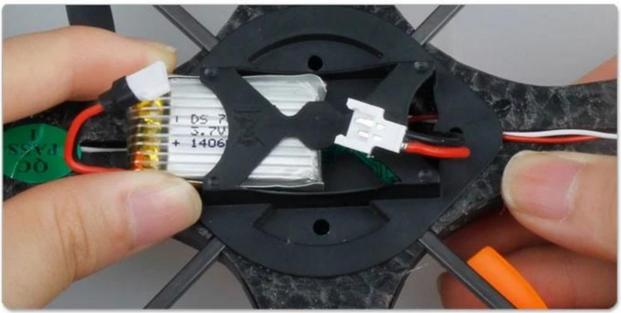

#### Specification

N.W/G.W:5/6KG

Power battery:3.7V 300mAh Li-po battery with protection Controller battery:3\*AA battery(not included) Flying distance:30 meters Flying time:6 mins Charging time:50 mins