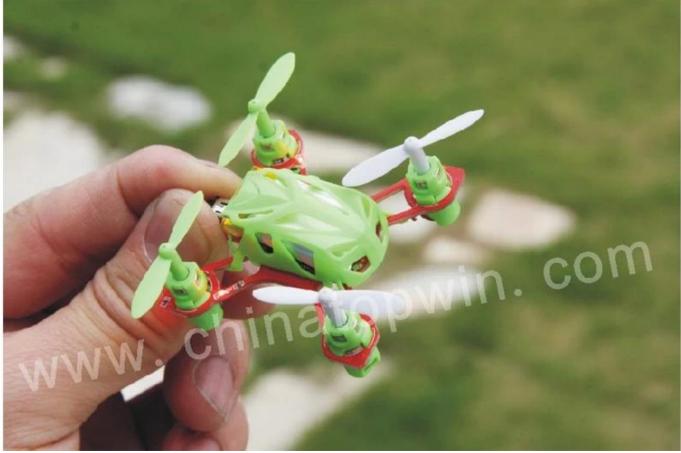

### 2.4G 4CH 6 Axis Mini RC Quadcopter REH66272

### **Product Functions**

Up/down, forward/backward, turn left/right, side flight, 360° eversion, 4CH 6 axes gyroscope, automatic stabilization.