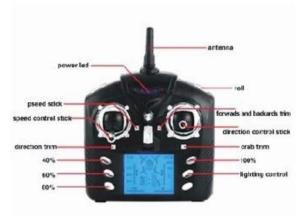

### **Product Functions**

Up/down, forward/backward, turn left/right, side flight, 360° eversion, 4CH 6 axes gyroscope, automatic stabilization.

### Product accessories

playing time: 4-5 mins charging time: 30mins control distance: 40m Motor: 4pcs battery: 3.7V 100mah included controll battery : 6pcs x 1.5AA not included