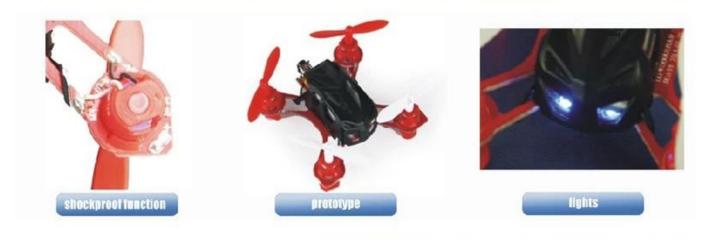

### **Product Functions**

Up/down, forward/backward, turn left/right, side flight, 360° eversion, 4CH 6 axes gyroscope, automatic stabilization.