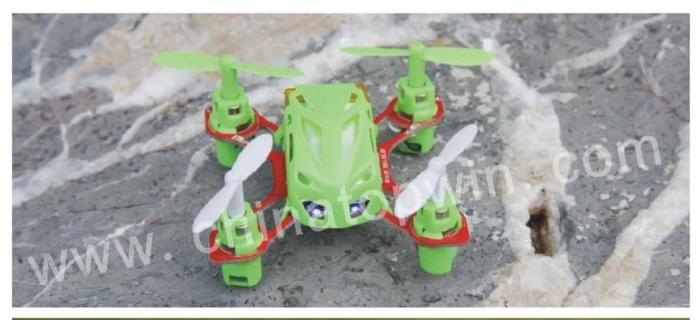

### 2.4G 4CH 6 Axis Mini RC Quadcopter REH66272

### **Product Functions**

Up/down, forward/backward, turn left/right, side flight, 360° eversion, 4CH 6 axes gyroscope, automatic stabilization.