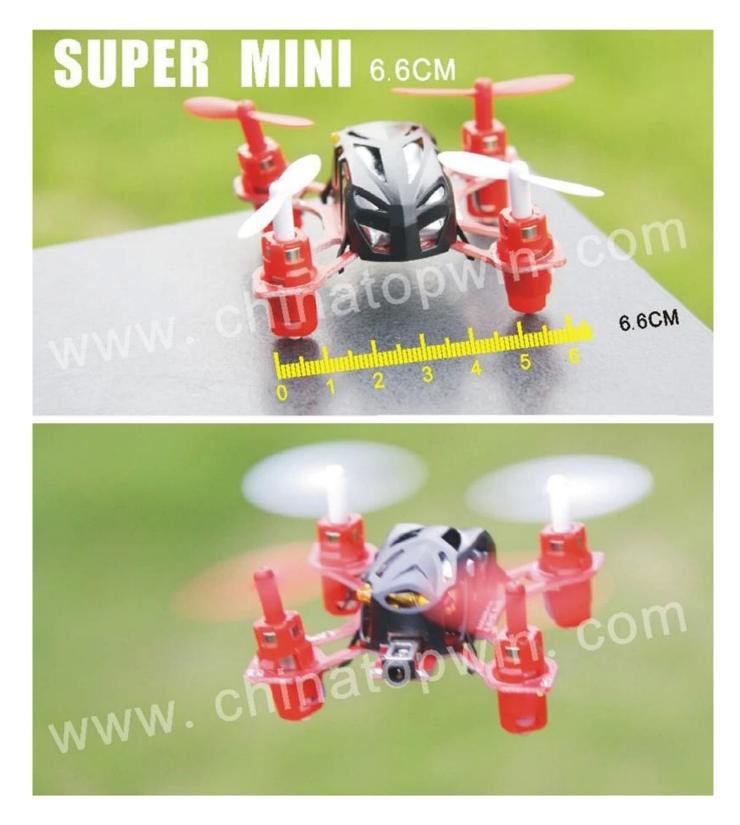

# 2.4G4CH6axis Super Mini quadcopter

### **Product Functions**

Up/down, forward/backward, turn left/right, side flight, 360° eversion, 4CH 6 axes gyroscope, automatic stabilization.