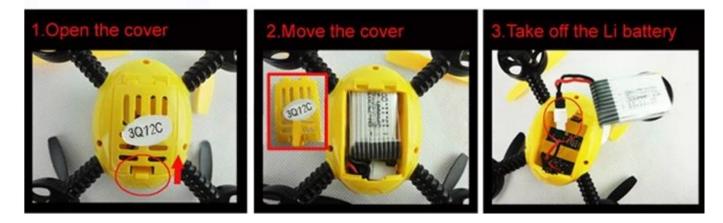

# How to take off the Li battery?

Product battery: 3.7V 300MAH Lipo battery(including) Transmitter battery: 6\*1.5V AA battery(not including) Charging Mode: USB Charging Time: 45-55 mins Playing Time: Around 5 mins Remote Distance: 50m