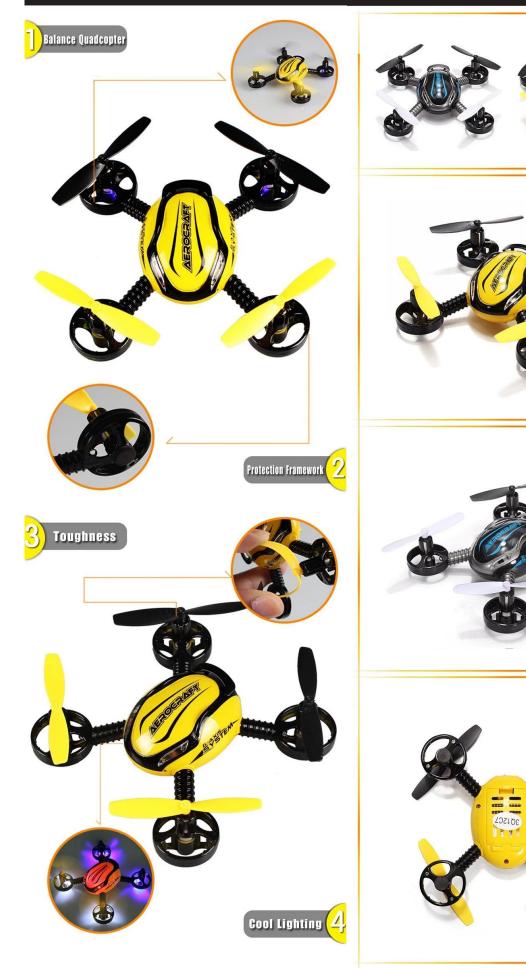

### **Functions**

2.4G 4CH Drone with 6 axis gyro and 4 lights;up/down;go forward/backward;turn left/right;left/right side flying;Four directions tumbleing;hovering

Super mini size, the smallest volume and the lightest weight, beyond imagination stability and operability. High wind resistance for wind power is less than 4 grade.

Four highlight colorful LED lights, indicate direction in the night, also can increase the visual perception of flight.

6-Axis gyro quad-rotorcraft flight, strong stability,can easily implement various flight movements, stronger wind resistance, easier to control.

### **Product Features**