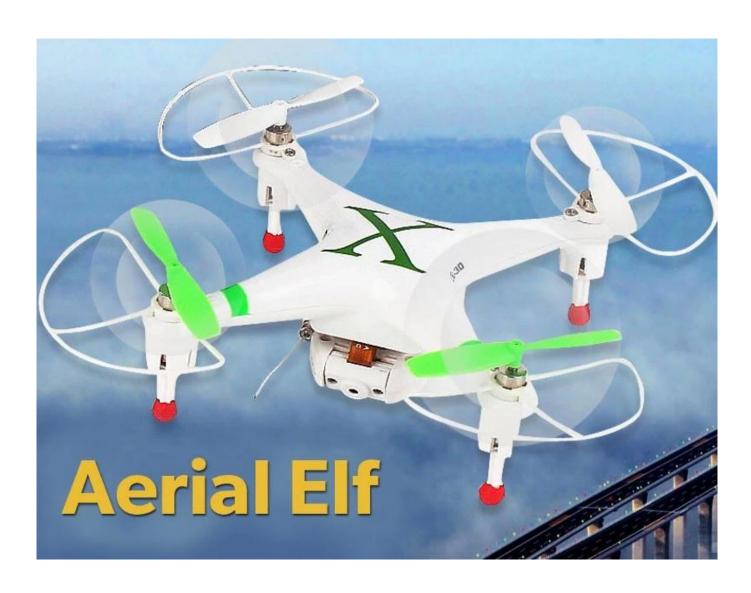

### **Function**

- \* 4CH Three speed :High \( \text{Low} \) Moderate With LED lights
- \* 6 axis gyro ,flight stability, easy to control
- \* Up/Down, Forward/Backward, Turn left/right, hovering \( \)
- \* Left side flying/Right side flying, throwing
- \* WIFI real-time transmission function, IPHONE ,IPAD control, Two kinds of control mode: manual and the mind induction
- \* 300000 megapixel camera, photography and video
- \* Connected WIFI, "APP STORE" search "CX-WIFIUFO", can be easily used to software
- \* Control distance: 30M WIFI image transmission distance: 20M
- \* Camera video files directly deposited in the mobile phone , allowing you to enjoy a view at anytime and anywhere, without memory card, bring you convenient and quick.

## **Specifications**

battery: 3.7V 700MAH

Transmitter battery: mobile phone control

Running time: 5-6mins Control distance: 30M

WIFI image transmission distance: 20M

Charging time: 90mins

Color: Green, Blue, Orange, Yellow