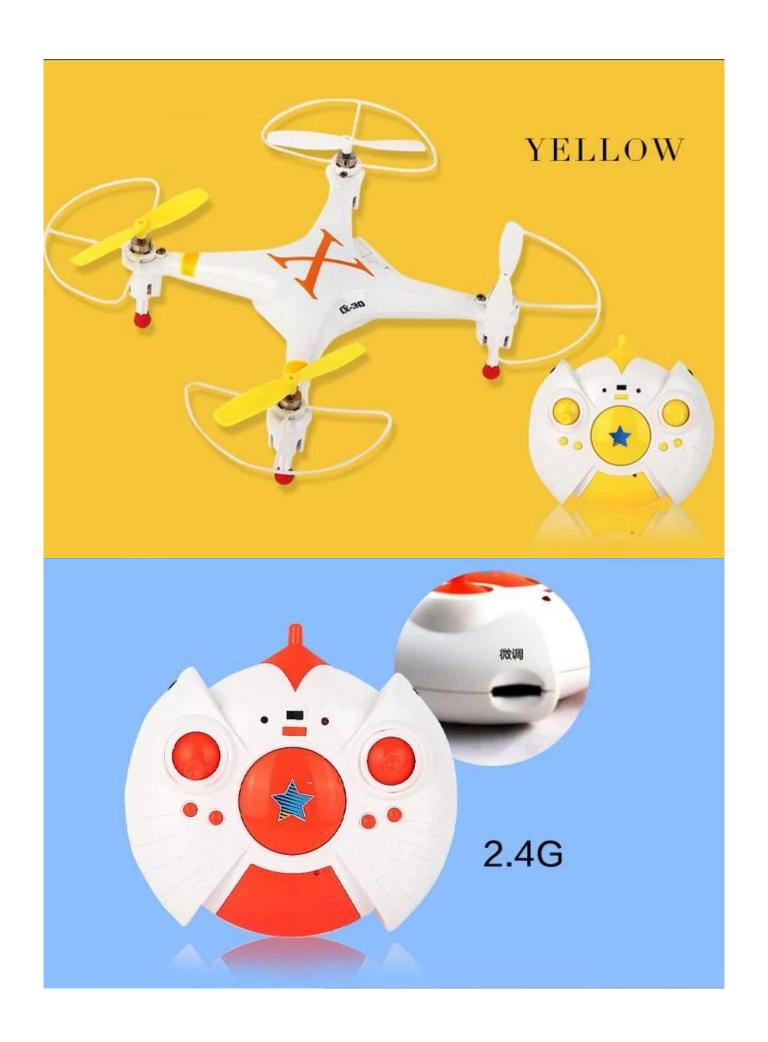

## **Specifications**

battery: 3.7V 700MAH

Transmitter battery: mobile phone control

Running time: 5-6mins Control distance: 30M

WIFI image transmission distance: 20M

Charging time: 90mins

Color: Green, Blue, Orange, Yellow