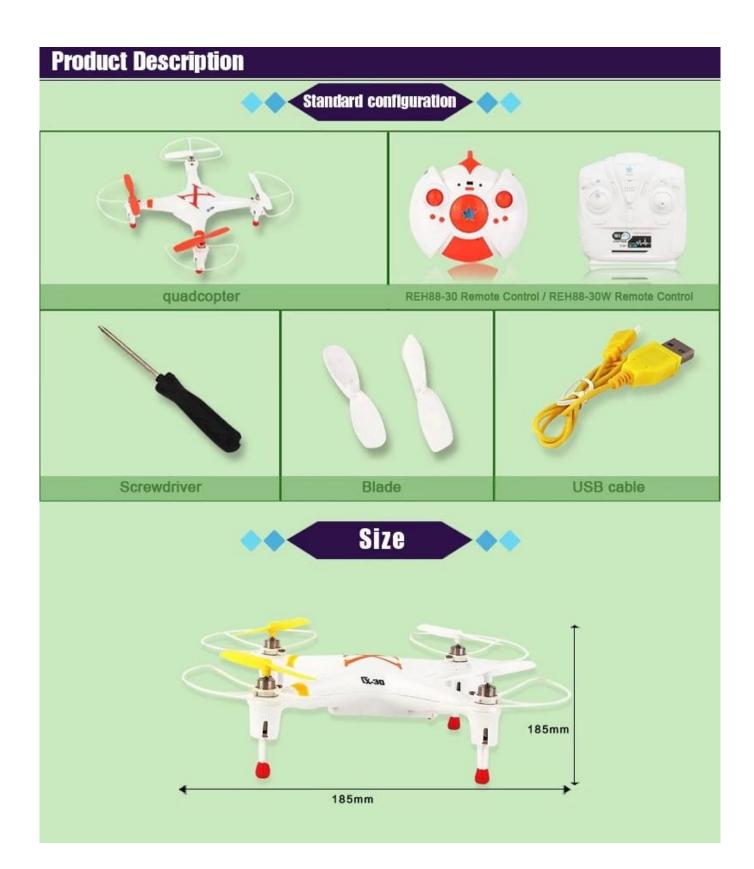

### **Accessories**

 $2 \times Blade$ 

1×USB

1×Instruction Manual

1×Screwdriver

Click to learn more about us.

## **Specifications**

battery: 3.7V 700MAH

Transmitter battery: mobile phone control

Running time: 5-6mins Control distance: 30M

WIFI image transmission distance: 20M

Charging time: 90mins

Color: Green, Blue, Orange, Yellow