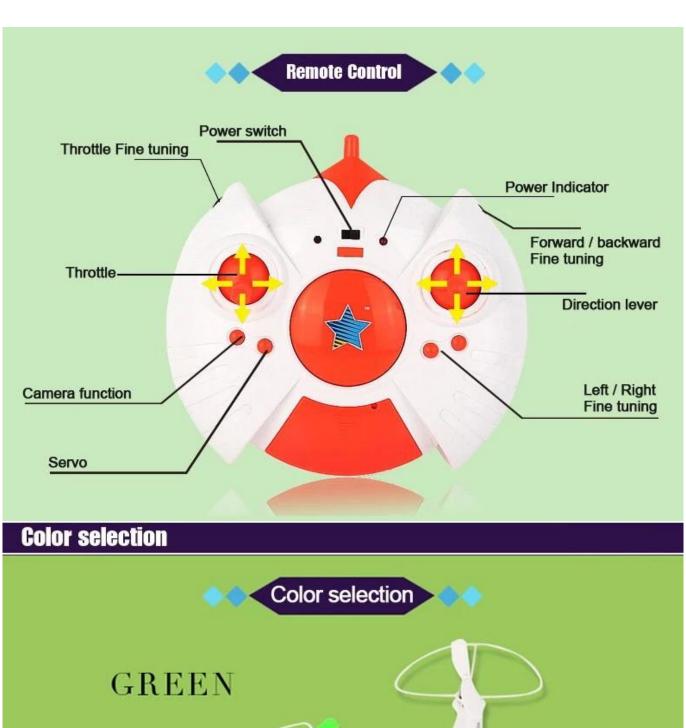

### **Function**

- \* 4CH Three speed :High \( \text{Low} \) Moderate With LED lights
- \* 6 axis gyro ,flight stability, easy to control
- \* Up/Down, Forward/Backward, Turn left/right, hovering \( \)
- \* Left side flying/Right side flying, throwing
- \* WIFI real-time transmission function, IPHONE ,IPAD control, Two kinds of control mode: manual and the mind induction
- \* 300000 megapixel camera, photography and video
- \* Connected WIFI, "APP STORE" search "CX-WIFIUFO", can be easily used to software
- \* Control distance: 30M WIFI image transmission distance: 20M
- \* Camera video files directly deposited in the mobile phone , allowing you to enjoy a view at anytime and anywhere, without memory card, bring you convenient and quick.