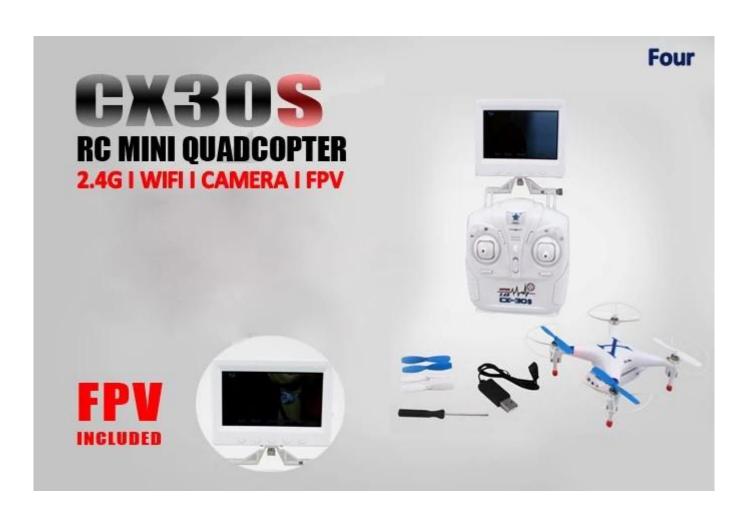

### **Function**

- \* 4CH Three speed :High \( \text{Low} \) Moderate With LED lights
- \* 6 axis gyro ,flight stability, easy to control
- \* Up/Down, Forward/Backward, Turn left/right, hovering \( \)
- \* Left side flying/Right side flying, throwing
- \* WIFI real-time transmission function, IPHONE ,IPAD control, Two kinds of control mode: manual and the mind induction
- \* 300000 megapixel camera, photography and video
- \* Connected WIFI, "APP STORE" search "CX-WIFIUFO", can be easily used to software
- \* Control distance: 30M WIFI image transmission distance: 20M
- \* Camera video files directly deposited in the mobile phone , allowing you to enjoy a view at anytime and anywhere, without memory card, bring you convenient and quick.

## **Specifications**

battery: 3.7V 700MAH

Transmitter battery: mobile phone control

Running time: 5-6mins Control distance: 30M

WIFI image transmission distance: 20M

Charging time: 90mins

Color: Green, Blue, Orange, Yellow

### **Accessories**

 $2 \times Blade$ 

1×USB

1×Instruction Manual

1×Screwdriver

Click to learn more about us.