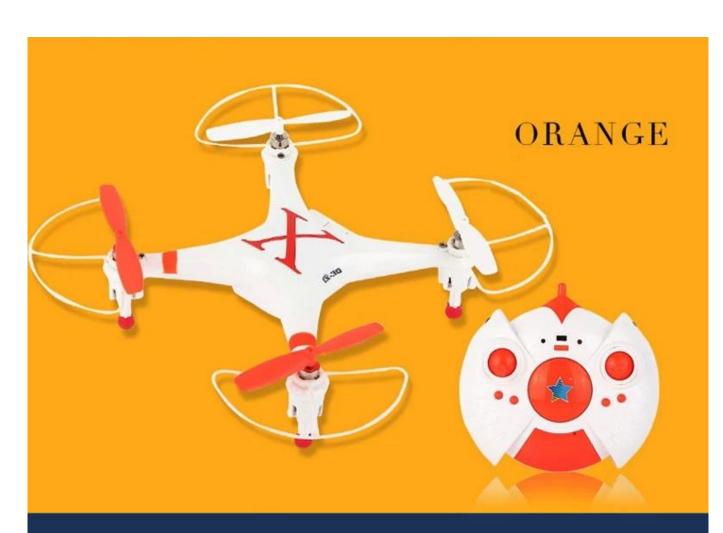

## **Specifications**

battery: 3.7V 700MAH

Transmitter battery: mobile phone control

Running time: 5-6mins Control distance: 30M

WIFI image transmission distance: 20M

Charging time: 90mins

Color: Green, Blue, Orange, Yellow