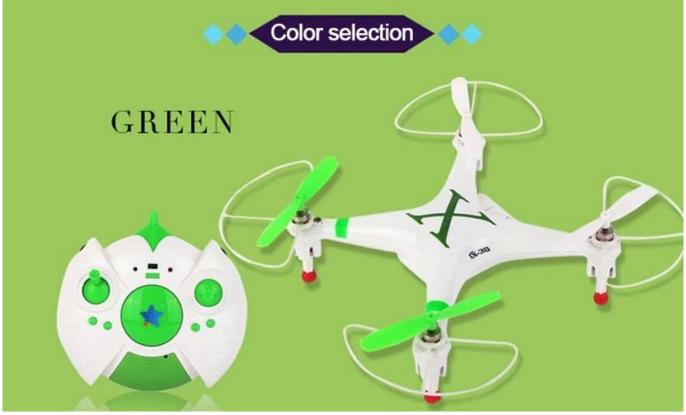

## **Specifications**

battery: 3.7V 700MAH

Transmitter battery: mobile phone control

Running time: 5-6mins Control distance: 30M

WIFI image transmission distance: 20M

Charging time: 90mins

Color: Green, Blue, Orange, Yellow