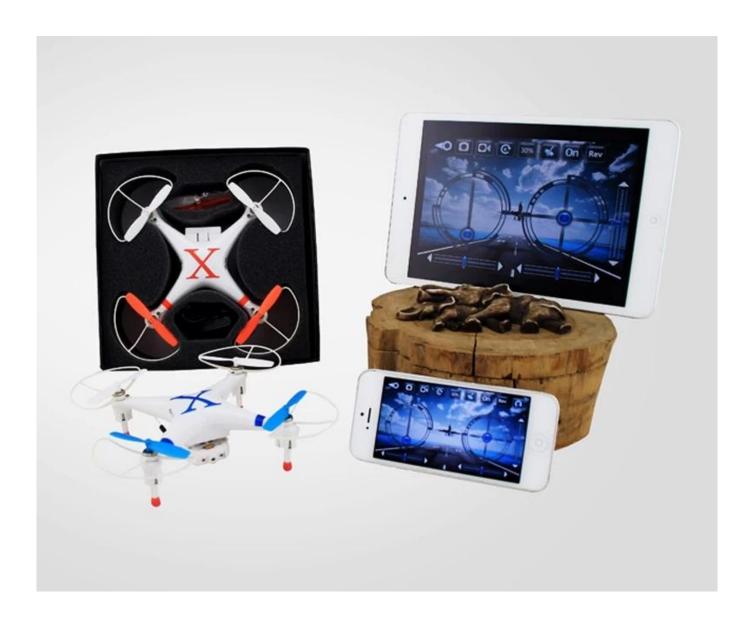

### **Function**

- \* 4CH Three speed :High \( \text{Low} \) Moderate With LED lights
- \* 6 axis gyro ,flight stability, easy to control
- \* Up/Down, Forward/Backward, Turn left/right, hovering \( \)
- \* Left side flying/Right side flying, throwing
- \* WIFI real-time transmission function, IPHONE ,IPAD control, Two kinds of control mode: manual and the mind induction
- \* 300000 megapixel camera, photography and video
- \* Connected WIFI, "APP STORE" search "CX-WIFIUFO", can be easily used to software
- \* Control distance: 30M WIFI image transmission distance: 20M
- \* Camera video files directly deposited in the mobile phone , allowing you to enjoy a view at anytime and anywhere, without memory card, bring you convenient and quick.