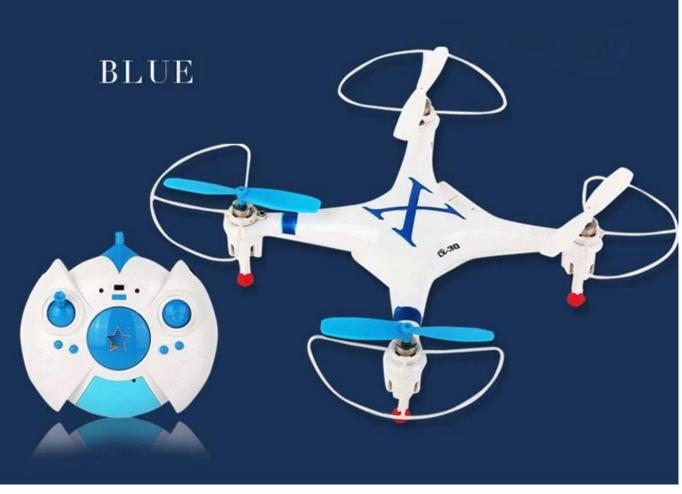

## **Specifications**

battery: 3.7V 700MAH

Transmitter battery: mobile phone control

Running time: 5-6mins Control distance: 30M

WIFI image transmission distance: 20M

Charging time: 90mins

Color: Green, Blue, Orange, Yellow