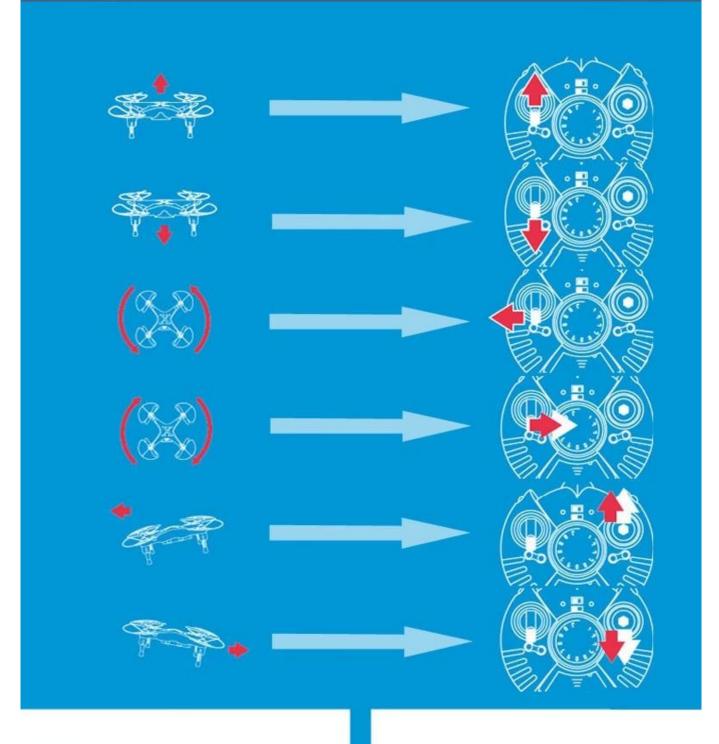

### **Function**

- \* 4CH Three speed :High \( \text{Low} \) Moderate With LED lights
- \* 6 axis gyro ,flight stability, easy to control
- \* Up/Down, Forward/Backward, Turn left/right, hovering \( \)
- \* Left side flying/Right side flying, throwing
- \* WIFI real-time transmission function, IPHONE ,IPAD control, Two kinds of control mode: manual and the mind induction
- \* 300000 megapixel camera, photography and video
- \* Connected WIFI, "APP STORE" search "CX-WIFIUFO", can be easily used to software
- \* Control distance: 30M WIFI image transmission distance: 20M
- \* Camera video files directly deposited in the mobile phone , allowing you to enjoy a view at anytime and anywhere, without memory card, bring you convenient and quick.