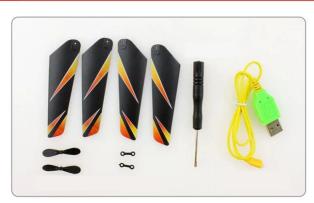

#### Package:

- 1 x Helicopter
- 1 x 2.4G Transmitter
- 1 x USB charging cable
- 1 x Screwdriver
- 1 x Main blades
- 2 x Tail blade
- 2 x Connector buckle
- 1 x Manual

Click to learn more about us.

**MORE PRODUCTS!**