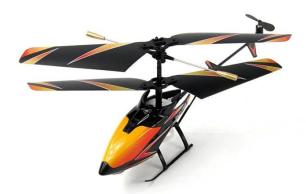

# 2.4G 3.5CH RC Helicopter With Gyro REH58010

Functions: Up/Down, Forward/Backward, Turn left/Turn right, with gyro