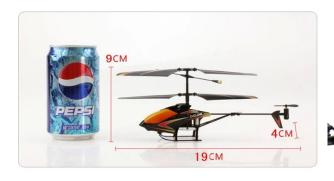

# 2.4G 3.5CH RC Helicopter With Gyro REH58010

## **Quick Details**

Style: Radio Control Toy Type: RC helicopter Power: Battery Material: ABS

Place of Origin: Guangdong China shenzhen

Brand Name: 2.4G 3.5CH RC Helicopter With Gyro

Model Number: REH58010

Functions: Up/Down, Forward/Backward, Turn left/Turn right, with gyro









#### >> product size













### **Specifications**

Frequency: 2.4G

Product battery: 3.7V 100mAh Lipo battery (included) Transmitter Battery: 6\*1.5V AA batteries (not included)

Charging method: USB charging Charging time: about 30 minutes Flying time: about 7-9 minutes Control distance: about 30 meters

#### Package:

- 1 x Helicopter
- 1 x 2.4G Transmitter
- 1 x USB charging cable
- 1 x Screwdriver
- 1 x Main blades
- 2 x Tail blade
- 2 x Connector buckle
- 1 x Manual

Click to learn more about us.

**MORE PRODUCTS!**