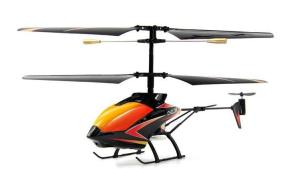

# 2.4G 3.5CH RC Helicopter With Gyro REH58010

Functions: Up/Down, Forward/Backward, Turn left/Turn right, with gyro