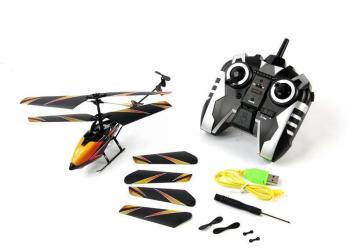

#### Package:

- 1 x Helicopter
- 1 x 2.4G Transmitter
- 1 x USB charging cable
- 1 x Screwdriver
- 1 x Main blades
- 2 x Tail blade
- 2 x Connector buckle
- 1 x Manual

Click to learn more about us.

**MORE PRODUCTS!**