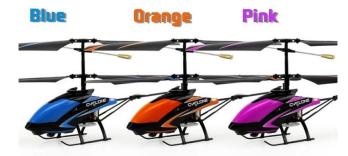

# 2.4G 3.5CH RC Helicopter With Gyro REH58010

Functions: Up/Down, Forward/Backward, Turn left/Turn right, with gyro