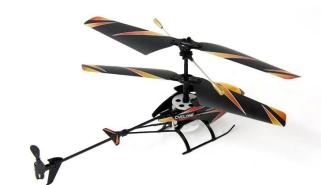

# 2.4G 3.5CH RC Helicopter With Gyro REH58010

Functions: Up/Down, Forward/Backward, Turn left/Turn right, with gyro