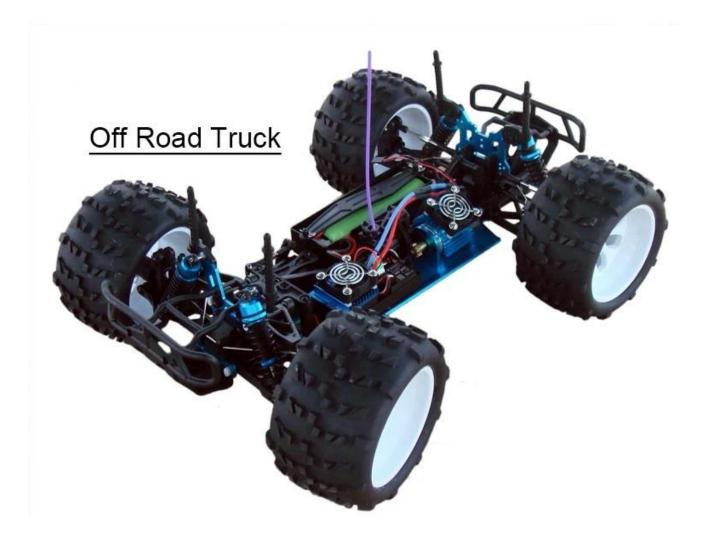

#### **Function**

- (1). Four wheel drive system
- (2). Aluminum 6061 Chassis/Shock Tower
- (3).Oil filled adjustable shock absorber
- (4). Front/Rear bumper provides excellent protecting against abrupt impacts
- (5). Brushless Motor with Anodized Aluminum Motor Heat Guard
- (6). High precision Brushless ESC
- (7).Both Motor and ESC are equipped with Fans to blow the heat away during high speed running
- (8). High quality Extra large Solid off-road Tire

## **Product display**

### Frame display

Click to learn more about us.