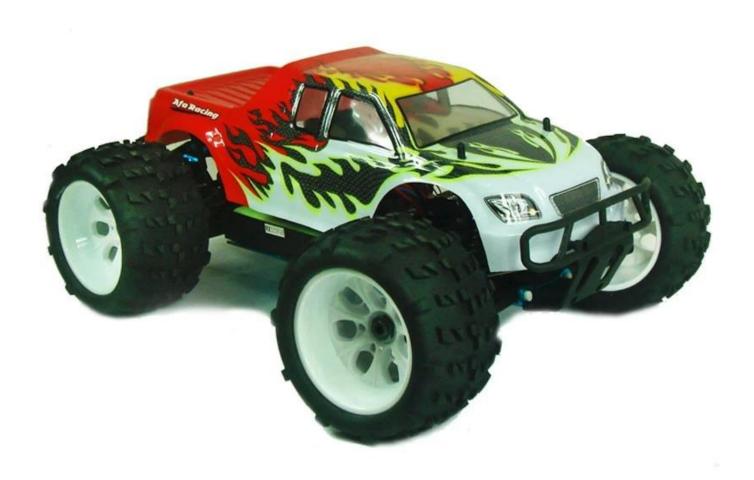

ale Brushless Version Electric Powered Off Road Truck TPET-0062

#### **Quick Details**

Style: Radio Control Toy Type: Electric RC Car

Power: Battery Material: Plastic Plastic Type: ABS

Place of Origin ce, China

Brand Name: 1/8 Scale Brushless Version Electric Powered Off Road Truck

Model Number: TPET-0062

#### **Function**

- (1). Four wheel drive system
- (2). Aluminum 6061 Chassis/Shock Tower
- (3).Oil filled adjustable shock absorber
- (4). Front/Rear bumper provides excellent protecting against abrupt impacts
- (5). Brushless Motor with Anodized Aluminum Motor Heat Guard
- (6). High precision Brushless ESC
- (7).Both Motor and ESC are equipped with Fans to blow the heat away during high speed running
- (8). High quality Extra large Solid off-road Tire

## **Product display**









### Frame display



Click to learn more about us.

### **MORE PRODUCTS!**