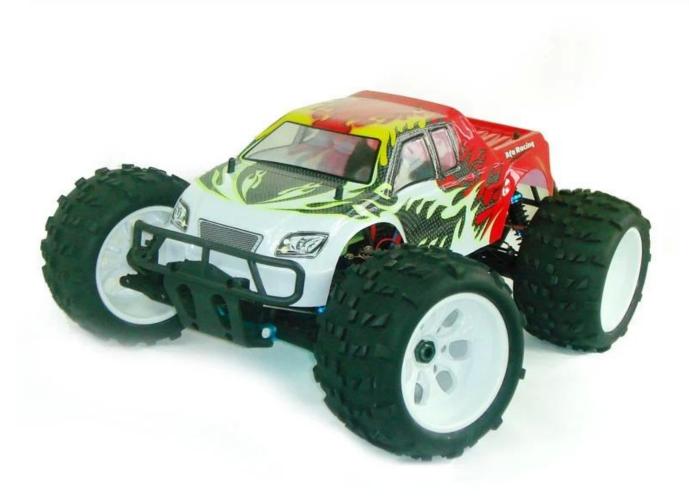

Scale Brushless Version Electric Powered Off Road Truck TPET-0062

#### **Quick Details**

Style: Radio Control Toy Type: Electric RC Car

Power: Battery Material: Plastic Plastic Type: ABS

Place of Origin ce, China

Brand Name: 1/8 Scale Brushless Version Electric Powered Off Road Truck

Model Number: TPET-0062

#### **Function**

- (1). Four wheel drive system
- (2). Aluminum 6061 Chassis/Shock Tower
- (3).Oil filled adjustable shock absorber
- (4). Front/Rear bumper provides excellent protecting against abrupt impacts
- (5). Brushless Motor with Anodized Aluminum Motor Heat Guard
- (6). High precision Brushless ESC
- (7).Both Motor and ESC are equipped with Fans to blow the heat away during high speed running
- (8). High quality Extra large Solid off-road Tire

## **Product display**









### Frame display



Click to learn more about us.

### **MORE PRODUCTS!**