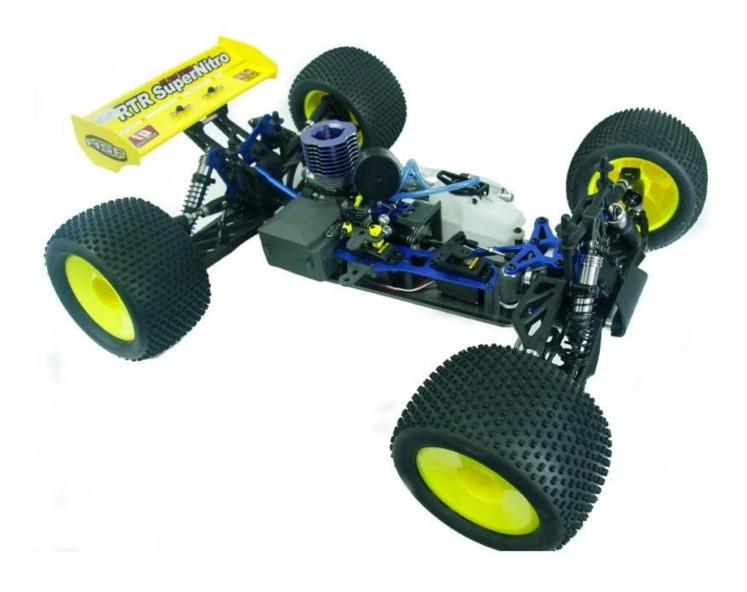

# Details display

**Specifications** 

Length:530(mm) width:410(mm) Height:205(mm)

Wheelbase:360-365(mm)

Gear Ratio:1:17.5

Ground Clearance:55(mm) wheel dimeter:120(mm) wheel width:82(mm)

Engine:TaiWan SH21cxp /AM