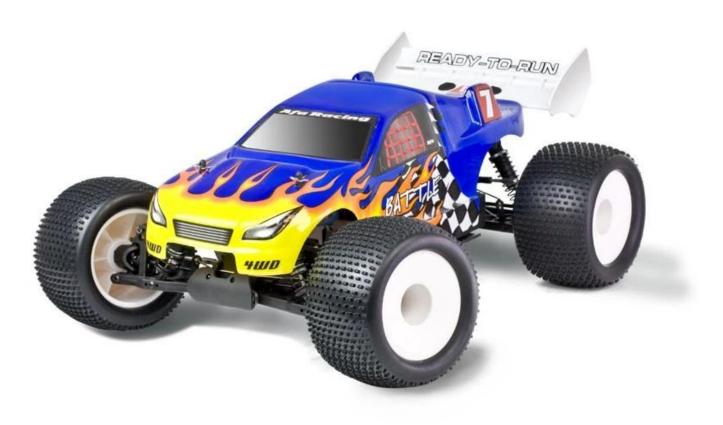

### 1/8 scale 4WD nitro powered off road truck TPGT-0875

#### **Quick Details**

Style: Remote control toys

Type: Nitro RC Car Power: Battery Material: Plastic Plastic Type: ABS

Place of Origin: Shenzhen City, Guangdong Province, China Brand Name: 1/8 scale 4WD nitro powered off road truck

Model Number: TPGT-0875

## Productdisplay







# Details display









**Specifications** 

Length:530(mm) width:410(mm) Height:205(mm)

Wheelbase:360-365(mm)

Gear Ratio:1:17.5

Ground Clearance:55(mm) wheel dimeter:120(mm) wheel width:82(mm)

Engine:TaiWan SH21cxp /AM

Click to learn more about us.

## **MORE PRODUCTS!**