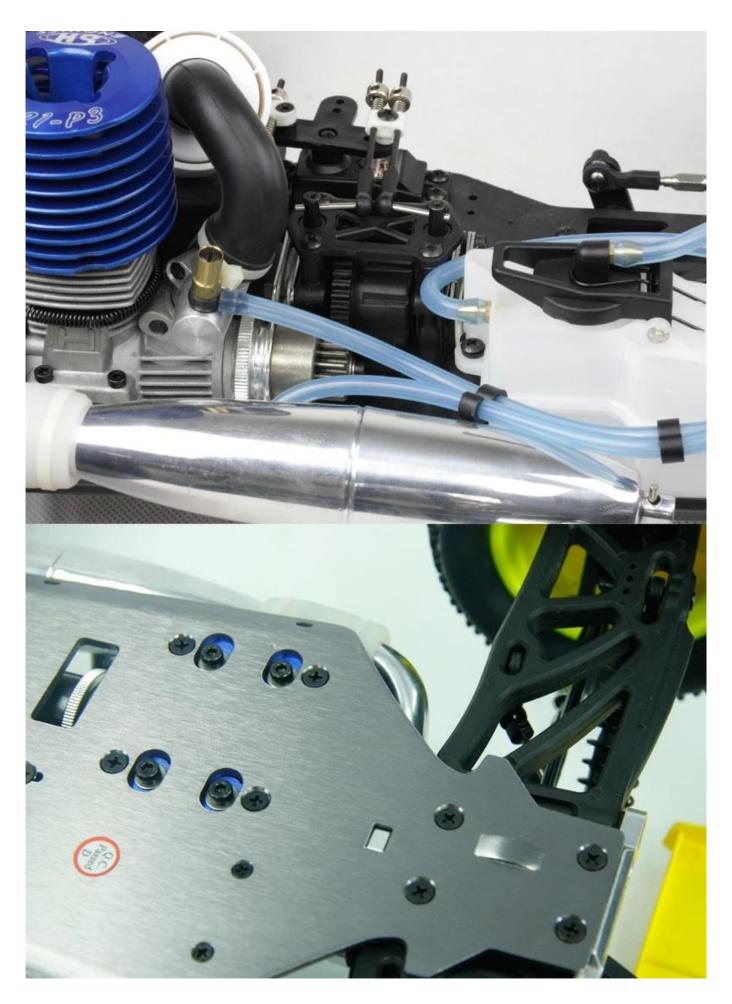

## Productdisplay

# Details display

**Specifications** 

Length:530(mm) width:410(mm) Height:205(mm)

Wheelbase:360-365(mm)

Gear Ratio:1:17.5

Ground Clearance:55(mm) wheel dimeter:120(mm) wheel width:82(mm)

Engine:TaiWan SH21cxp /AM