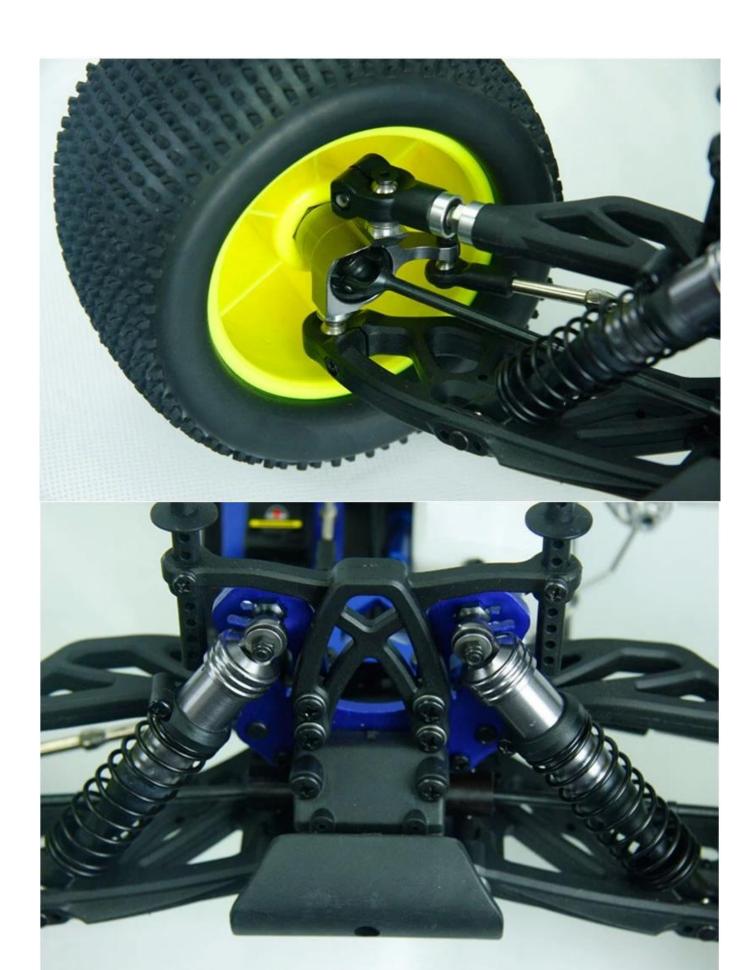

## Productdisplay

# Details display

**Specifications** 

Length:530(mm) width:410(mm) Height:205(mm)

Wheelbase:360-365(mm)

Gear Ratio:1:17.5

Ground Clearance:55(mm) wheel dimeter:120(mm) wheel width:82(mm)

Engine:TaiWan SH21cxp /AM