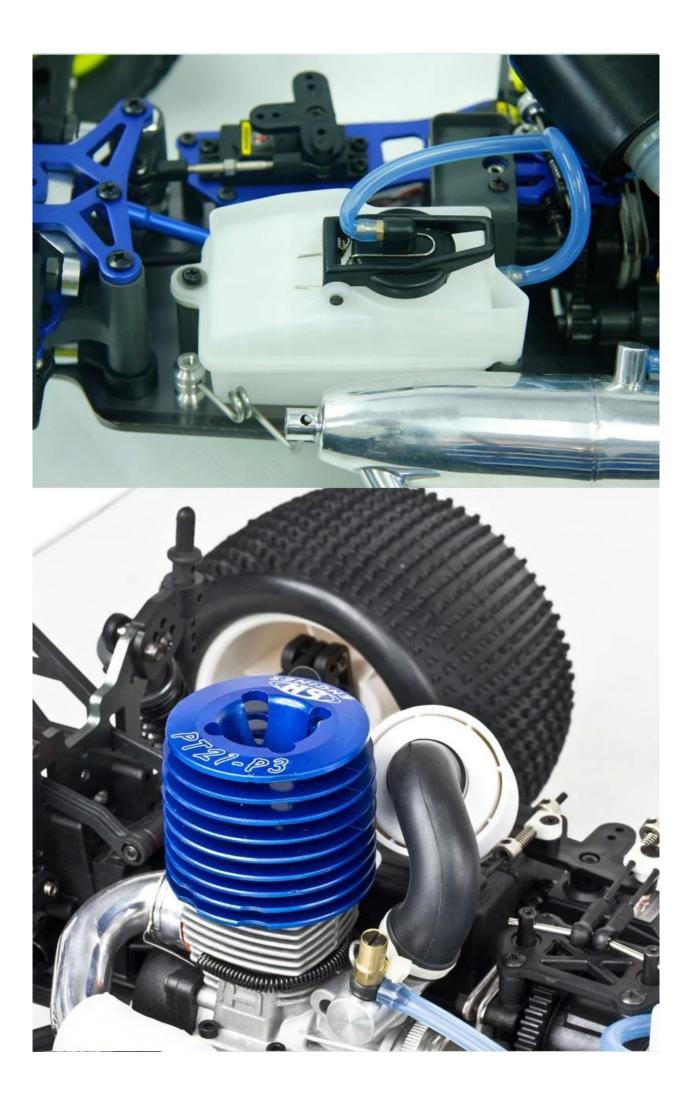

## Productdisplay

# Details display

**Specifications** 

Length:530(mm) width:410(mm) Height:205(mm)

Wheelbase:360-365(mm)

Gear Ratio:1:17.5

Ground Clearance:55(mm) wheel dimeter:120(mm) wheel width:82(mm)

Engine:TaiWan SH21cxp /AM