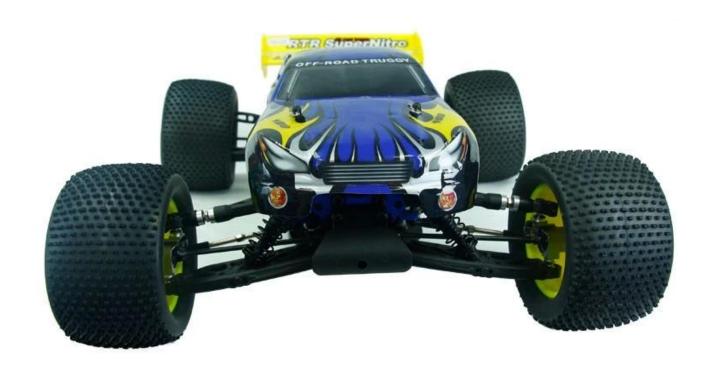

### 1/8 scale 4WD nitro powered off road truck TPGT-0875

#### **Quick Details**

Style: Remote control toys

Type: Nitro RC Car Power: Battery Material: Plastic Plastic Type: ABS

Place of Origin: Shenzhen City, Guangdong Province, China Brand Name: 1/8 scale 4WD nitro powered off road truck

Model Number: TPGT-0875

## Productdisplay







# Details display









**Specifications** 

Length:530(mm) width:410(mm) Height:205(mm)

Wheelbase:360-365(mm)

Gear Ratio:1:17.5

Ground Clearance:55(mm) wheel dimeter:120(mm) wheel width:82(mm)

Engine:TaiWan SH21cxp /AM

Click to learn more about us.

## **MORE PRODUCTS!**