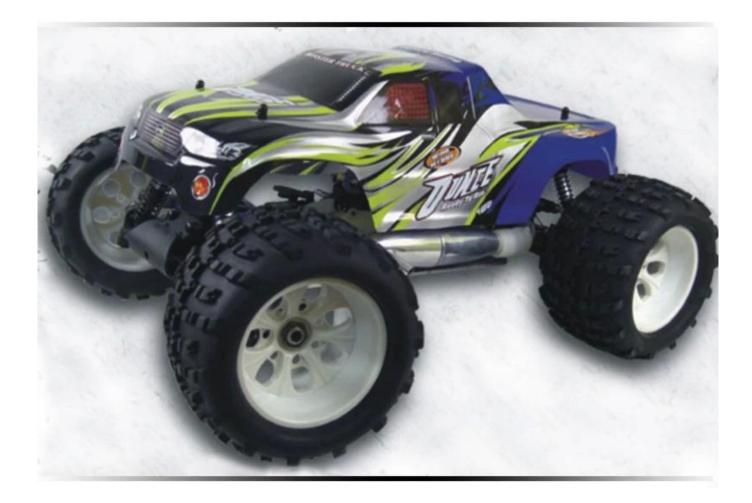

### 1/8 scale 4WD nitro powered off road monster truck TPGT-0772

### **Quick Details**

Style: Remote control toys Type:Nitro RC Car Power: Battery Material: Plastic Plastic Type: ABS Place of Origin: Guangdong Province, China Brand Name:1/8 scale 4WD nitro powered off road monster truck Model Number: TPGT-0772

## **Product display**







# Frame display



### Specifications

Length:515(mm) width:412(mm) Height:265(mm) Wheelbase:320-330(mm) Gear Ratio:1:17.7 Ground Clearance:76(mm) wheel dimeter:150(mm) wheel width:102(mm) Engine:TaiWan SH21cxp /AM

Click to learn more about us.