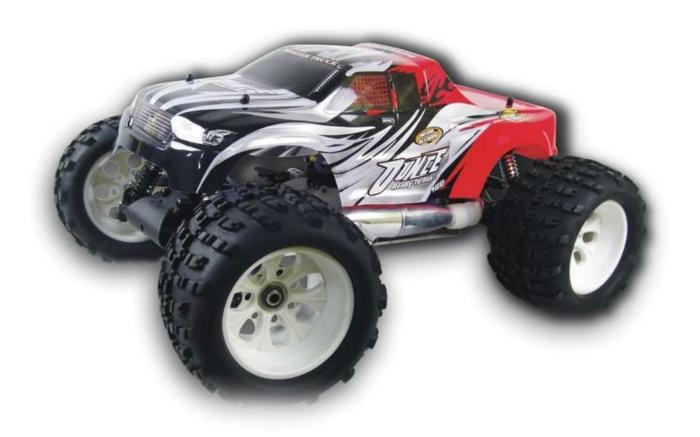

### 1/8 scale 4WD nitro powered off road monster truck TPGT-0772

### **Quick Details**

Style: Remote control toys Type:Nitro RC Car Power: Battery Material: Plastic Plastic Type: ABS Place of Origin: Guangdong Province, China Brand Name:1/8 scale 4WD nitro powered off road monster truck Model Number: TPGT-0772

## **Product display**







# Frame display



### Specifications

Length:515(mm) width:412(mm) Height:265(mm) Wheelbase:320-330(mm) Gear Ratio:1:17.7 Ground Clearance:76(mm) wheel dimeter:150(mm) wheel width:102(mm) Engine:TaiWan SH21cxp /AM

Click to learn more about us.