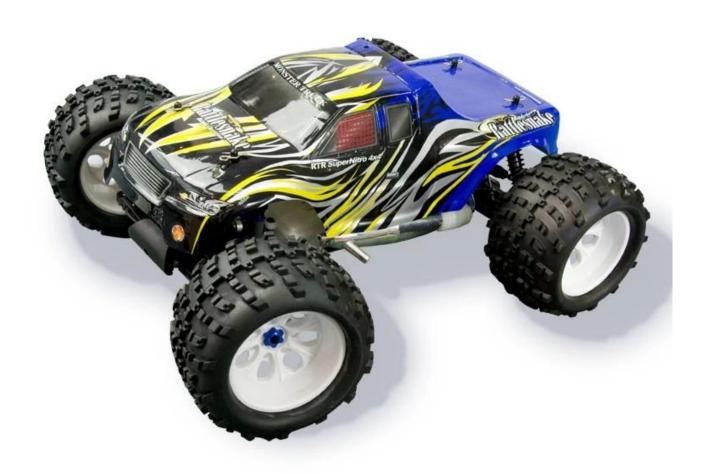

### 1/8 scale 4WD nitro powered off road monster truck TPGT-0772

### **Quick Details**

Style: Remote control toys Type:Nitro RC Car Power: Battery Material: Plastic Plastic Type: ABS Place of Origin: Guangdong Province, China Brand Name:1/8 scale 4WD nitro powered off road monster truck Model Number: TPGT-0772

## **Product display**







# Frame display



### Specifications

Length:515(mm) width:412(mm) Height:265(mm) Wheelbase:320-330(mm) Gear Ratio:1:17.7 Ground Clearance:76(mm) wheel dimeter:150(mm) wheel width:102(mm) Engine:TaiWan SH21cxp /AM

Click to learn more about us.