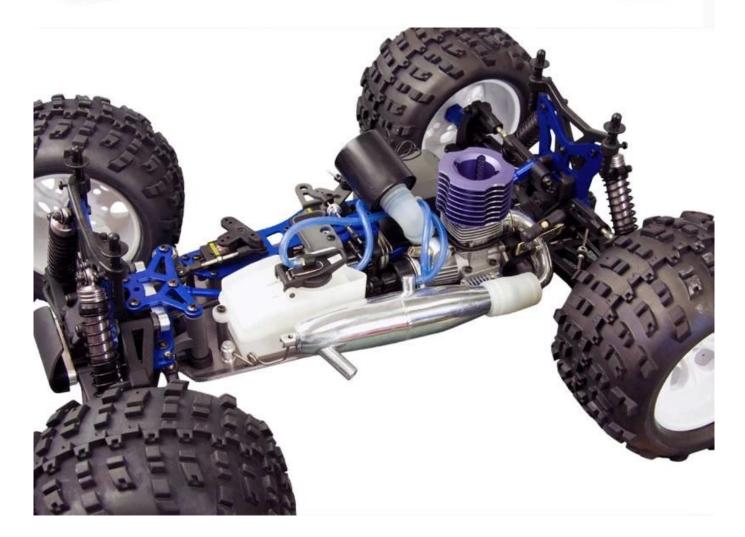

### 1/8 scale 4WD nitro powered off road monster truck TPGT-0772

### **Quick Details**

Style: Remote control toys Type:Nitro RC Car Power: Battery Material: Plastic Plastic Type: ABS Place of Origin: Guangdong Province, China Brand Name:1/8 scale 4WD nitro powered off road monster truck Model Number: TPGT-0772

## **Product display**







# Frame display



### Specifications

Length:515(mm) width:412(mm) Height:265(mm) Wheelbase:320-330(mm) Gear Ratio:1:17.7 Ground Clearance:76(mm) wheel dimeter:150(mm) wheel width:102(mm) Engine:TaiWan SH21cxp /AM

Click to learn more about us.