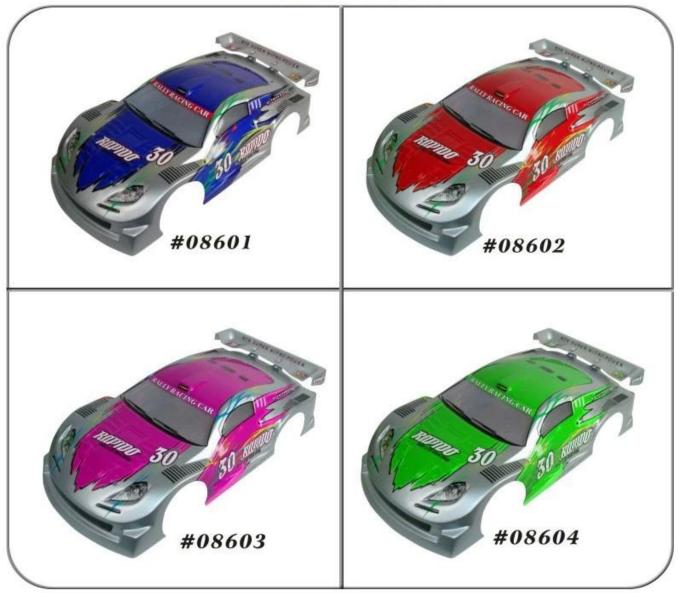

### 1/8 scale 4WD Nitro On Road Rally Racing Car TPGC-0826

#### **Quick Details**

Style: Remote control toys Type:Nitro RC Car Power: Battery Material: Plastic Plastic Type: ABS Place of Origin: Shenzhen City, Guangdong Province, China Brand Name:1/8 scale 4WD Nitro On Road Rally Racing Car Model Number: TPGC-0826

# **Product display**





## You can choose



# Frame display







### Feature

1.Four wheel drive system

2.Enhanced Suspension arm with adjustable width

3. High quality main and diff. gears

4.6061/T6 anodized aluminum radio tray and chassis

5.Solid universal joint cups/High quality ball bearings complete

6.High performance rally racing tires.

7.Disc brake system provides quick brake response

8. Extra large leak proof fuel tank with spring loaded fill cover and a long fuel pipe for quick re-fueling.

9. High flow duty foam air filter with anodized aluminum capped cover

10. Polished exhaust pipe and manifold

#### Click to learn more about us.