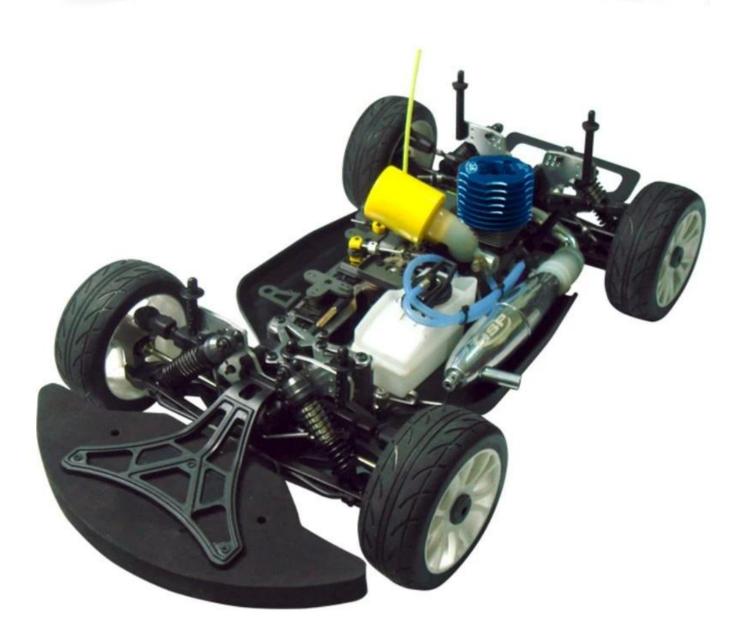

# Frame display

### Feature

1.Four wheel drive system

2.Enhanced Suspension arm with adjustable width

3. High quality main and diff. gears

4.6061/T6 anodized aluminum radio tray and chassis

5.Solid universal joint cups/High quality ball bearings complete

6.High performance rally racing tires.

7.Disc brake system provides quick brake response

8. Extra large leak proof fuel tank with spring loaded fill cover and a long fuel pipe for quick re-fueling.

9. High flow duty foam air filter with anodized aluminum capped cover

10. Polished exhaust pipe and manifold