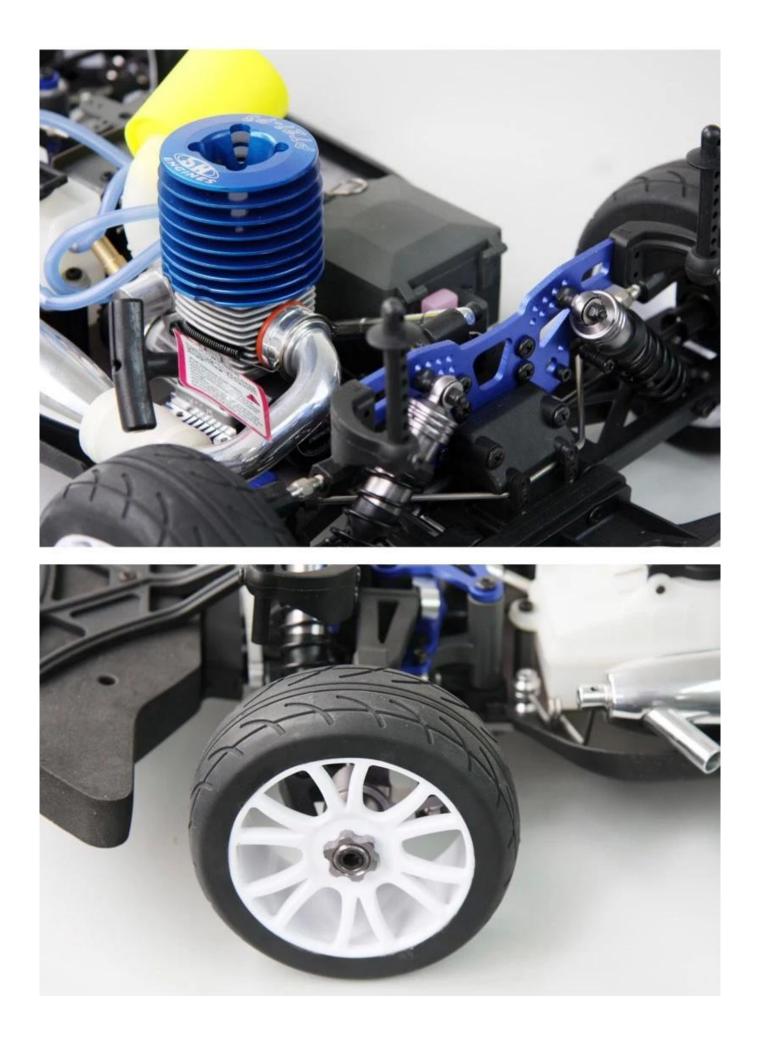

### Feature

1.Four wheel drive system

2.Enhanced Suspension arm with adjustable width

3. High quality main and diff. gears

4.6061/T6 anodized aluminum radio tray and chassis

5.Solid universal joint cups/High quality ball bearings complete

6.High performance rally racing tires.

7.Disc brake system provides quick brake response

8. Extra large leak proof fuel tank with spring loaded fill cover and a long fuel pipe for quick re-fueling.

9. High flow duty foam air filter with anodized aluminum capped cover