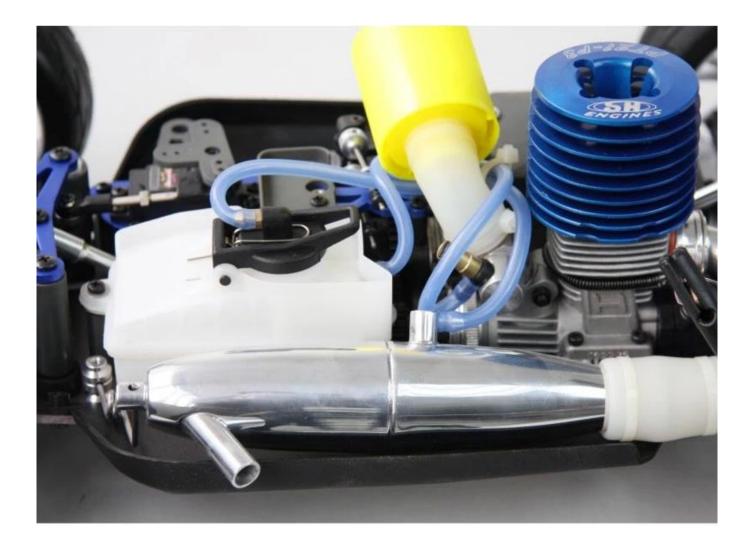

6.High performance rally racing tires.

7.Disc brake system provides quick brake response

8. Extra large leak proof fuel tank with spring loaded fill cover and a long fuel pipe for quick re-fueling.

9. High flow duty foam air filter with anodized aluminum capped cover

10. Polished exhaust pipe and manifold