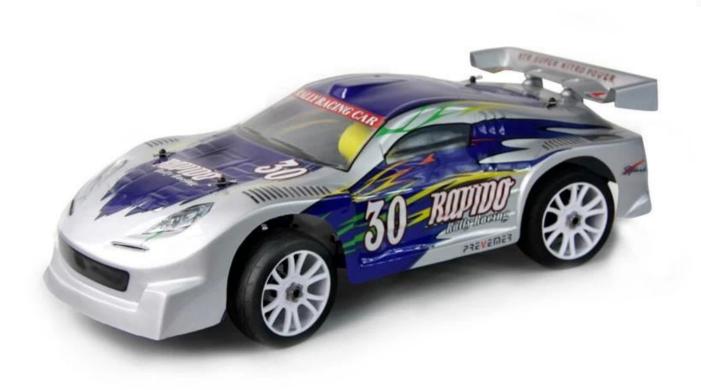

### 1/8 scale 4WD Nitro On Road Rally Racing Car TPGC-0826

#### **Quick Details**

Style: Remote control toys Type:Nitro RC Car Power: Battery Material: Plastic Plastic Type: ABS Place of Origin: Shenzhen City, Guangdong Province, China Brand Name:1/8 scale 4WD Nitro On Road Rally Racing Car Model Number: TPGC-0826

# **Product display**





## You can choose



# Frame display







### Feature

1.Four wheel drive system

2.Enhanced Suspension arm with adjustable width

3. High quality main and diff. gears

4.6061/T6 anodized aluminum radio tray and chassis

5.Solid universal joint cups/High quality ball bearings complete

6.High performance rally racing tires.

7.Disc brake system provides quick brake response

8. Extra large leak proof fuel tank with spring loaded fill cover and a long fuel pipe for quick re-fueling.

9. High flow duty foam air filter with anodized aluminum capped cover

10. Polished exhaust pipe and manifold

#### Click to learn more about us.