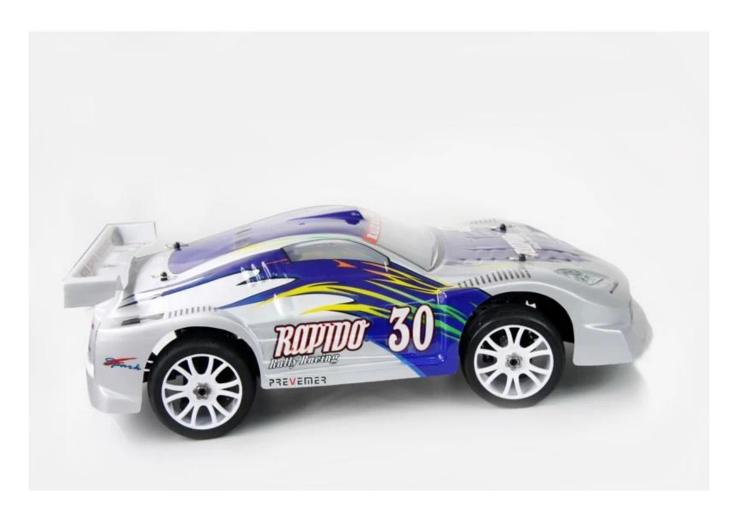

### 1/8 scale 4WD Nitro On Road Rally Racing Car TPGC-0826

#### **Quick Details**

Style: Remote control toys Type:Nitro RC Car Power: Battery Material: Plastic Plastic Type: ABS Place of Origin: Shenzhen City, Guangdong Province, China Brand Name:1/8 scale 4WD Nitro On Road Rally Racing Car Model Number: TPGC-0826

# **Product display**





## You can choose



# Frame display







### Feature

1.Four wheel drive system

2.Enhanced Suspension arm with adjustable width

3. High quality main and diff. gears

4.6061/T6 anodized aluminum radio tray and chassis

5.Solid universal joint cups/High quality ball bearings complete

6.High performance rally racing tires.

7.Disc brake system provides quick brake response

8. Extra large leak proof fuel tank with spring loaded fill cover and a long fuel pipe for quick re-fueling.

9. High flow duty foam air filter with anodized aluminum capped cover

10. Polished exhaust pipe and manifold

#### Click to learn more about us.