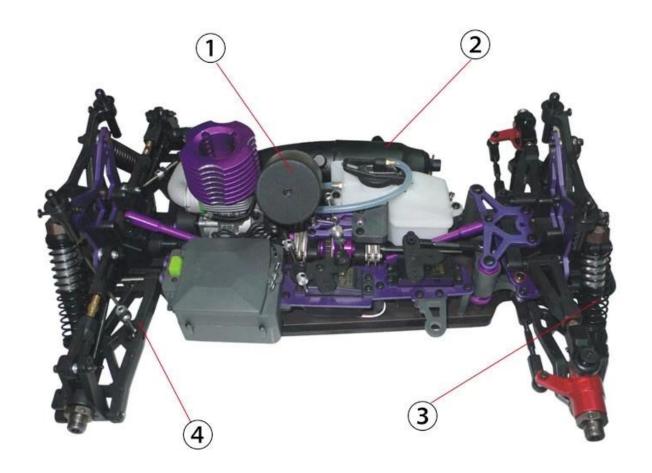

## Details display \\\

- 1.Excellent fluorescent air filter cover
- 2.Tuned pipe with good quality material provides quick and smooth exausting response
- 3. Shock absorber with oill filled spring coils
- 4.Extra large framework fulfills suspension systems