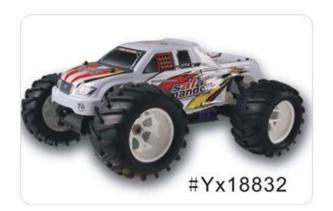

### 1/8 Scale 4WD nitro gas powered monster truck TPGT-0823

#### **Quick Details**

Style: Remote control toys

Type: Nitro RC Car Power: Battery Material: Plastic Plastic Type: ABS

Place of Origin: Guangdong Province, China

Brand Name: 1/8 Scale 4WD nitro gas powered monster truck

Model Number: TPGT-0823

## **Product display \\**



## **You can choose:**









## Details display \\\



- 1.Excellent fluorescent air filter cover
- 2.Tuned pipe with good quality material provides quick and smooth exausting response
- 3. Shock absorber with oill filled spring coils
- 4.Extra large framework fulfills suspension systems

### **Specifications**

Length:490(mm) width:400(mm) Height:260(mm)

Wheelbase:320-330(mm) Track(F/R):300/305(mm)

Gear Ratio:17.90:1

Ground glearance:78(mm)

Weight:3950g

Engine:TaiWan SH21cxp /AM

Click to learn more about us.

# **MORE PRODUCTS!**