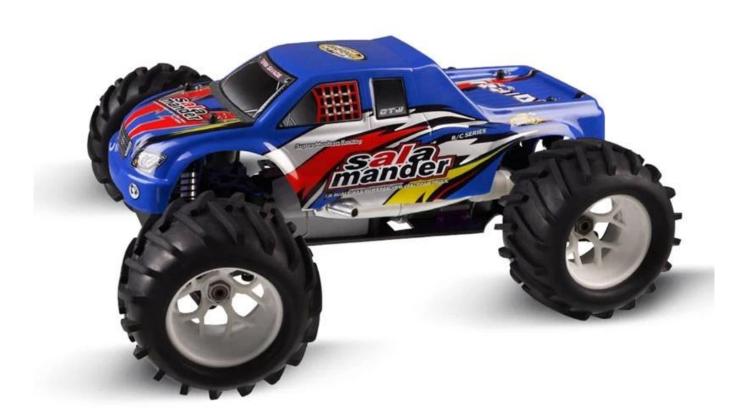

### 1/8 Scale 4WD nitro gas powered monster truck TPGT-0823

## **Product display \\**