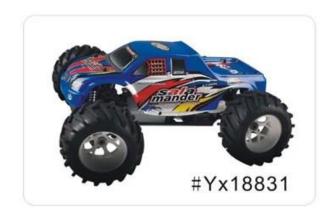

### 1/8 Scale 4WD nitro gas powered monster truck TPGT-0823

#### **Quick Details**

Style: Remote control toys

Type: Nitro RC Car Power: Battery Material: Plastic Plastic Type: ABS

Place of Origin: Guangdong Province, China

Brand Name: 1/8 Scale 4WD nitro gas powered monster truck

Model Number: TPGT-0823

## **Product display \\**



## **You can choose:**









## Details display \\\



- 1.Excellent fluorescent air filter cover
- 2.Tuned pipe with good quality material provides quick and smooth exausting response
- 3. Shock absorber with oill filled spring coils
- 4.Extra large framework fulfills suspension systems

### **Specifications**

Length:490(mm) width:400(mm) Height:260(mm)

Wheelbase:320-330(mm) Track(F/R):300/305(mm)

Gear Ratio:17.90:1

Ground glearance:78(mm)

Weight:3950g

Engine:TaiWan SH21cxp /AM

Click to learn more about us.

# **MORE PRODUCTS!**