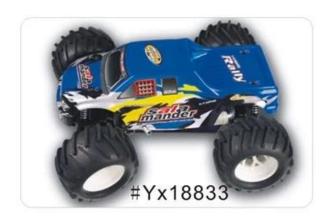

### 1/8 Scale 4WD nitro gas powered monster truck TPGT-0823

#### **Quick Details**

Style: Remote control toys

Type: Nitro RC Car Power: Battery Material: Plastic Plastic Type: ABS

Place of Origin: Guangdong Province, China

Brand Name: 1/8 Scale 4WD nitro gas powered monster truck

Model Number: TPGT-0823

## **Product display \\**



## **You can choose:**









## Details display \\\



- 1.Excellent fluorescent air filter cover
- 2.Tuned pipe with good quality material provides quick and smooth exausting response
- 3. Shock absorber with oill filled spring coils
- 4.Extra large framework fulfills suspension systems

### **Specifications**

Length:490(mm) width:400(mm) Height:260(mm)

Wheelbase:320-330(mm) Track(F/R):300/305(mm)

Gear Ratio:17.90:1

Ground glearance:78(mm)

Weight:3950g

Engine:TaiWan SH21cxp /AM

Click to learn more about us.

# **MORE PRODUCTS!**