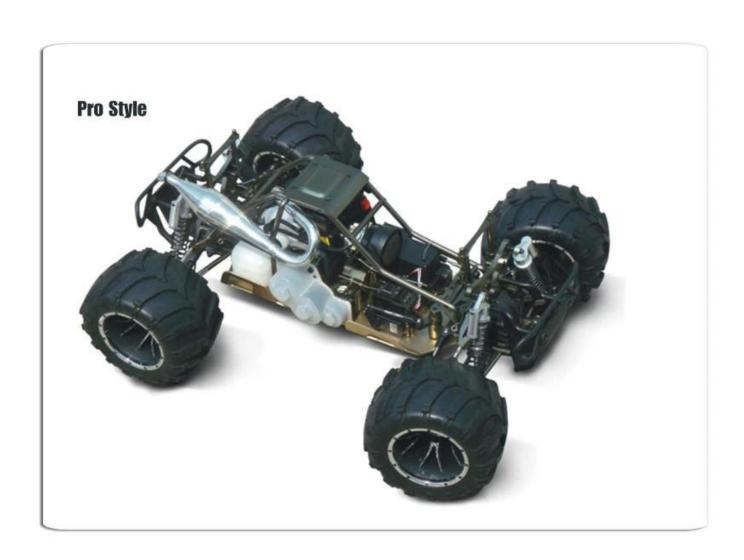

## 1/5 scale 26cc GAS powered off-road Monster Truck TPGT-0550

## **Quick Details**

Style: Remote control toys

Type: Nitro RC Car Power: Battery Material: Plastic Plastic Type: ABS

Place of Origin: Guangdong Province, China

Brand Name: 1/5 scale 26cc GAS powered off-road Monster Truck

Model Number: TPGT-0550



**Product display** 













## **Specifications**

Chassis:4mm thickness.Aluminum6061T6 Ground clearance:72mm Wheel rim Diameter:212mm, Wheel rim color:black\$white,chrome plated Fuel Tank Capacity:700CC Diffirential system:CNC process metal gear

Brake system:double brake disc turn round system

Gear Ratio:12.6:1

Receiver battery/charger:1500/2000mAh,NI-MH battery (included)

Body:anti-explode,high resistance

Comber Angel:0-8

R/C control system:2.4G

out of control protection:standard protection equip.

Click to learn more about us.

## **MORE PRODUCTS!**