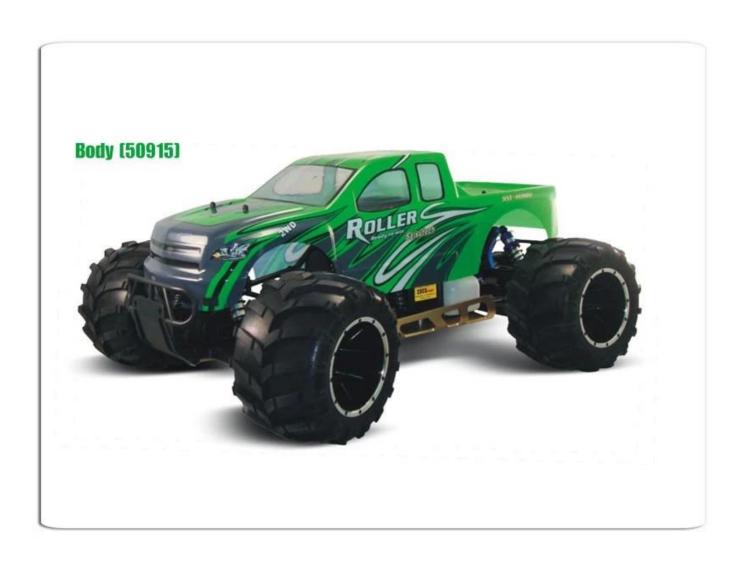

## 1/5 scale 26cc GAS powered off-road Monster Truck TPGT-0550

Model Number: TPGT-0550

**Product display** 