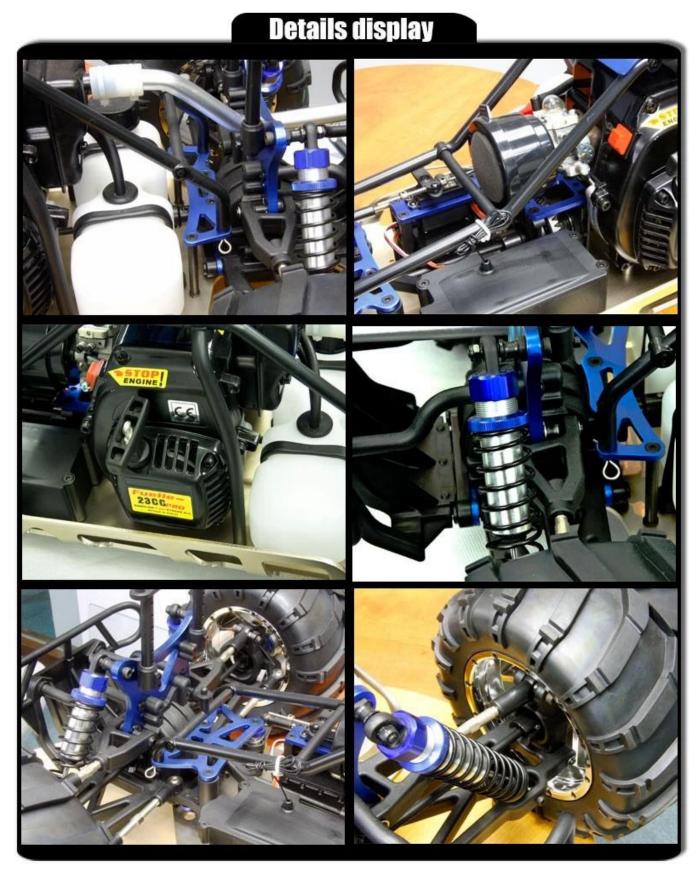

## **Specifications**

Chassis:4mm thickness.Aluminum6061T6 Ground clearance:72mm Wheel rim Diameter:212mm, Wheel rim color:black\$white,chrome plated Fuel Tank Capacity:700CC Diffirential system:CNC process metal gear

Brake system:double brake disc turn round system

Gear Ratio:12.6:1

Receiver battery/charger:1500/2000mAh,NI-MH battery (included)

Body:anti-explode,high resistance

Comber Angel:0-8

R/C control system:2.4G

out of control protection:standard protection equip.