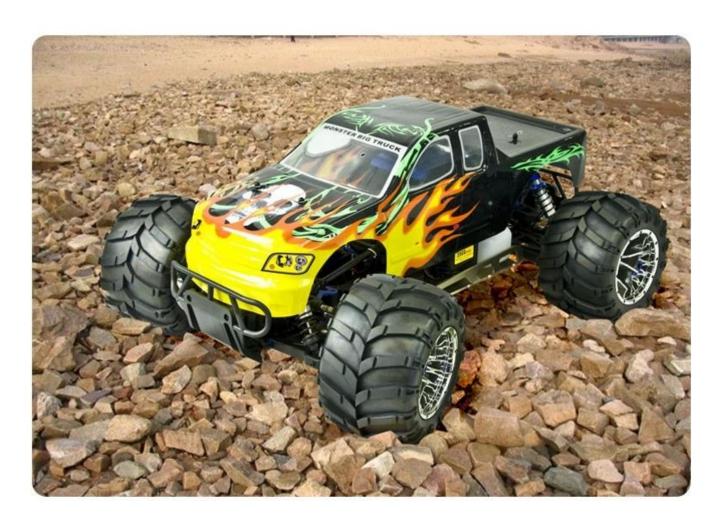

## 1/5 scale 26cc GAS powered off-road Monster Truck TPGT-0550

## **Quick Details**

Style: Remote control toys

Type: Nitro RC Car Power: Battery Material: Plastic Plastic Type: ABS

Place of Origin: Guangdong Province, China

Brand Name: 1/5 scale 26cc GAS powered off-road Monster Truck

Model Number: TPGT-0550

**Product display** 