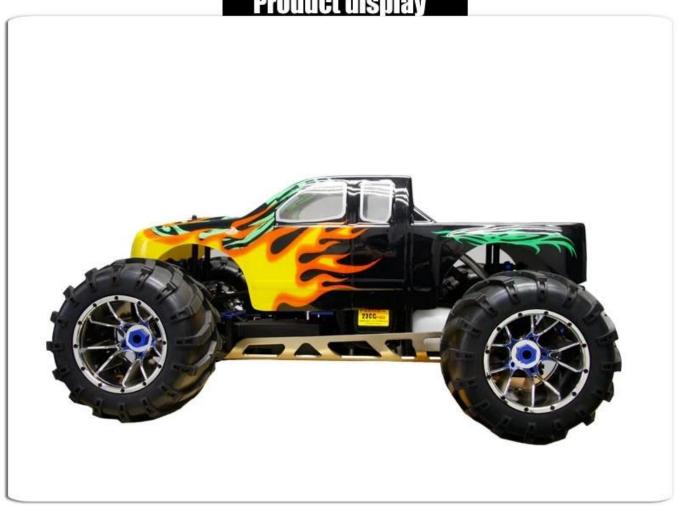

## 1/5 scale 26cc GAS powered off-road Monster Truck TPGT-0550

## **Quick Details**

Style: Remote control toys

Type: Nitro RC Car Power: Battery Material: Plastic Plastic Type: ABS

Place of Origin: Guangdong Province, China

Brand Name: 1/5 scale 26cc GAS powered off-road Monster Truck

Model Number: TPGT-0550



**Product display** 













## **Specifications**

Chassis:4mm thickness.Aluminum6061T6 Ground clearance:72mm Wheel rim Diameter:212mm, Wheel rim color:black\$white,chrome plated Fuel Tank Capacity:700CC Diffirential system:CNC process metal gear

Brake system:double brake disc turn round system

Gear Ratio:12.6:1

Receiver battery/charger:1500/2000mAh,NI-MH battery (included)

Body:anti-explode,high resistance

Comber Angel:0-8

R/C control system:2.4G

out of control protection:standard protection equip.

Click to learn more about us.

## **MORE PRODUCTS!**