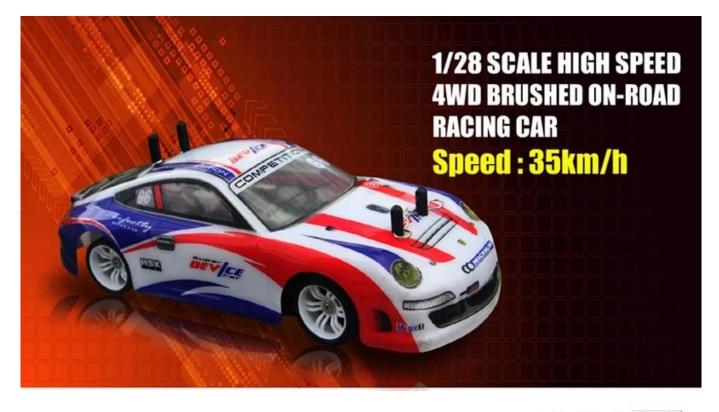

## 1/28 Scale High Speed 4WD Brushed On-road Racing Car TPEC-2801

2.4GHz AWD MINI TOURING CAR

- Speed: 35KM/H
- Play time: 30mins
- 2.4G
- 7.4V 400mah Li-Po Battery

Silicone Tire Plastic chassis version with plastic bearing Motor:130 brushed motor Servo:5g Transmitter:2.4G Battery:7.4V 400mah Li-po Battery ESC and Receiver:2 in 1 Li-po Battery Charger PVC colorful printing body shell