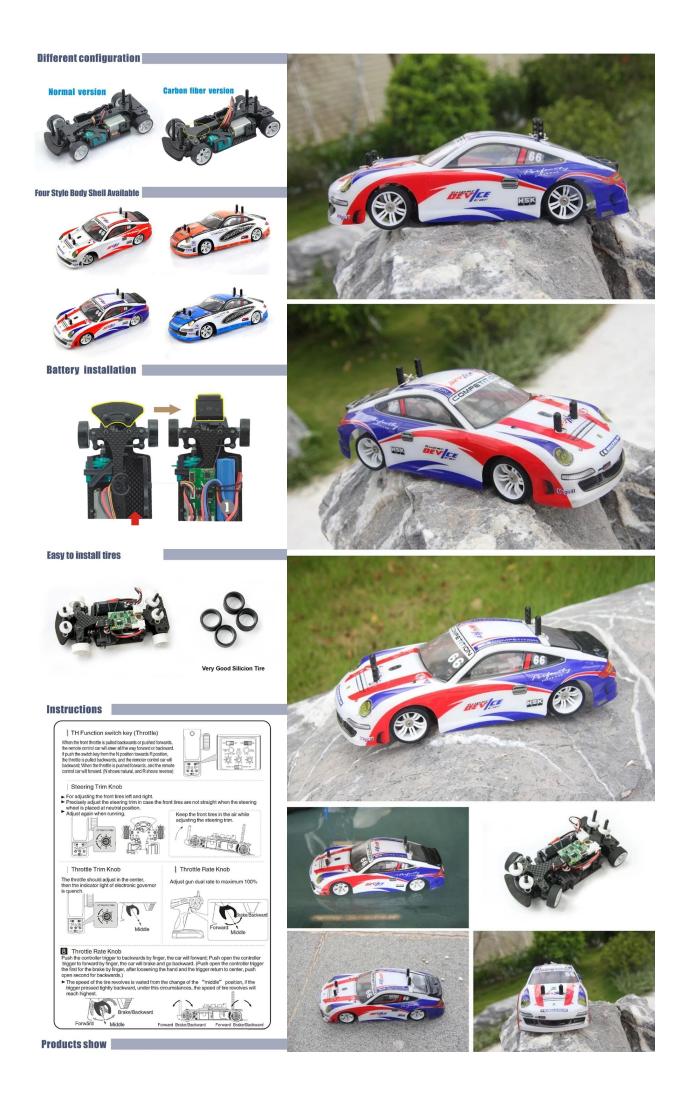

2.4GHz AWD MINI TOURING CAR

- Speed: 35KM/H
- Play time: 30mins
- 2.4G
- 7.4V 400mah Li-Po Battery

Silicone Tire Plastic chassis version with plastic bearing Motor:130 brushed motor Servo:5g Transmitter:2.4G Battery:7.4V 400mah Li-po Battery ESC and Receiver:2 in 1 Li-po Battery Charger PVC colorful printing body shell