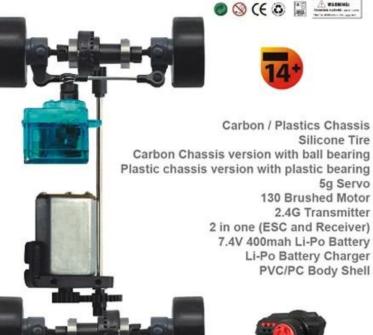

2.4GHz AWD MINI TOURING CAR

- Speed: 35KM/H
- Play time: 30mins
- 2.4G
- 7.4V 400mah Li-Po Battery

Silicone Tire Plastic chassis version with plastic bearing Motor:130 brushed motor Servo:5g Transmitter:2.4G Battery:7.4V 400mah Li-po Battery ESC and Receiver:2 in 1 Li-po Battery Charger PVC colorful printing body shell