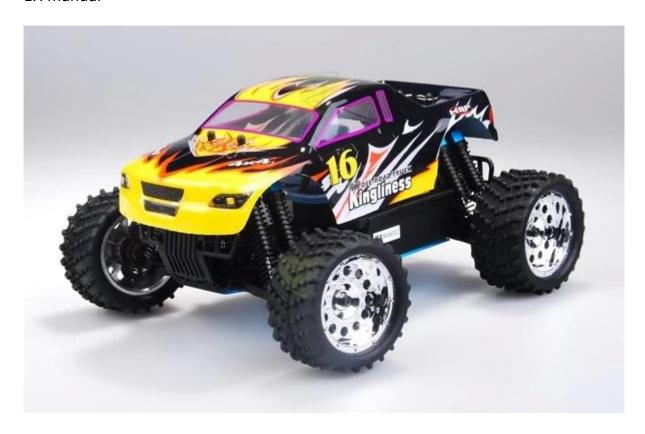

## **Features**

- 01. Four wheel drive system & Mini 7cxp Engine is applied.
- 02. Solid universal joint cup/high performance ball bearings complete.
- 03. Disc brake system with user replaceable pads provides quick brake response.
- 04. 45cc capacity leak proof fuel tank with the overflow pipe and spring load fill cover for quick re-filling.
- 05. Durable off road tires and spoke wheel rims (Chrome plated wheel rims are available).
- 06. Oil filled shock springs and four high quality shock absorbers provide excellent shock protection.
- 07. High flow dual foam element air filter(user serviceable).
- 08. Front /Rear bumper provide stable protection against accident impacts.