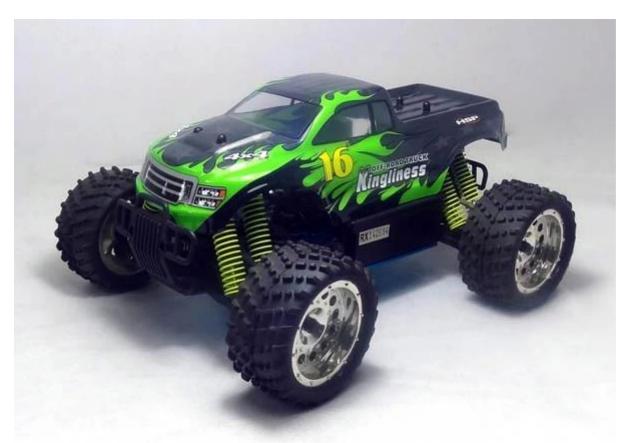

## **Features**

- 01. Four wheel drive system & Mini 7cxp Engine is applied.
- 02. Solid universal joint cup/high performance ball bearings complete.
- 03. Disc brake system with user replaceable pads provides quick brake response.
- 04. 45cc capacity leak proof fuel tank with the overflow pipe and spring load fill cover for quick re-filling.
- 05. Durable off road tires and spoke wheel rims (Chrome plated wheel rims are available).
- 06. Oil filled shock springs and four high quality shock absorbers provide excellent shock protection.
- 07. High flow dual foam element air filter(user serviceable).
- 08. Front /Rear bumper provide stable protection against accident impacts.