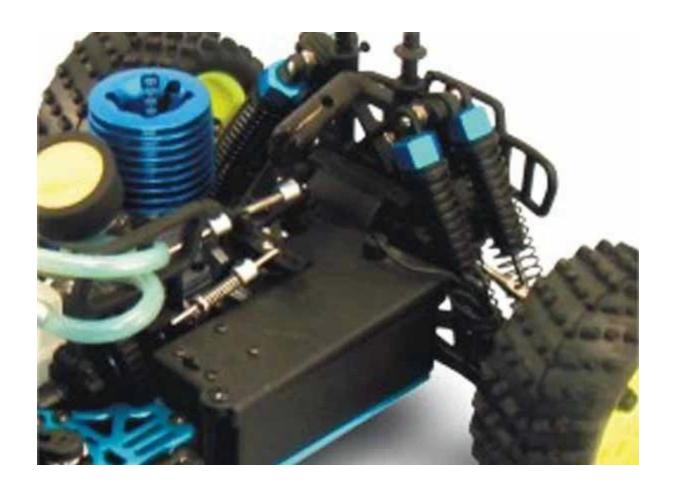

## **Features**

- 01. Four wheel drive system & Mini 7cxp Engine is applied.
- 02. Solid universal joint cup/high performance ball bearings complete.
- 03. Disc brake system with user replaceable pads provides quick brake response.
- 04. 45cc capacity leak proof fuel tank with the overflow pipe and spring load fill cover for quick re-filling.
- 05. Durable off road tires and spoke wheel rims (Chrome plated wheel rims are available).
- 06. Oil filled shock springs and four high quality shock absorbers provide excellent shock protection.
- 07. High flow dual foam element air filter(user serviceable).
- 08. Front /Rear bumper provide stable protection against accident impacts.