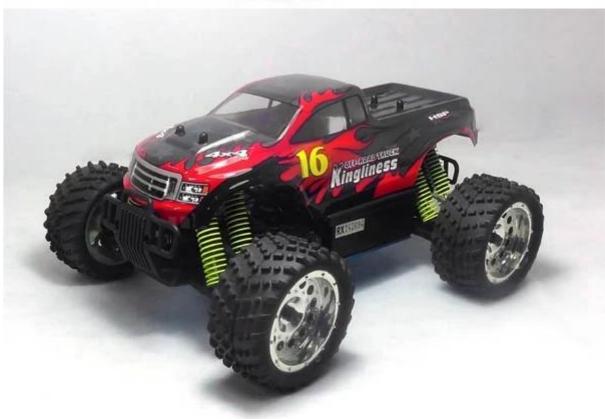

## **Features**

- 01. Four wheel drive system & Mini 7cxp Engine is applied.
- 02. Solid universal joint cup/high performance ball bearings complete.
- 03. Disc brake system with user replaceable pads provides quick brake response.
- 04. 45cc capacity leak proof fuel tank with the overflow pipe and spring load fill cover for quick re-filling.
- 05. Durable off road tires and spoke wheel rims (Chrome plated wheel rims are available).
- 06. Oil filled shock springs and four high quality shock absorbers provide excellent shock protection.
- 07. High flow dual foam element air filter(user serviceable).
- 08. Front /Rear bumper provide stable protection against accident impacts.