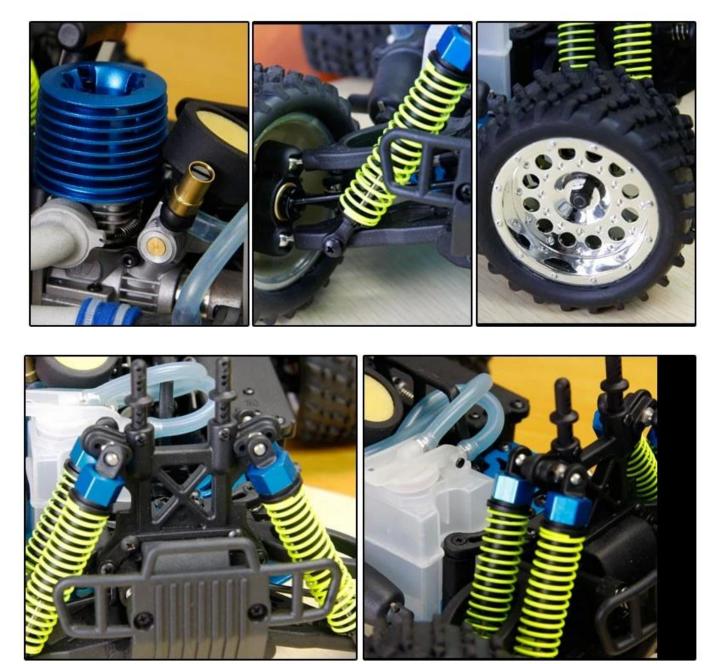

## Specifications

Length:251mm Width:216mm Height:120mm Wheelbase:174mm Weight:1020g Gear Ratio:14.1:1 Ground Clearance:18mm Engine:7cxp Radio System:3CH 2.4G (optional) Chassis type:2.0mm Aluminum 6061 Wheels:77×40mm Weight:1020G Shocks:8 Oil Filled Capped Speed Control