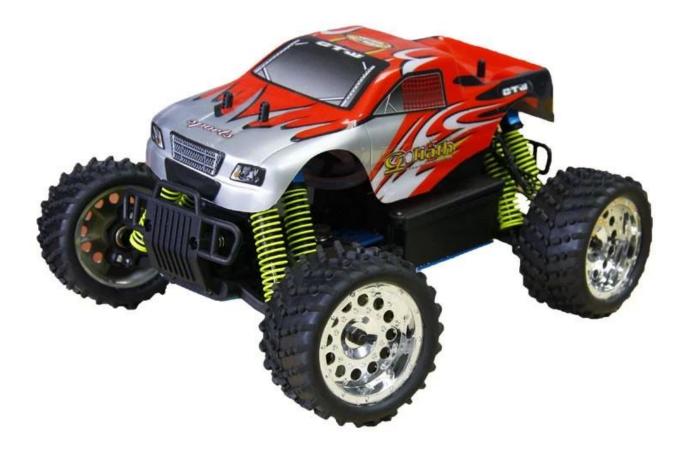

## 1/16 Scale RC Gas Powered 4WD Monster Truck TPGT-1651

## **Quick Details**

Style: Remote control toys Type:Nitro RC Car Power: Battery Material: Plastic Plastic Type: ABS Place of Origin: Shenzhen City, Guangdong Province, China Brand Name:1/16 Scale RC Gas Powered 4WD Monster Truck Model Number: TPGT-1651

## Specifications

Length:251mm Width:216mm Height:120mm Wheelbase:174mm Weight:1020g Gear Ratio:14.1:1 Ground Clearance:18mm Engine:7cxp Radio System:3CH 2.4G (optional) Chassis type:2.0mm Aluminum 6061 Wheels:77×40mm Weight:1020G Shocks:8 Oil Filled Capped Speed Control