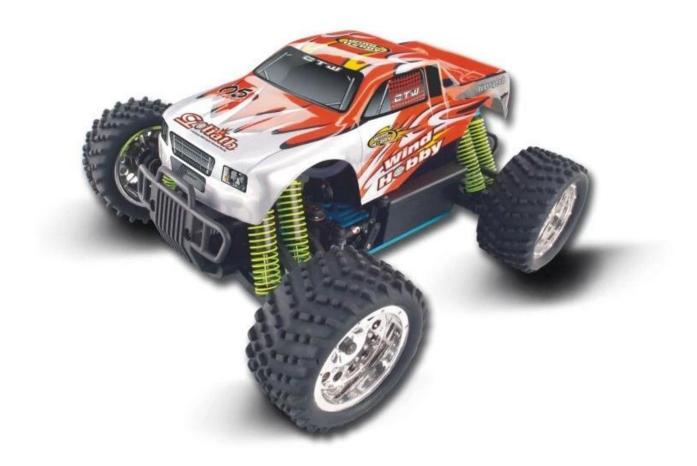

## 1/16 Scale RC Gas Powered 4WD Monster Truck TPGT-1651

## **Quick Details**

Style: Remote control toys Type:Nitro RC Car Power: Battery Material: Plastic Plastic Type: ABS Place of Origin: Shenzhen City, Guangdong Province, China Brand Name:1/16 Scale RC Gas Powered 4WD Monster Truck Model Number: TPGT-1651

## Specifications

Length:251mm Width:216mm Height:120mm Wheelbase:174mm Weight:1020g Gear Ratio:14.1:1 Ground Clearance:18mm Engine:7cxp Radio System:3CH 2.4G (optional) Chassis type:2.0mm Aluminum 6061 Wheels:77×40mm Weight:1020G Shocks:8 Oil Filled Capped Speed Control