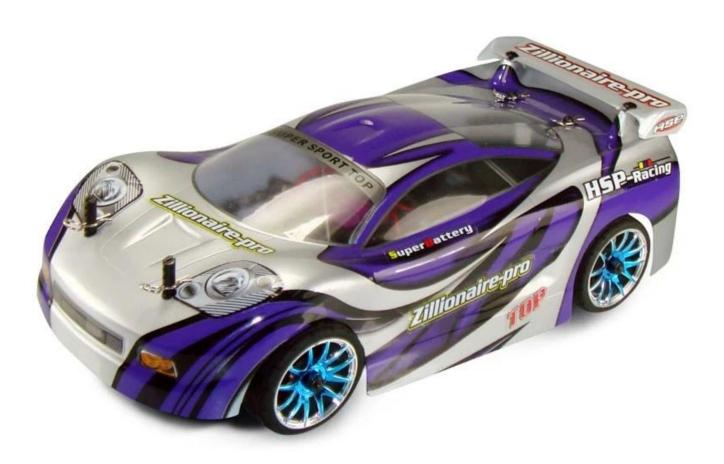

## 1/16 Scale Electric Powered On Road Touring Car

## **Quick Details**

Style: Radio Control Toy Type: Electric RC Car

Power: Battery Material: Plastic Plastic Type: ABS

Place of Origin: Shenzhen City, Guangdong Province, China Brand Name:1/16 Scale Electric Powered On Road Touring Car

## **Specifications**

Length:265(mm) width:140(mm) Height:80(mm) Wheelbase:174MM Gear Ratio:10.6:1 Ground Clearance:8mm

wheel dimeter:49mm wheel width:18mm

SP28404 brushless motor battery power: 7.2v 1100mah