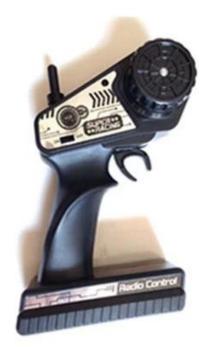

### 1/12 AM High speed four wheel drive vehicle REC81701

### Function

- 1) Model scale car, with digital turn left/right, go forward/backward and stop function.
- 2) With high quality, super power, digital stop function accelerator.
- 3) Four-wheel drive and different speed design.
- 4) 4WD Shaft-Drive Transmission System.
- 5) Highest speed about 25 kilometers per hour.
- 6) chrome plated wheel rim.

#### ×

## **Body structure**



**PVC material car shell** 



### 2.4Ghz Remote Control





### Specifications

Car battery: 7.4V 1100mAh lithium iron battery (including) Battery for Radio Control: 9V battery(including) Radio Control distance: about 30m Using time: about 15mins Charging time: about 120mins

### Click to learn more about us.

# **MORE PRODUCTS!**