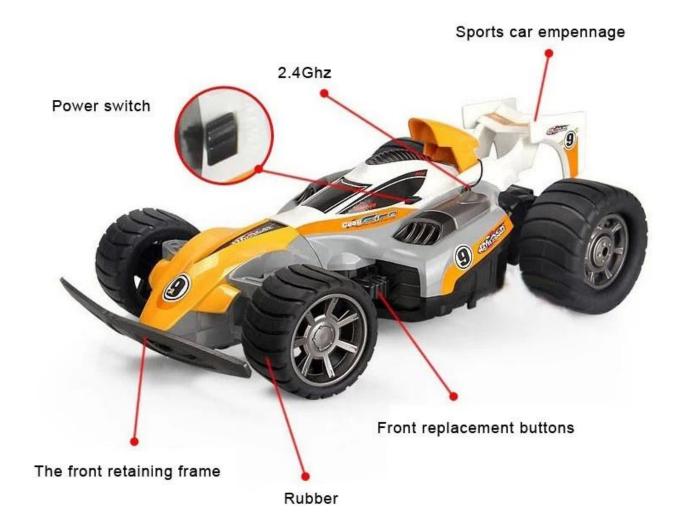

## remote control

#### **Specifications**

Body cell(battery)  $\square$ "AA"  $\times$  8 (9.6V700MA) battery pack /3.7V $\times$ 3(11.1V700MA) Body battery (no power) $\square$ "AA"  $\times$  6 (9V) (no package) Remote control batteries $\square$  "AA"  $\times$  2 (without package) TIME $\square$ 20-22 (min) / 15 (min) Remote distance 60M Charging time $\square$ 3.5-4 (h) /1.5 (h)