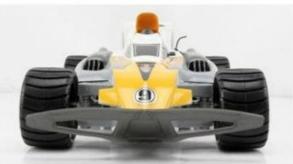

### → Product Dress

MY COLOUR MY COLOUR

Replace rear wheel

Package which includes car, remote control, remote control steering wheel, single front wheel, battery, charger and one each, can be replaced after the big round 2
No battery is equipped with a battery box