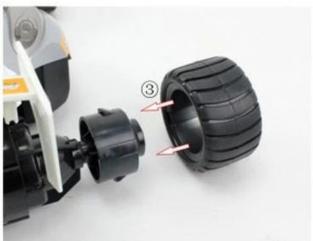

### → Product Dress

MY COLOUR MY COLOUR

Replace rear wheel

Package which includes car, remote control, remote control steering wheel, single front wheel, battery, charger and one each, can be replaced after the big round 2
No battery is equipped with a battery box