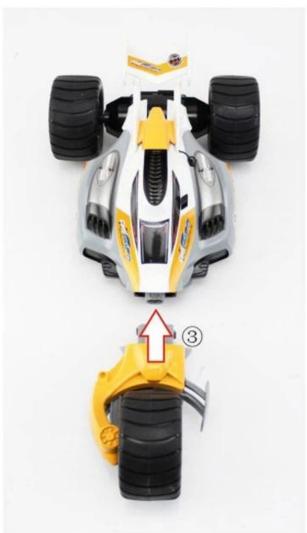

### → Product Dress

MY COLOUR MY COLOUR

Replace rear wheel

Package which includes car, remote control, remote control steering wheel, single front wheel, battery, charger and one each, can be replaced after the big round 2
No battery is equipped with a battery box