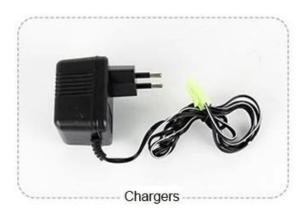

#### **Specifications**

Body cell(battery)  $\square$ "AA"  $\times$  8 (9.6V700MA) battery pack /3.7V $\times$ 3(11.1V700MA) Body battery (no power) $\square$ "AA"  $\times$  6 (9V) (no package) Remote control batteries $\square$  "AA"  $\times$  2 (without package) TIME $\square$ 20-22 (min) / 15 (min) Remote distance 60M Charging time $\square$ 3.5-4 (h) /1.5 (h)

Package which includes car, remote control, remote control steering wheel, single front wheel, battery, charger and one each, can be replaced after the big round 2
No battery is equipped with a battery box