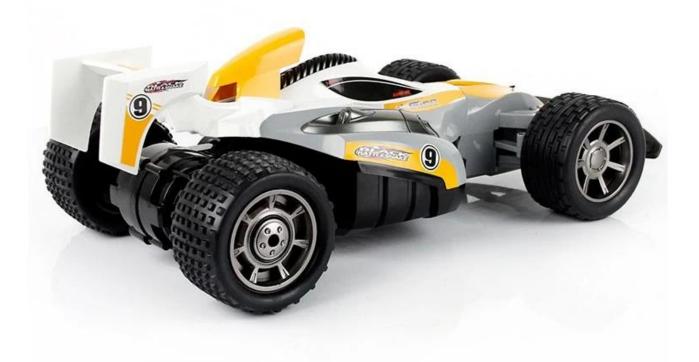

#### **Function**

2.4G remote control system / full scale high speed / 3 in 1 (the flat race, cross-country, Three-wheeled)



### → Product Dress





MY COLOUR MY COLOUR















Replace rear wheel





## remote control



### → Product show







Top speed of 25 km/h













#### **MY inventory**















#### **Specifications**

Body cell(battery)  $\square$ "AA"  $\times$  8 (9.6V700MA) battery pack /3.7V $\times$ 3(11.1V700MA) Body battery (no power) $\square$ "AA"  $\times$  6 (9V) (no package) Remote control batteries $\square$  "AA"  $\times$  2 (without package) TIME $\square$ 20-22 (min) / 15 (min) Remote distance 60M Charging time $\square$ 3.5-4 (h) /1.5 (h)

Package which includes car, remote control, remote control steering wheel, single front wheel, battery, charger and one each, can be replaced after the big round 2
No battery is equipped with a battery box

Click to learn more about us.

# **MORE PRODUCTS!**