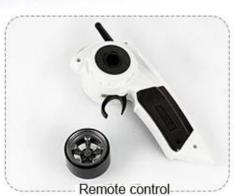

## remote control

#### **Specifications**

Body cell(battery)  $\square$ "AA"  $\times$  8 (9.6V700MA) battery pack /3.7V $\times$ 3(11.1V700MA) Body battery (no power) $\square$ "AA"  $\times$  6 (9V) (no package) Remote control batteries $\square$  "AA"  $\times$  2 (without package) TIME $\square$ 20-22 (min) / 15 (min) Remote distance 60M Charging time $\square$ 3.5-4 (h) /1.5 (h)

Package which includes car, remote control, remote control steering wheel, single front wheel, battery, charger and one each, can be replaced after the big round 2
No battery is equipped with a battery box