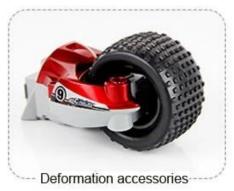

#### **Function**

2.4G remote control system / full scale high speed / 3 in 1 (the flat race, cross-country, Three-wheeled)



### → Product Dress





MY COLOUR MY COLOUR















Replace rear wheel





## remote control



### → Product show







Top speed of 25 km/h













#### **MY inventory**















#### **Specifications**

Body cell(battery)  $\square$ "AA"  $\times$  8 (9.6V700MA) battery pack /3.7V $\times$ 3(11.1V700MA) Body battery (no power) $\square$ "AA"  $\times$  6 (9V) (no package) Remote control batteries $\square$  "AA"  $\times$  2 (without package) TIME $\square$ 20-22 (min) / 15 (min) Remote distance 60M Charging time $\square$ 3.5-4 (h) /1.5 (h)

Package which includes car, remote control, remote control steering wheel, single front wheel, battery, charger and one each, can be replaced after the big round 2
No battery is equipped with a battery box

Click to learn more about us.

# **MORE PRODUCTS!**