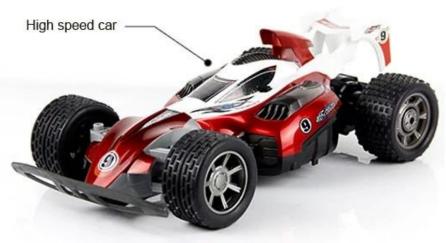

#### **Function**

2.4G remote control system / full scale high speed / 3 in 1 (the flat race, cross-country, Three-wheeled)



### → Product Dress





MY COLOUR MY COLOUR















Replace rear wheel





## remote control



### → Product show







Top speed of 25 km/h













#### **MY inventory**















#### **Specifications**

Body cell(battery)  $\square$ "AA"  $\times$  8 (9.6V700MA) battery pack /3.7V $\times$ 3(11.1V700MA) Body battery (no power) $\square$ "AA"  $\times$  6 (9V) (no package) Remote control batteries $\square$  "AA"  $\times$  2 (without package) TIME $\square$ 20-22 (min) / 15 (min) Remote distance 60M Charging time $\square$ 3.5-4 (h) /1.5 (h)

Package which includes car, remote control, remote control steering wheel, single front wheel, battery, charger and one each, can be replaced after the big round 2
No battery is equipped with a battery box

Click to learn more about us.

# **MORE PRODUCTS!**