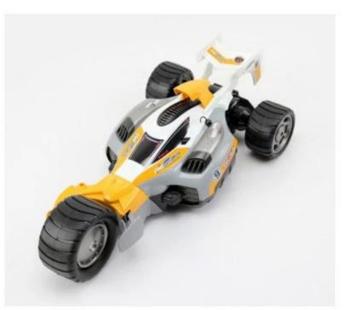

### → Product Dress

MY COLOUR MY COLOUR

Replace rear wheel

Package which includes car, remote control, remote control steering wheel, single front wheel, battery, charger and one each, can be replaced after the big round 2
No battery is equipped with a battery box