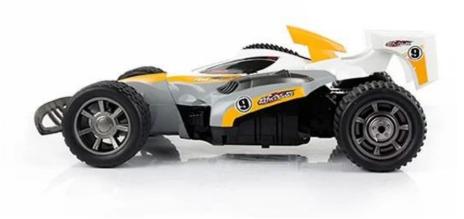

#### **Function**

2.4G remote control system / full scale high speed / 3 in 1 (the flat race, cross-country, Three-wheeled)



### → Product Dress





MY COLOUR MY COLOUR















Replace rear wheel





## remote control



### → Product show







Top speed of 25 km/h













#### **MY inventory**















#### **Specifications**

Body cell(battery)  $\square$ "AA"  $\times$  8 (9.6V700MA) battery pack /3.7V $\times$ 3(11.1V700MA) Body battery (no power) $\square$ "AA"  $\times$  6 (9V) (no package) Remote control batteries $\square$  "AA"  $\times$  2 (without package) TIME $\square$ 20-22 (min) / 15 (min) Remote distance 60M Charging time $\square$ 3.5-4 (h) /1.5 (h)

Package which includes car, remote control, remote control steering wheel, single front wheel, battery, charger and one each, can be replaced after the big round 2
No battery is equipped with a battery box

Click to learn more about us.

# **MORE PRODUCTS!**