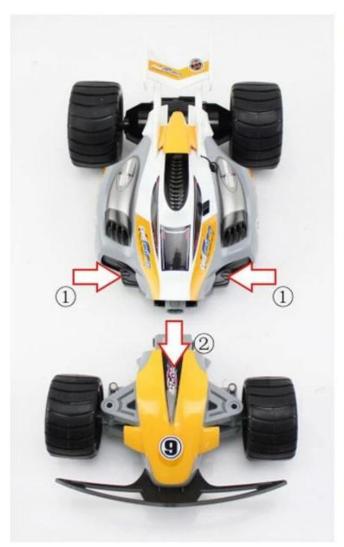

### → Product Dress

MY COLOUR MY COLOUR

Replace rear wheel

Package which includes car, remote control, remote control steering wheel, single front wheel, battery, charger and one each, can be replaced after the big round 2
No battery is equipped with a battery box