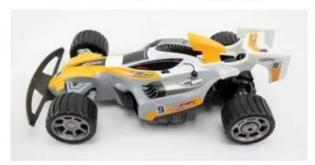

#### **Function**

2.4G remote control system / full scale high speed / 3 in 1 (the flat race, cross-country, Three-wheeled)



### → Product Dress





MY COLOUR MY COLOUR















Replace rear wheel





## remote control



### → Product show







Top speed of 25 km/h













#### **MY inventory**















#### **Specifications**

Body cell(battery)  $\square$ "AA"  $\times$  8 (9.6V700MA) battery pack /3.7V $\times$ 3(11.1V700MA) Body battery (no power) $\square$ "AA"  $\times$  6 (9V) (no package) Remote control batteries $\square$  "AA"  $\times$  2 (without package) TIME $\square$ 20-22 (min) / 15 (min) Remote distance 60M Charging time $\square$ 3.5-4 (h) /1.5 (h)

Package which includes car, remote control, remote control steering wheel, single front wheel, battery, charger and one each, can be replaced after the big round 2
No battery is equipped with a battery box

Click to learn more about us.

# **MORE PRODUCTS!**