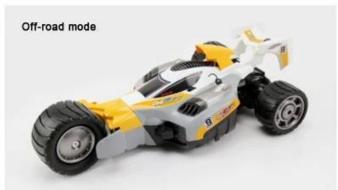

#### **Function**

2.4G remote control system / full scale high speed / 3 in 1 (the flat race, cross-country, Three-wheeled)