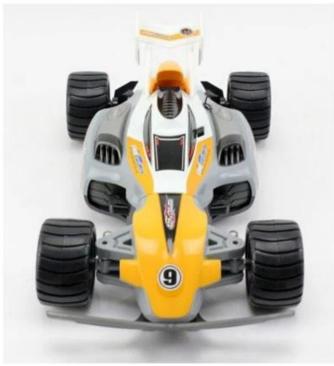

#### **Function**

2.4G remote control system / full scale high speed / 3 in 1 (the flat race, cross-country, Three-wheeled)



### → Product Dress





MY COLOUR MY COLOUR















Replace rear wheel





## remote control



### → Product show







Top speed of 25 km/h













#### **MY inventory**















#### **Specifications**

Body cell(battery)  $\square$ "AA"  $\times$  8 (9.6V700MA) battery pack /3.7V $\times$ 3(11.1V700MA) Body battery (no power) $\square$ "AA"  $\times$  6 (9V) (no package) Remote control batteries $\square$  "AA"  $\times$  2 (without package) TIME $\square$ 20-22 (min) / 15 (min) Remote distance 60M Charging time $\square$ 3.5-4 (h) /1.5 (h)

Package which includes car, remote control, remote control steering wheel, single front wheel, battery, charger and one each, can be replaced after the big round 2
No battery is equipped with a battery box

Click to learn more about us.

# **MORE PRODUCTS!**