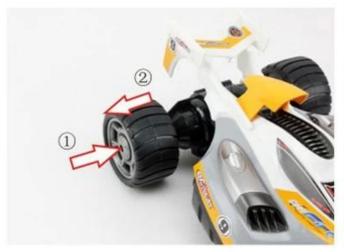

### → Product Dress

MY COLOUR MY COLOUR

Replace rear wheel

Package which includes car, remote control, remote control steering wheel, single front wheel, battery, charger and one each, can be replaced after the big round 2
No battery is equipped with a battery box