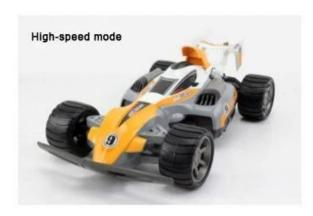

#### **Function**

2.4G remote control system / full scale high speed / 3 in 1 (the flat race, cross-country, Three-wheeled)