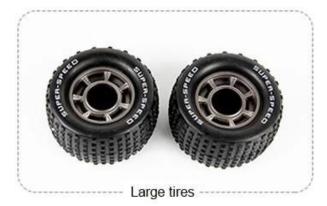

### → Product Dress

MY COLOUR MY COLOUR

Replace rear wheel

Package which includes car, remote control, remote control steering wheel, single front wheel, battery, charger and one each, can be replaced after the big round 2
No battery is equipped with a battery box