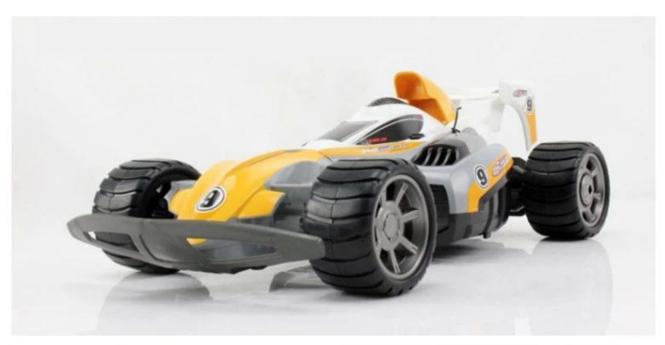

#### **Function**

2.4G remote control system / full scale high speed / 3 in 1 (the flat race, cross-country, Three-wheeled)



### → Product Dress





MY COLOUR MY COLOUR















Replace rear wheel





## remote control



### → Product show







Top speed of 25 km/h













#### **MY inventory**















#### **Specifications**

Body cell(battery)  $\square$ "AA"  $\times$  8 (9.6V700MA) battery pack /3.7V $\times$ 3(11.1V700MA) Body battery (no power) $\square$ "AA"  $\times$  6 (9V) (no package) Remote control batteries $\square$  "AA"  $\times$  2 (without package) TIME $\square$ 20-22 (min) / 15 (min) Remote distance 60M Charging time $\square$ 3.5-4 (h) /1.5 (h)

Package which includes car, remote control, remote control steering wheel, single front wheel, battery, charger and one each, can be replaced after the big round 2
No battery is equipped with a battery box

Click to learn more about us.

# **MORE PRODUCTS!**