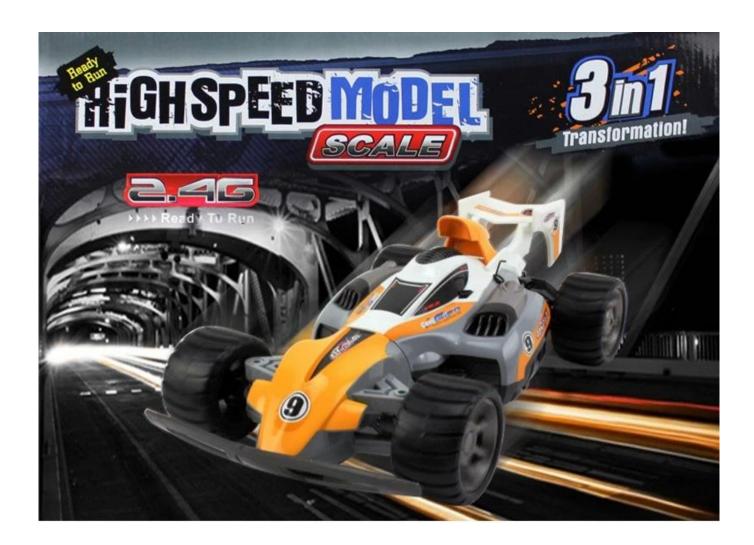

#### **Function**

2.4G remote control system / full scale high speed / 3 in 1 (the flat race, cross-country, Three-wheeled)

### → Product show

Top speed of 25 km/h