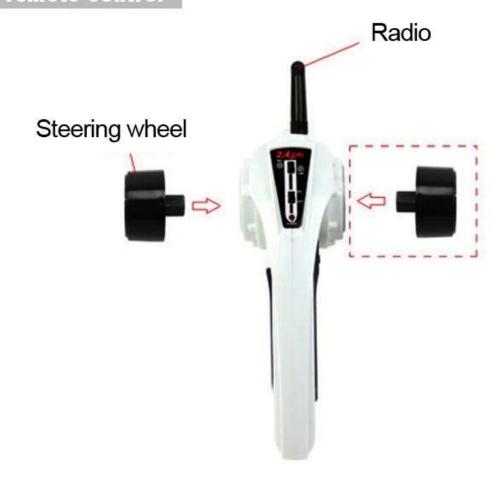

## remote control

Package which includes car, remote control, remote control steering wheel, single front wheel, battery, charger and one each, can be replaced after the big round 2
No battery is equipped with a battery box