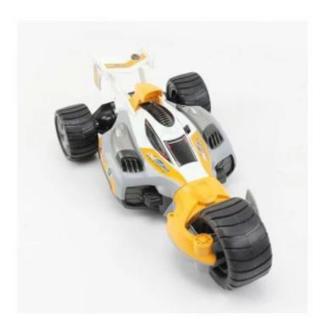

#### **Function**

2.4G remote control system / full scale high speed / 3 in 1 (the flat race, cross-country, Three-wheeled)