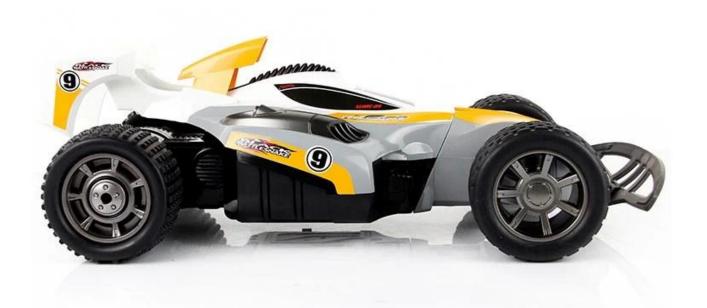

#### **Function**

2.4G remote control system / full scale high speed / 3 in 1 (the flat race, cross-country, Three-wheeled)



### → Product Dress





MY COLOUR MY COLOUR















Replace rear wheel





## remote control



### → Product show







Top speed of 25 km/h













#### **MY inventory**















#### **Specifications**

Body cell(battery)  $\square$ "AA"  $\times$  8 (9.6V700MA) battery pack /3.7V $\times$ 3(11.1V700MA) Body battery (no power) $\square$ "AA"  $\times$  6 (9V) (no package) Remote control batteries $\square$  "AA"  $\times$  2 (without package) TIME $\square$ 20-22 (min) / 15 (min) Remote distance 60M Charging time $\square$ 3.5-4 (h) /1.5 (h)

Package which includes car, remote control, remote control steering wheel, single front wheel, battery, charger and one each, can be replaced after the big round 2
No battery is equipped with a battery box

Click to learn more about us.

# **MORE PRODUCTS!**