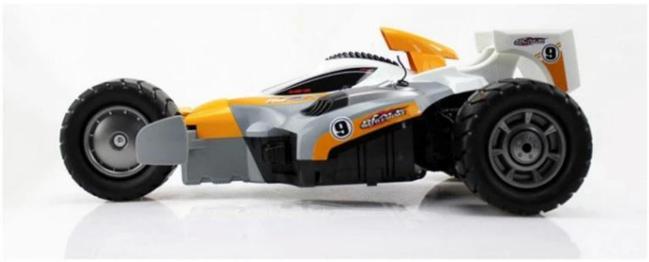

#### **Function**

2.4G remote control system / full scale high speed / 3 in 1 (the flat race, cross-country, Three-wheeled)



### → Product Dress





MY COLOUR MY COLOUR















Replace rear wheel





## remote control



### → Product show







Top speed of 25 km/h













#### **MY inventory**















#### **Specifications**

Body cell(battery)  $\square$ "AA"  $\times$  8 (9.6V700MA) battery pack /3.7V $\times$ 3(11.1V700MA) Body battery (no power) $\square$ "AA"  $\times$  6 (9V) (no package) Remote control batteries $\square$  "AA"  $\times$  2 (without package) TIME $\square$ 20-22 (min) / 15 (min) Remote distance 60M Charging time $\square$ 3.5-4 (h) /1.5 (h)

Package which includes car, remote control, remote control steering wheel, single front wheel, battery, charger and one each, can be replaced after the big round 2
No battery is equipped with a battery box

Click to learn more about us.

# **MORE PRODUCTS!**