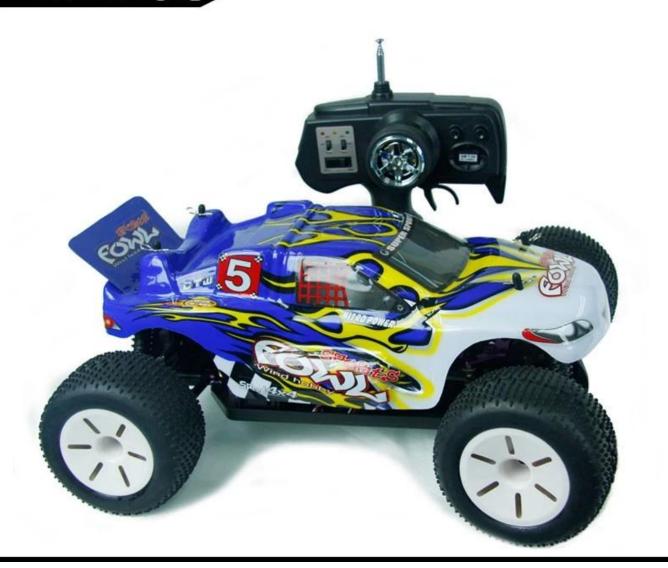

## **Product display**

### **Specifications**

Length:400(mm) width:300(mm) Height:160(mm) Wheelbase:275mm Gear Ratio:1:10.3

Ground Clearance:35mm wheel dimeter:105mm wheel width:60mm motor brand:RC540

7.2V 1800MAH

R/C control system:2CH AM Transmitter