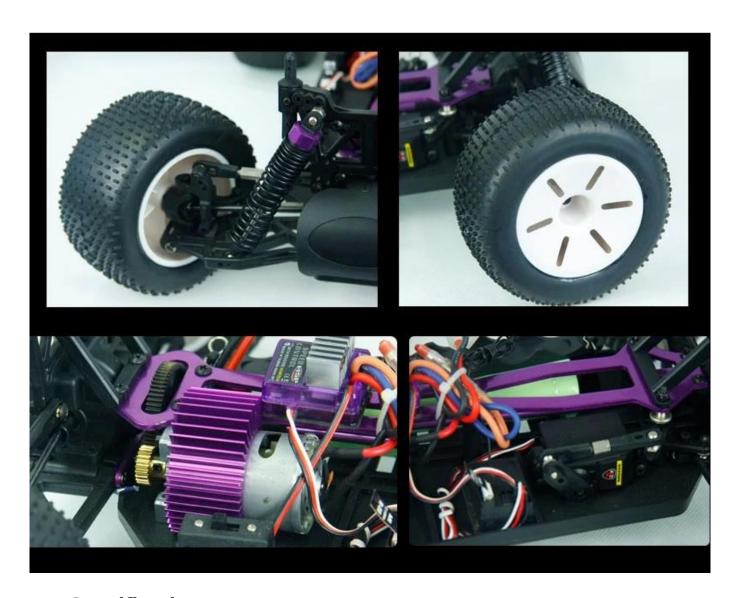

#### 1/10 scale electric off road truggy TPET-1002

#### **Quick Details**

Style: Radio Control Toy Type: Electric RC Car

Power: Battery Material: Plastic Plastic Type: ABS

Place of Origin: Shenzhen City, Guangdong Province, China

Brand Name: 1/10 scale electric off road truggy

Model Number: TPET-1002

## **Product display**











# **Details show**





### **Specifications**

Length:400(mm) width:300(mm) Height:160(mm) Wheelbase:275mm Gear Ratio:1:10.3

Ground Clearance:35mm wheel dimeter:105mm wheel width:60mm motor brand:RC540

7.2V 1800MAH

R/C control system:2CH AM Transmitter

Click to learn more about us.

# MORE PRODUCTS!