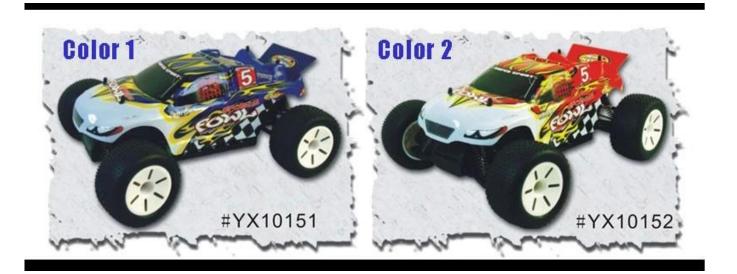

#### 1/10 scale electric off road truggy TPET-1002

#### **Quick Details**

Style: Radio Control Toy Type: Electric RC Car

Power: Battery Material: Plastic Plastic Type: ABS

Place of Origin: Shenzhen City, Guangdong Province, China

Brand Name: 1/10 scale electric off road truggy

Model Number: TPET-1002

## **Product display**











# **Details show**





### **Specifications**

Length:400(mm) width:300(mm) Height:160(mm) Wheelbase:275mm Gear Ratio:1:10.3

Ground Clearance:35mm wheel dimeter:105mm wheel width:60mm motor brand:RC540

7.2V 1800MAH

R/C control system:2CH AM Transmitter

Click to learn more about us.

# MORE PRODUCTS!