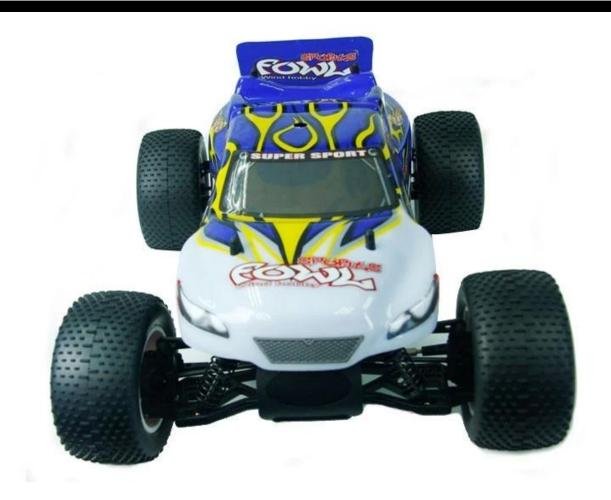

#### 1/10 scale electric off road truggy TPET-1002

#### **Quick Details**

Style: Radio Control Toy Type: Electric RC Car

Power: Battery Material: Plastic Plastic Type: ABS

Place of Origin: Shenzhen City, Guangdong Province, China

Brand Name: 1/10 scale electric off road truggy

Model Number: TPET-1002

## **Product display**











# **Details show**





### **Specifications**

Length:400(mm) width:300(mm) Height:160(mm) Wheelbase:275mm Gear Ratio:1:10.3

Ground Clearance:35mm wheel dimeter:105mm wheel width:60mm motor brand:RC540

7.2V 1800MAH

R/C control system:2CH AM Transmitter

Click to learn more about us.

# MORE PRODUCTS!