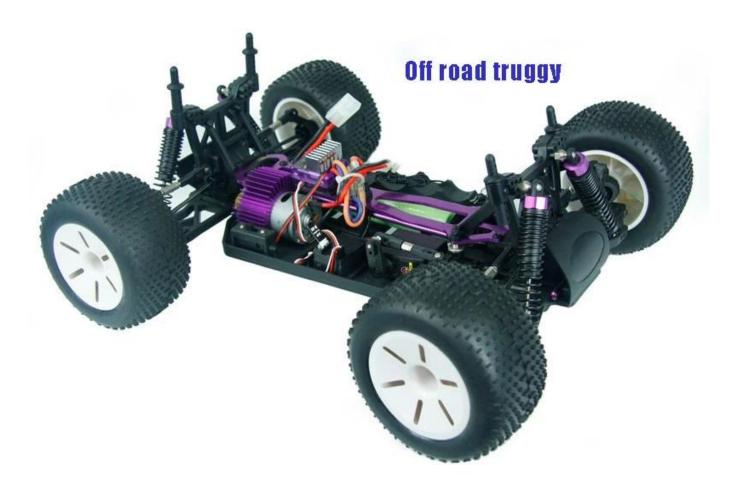

#### 1/10 scale electric off road truggy TPET-1002

#### **Quick Details**

Style: Radio Control Toy Type: Electric RC Car

Power: Battery Material: Plastic Plastic Type: ABS

Place of Origin: Shenzhen City, Guangdong Province, China

Brand Name: 1/10 scale electric off road truggy

Model Number: TPET-1002

## **Product display**











# **Details show**





### **Specifications**

Length:400(mm) width:300(mm) Height:160(mm) Wheelbase:275mm Gear Ratio:1:10.3

Ground Clearance:35mm wheel dimeter:105mm wheel width:60mm motor brand:RC540

7.2V 1800MAH

R/C control system:2CH AM Transmitter

Click to learn more about us.

# MORE PRODUCTS!