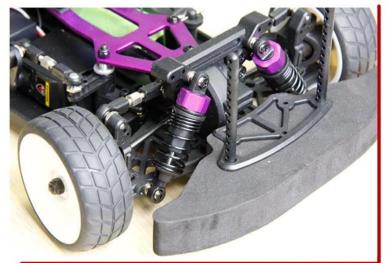

### 1/10 Scale Electric Powered On Road Touring Car TPEC-1003PRO

#### **Quick Details**

Style: Radio Control Toy Type: Electric RC Car

Power: Battery Material: Plastic Plastic Type: ABS

Place of Origin: Shenzhen City, Guangdong Province, China Brand Name:1/10 Scale Electric Powered On Road Touring Car

Model Number: TPEC-1003PRO

## Product display Product display





# Details show Details show











### **Specifications**

Length:360(mm) width:200(mm) Height:112(mm) Wheelbase:260MM Gear Ratio:6.25:1

Ground Clearance:4.5mm wheel dimeter:65mm wheel width:26mm Powerful SP03302 brushless motor 7.2V 2000MAH

R/C control system:2CH AM Transmitter

Click to learn more about us.

MORE PRODUCTS!