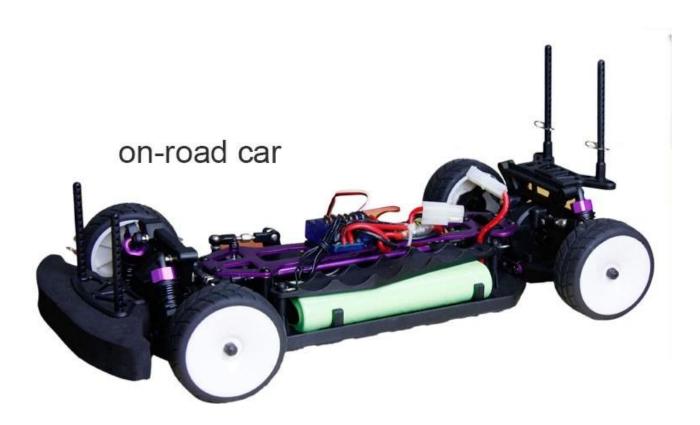

### 1/10 Scale Electric Powered On Road Touring Car TPEC-1003PRO

#### **Quick Details**

Style: Radio Control Toy Type: Electric RC Car

Power: Battery Material: Plastic Plastic Type: ABS

Place of Origin: Shenzhen City, Guangdong Province, China Brand Name:1/10 Scale Electric Powered On Road Touring Car

Model Number: TPEC-1003PRO

## Product display Product display





# Details show Details show











### **Specifications**

Length:360(mm) width:200(mm) Height:112(mm) Wheelbase:260MM Gear Ratio:6.25:1

Ground Clearance:4.5mm wheel dimeter:65mm wheel width:26mm Powerful SP03302 brushless motor 7.2V 2000MAH

R/C control system:2CH AM Transmitter

Click to learn more about us.

MORE PRODUCTS!