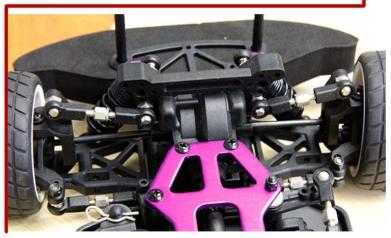

### 1/10 Scale Electric Powered On Road Touring Car TPEC-1003PRO

#### **Quick Details**

Style: Radio Control Toy Type: Electric RC Car

Power: Battery Material: Plastic Plastic Type: ABS

Place of Origin: Shenzhen City, Guangdong Province, China Brand Name:1/10 Scale Electric Powered On Road Touring Car

Model Number: TPEC-1003PRO

## Product display Product display





# Details show Details show











### **Specifications**

Length:360(mm) width:200(mm) Height:112(mm) Wheelbase:260MM Gear Ratio:6.25:1

Ground Clearance:4.5mm wheel dimeter:65mm wheel width:26mm Powerful SP03302 brushless motor 7.2V 2000MAH

R/C control system:2CH AM Transmitter

Click to learn more about us.

MORE PRODUCTS!