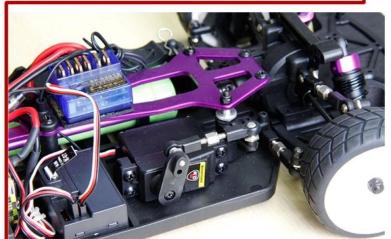

### 1/10 Scale Electric Powered On Road Touring Car TPEC-1003PRO

#### **Quick Details**

Style: Radio Control Toy Type: Electric RC Car

Power: Battery Material: Plastic Plastic Type: ABS

Place of Origin: Shenzhen City, Guangdong Province, China Brand Name:1/10 Scale Electric Powered On Road Touring Car

Model Number: TPEC-1003PRO

## Product display Product display





# Details show Details show











### **Specifications**

Length:360(mm) width:200(mm) Height:112(mm) Wheelbase:260MM Gear Ratio:6.25:1

Ground Clearance:4.5mm wheel dimeter:65mm wheel width:26mm Powerful SP03302 brushless motor 7.2V 2000MAH

R/C control system:2CH AM Transmitter

Click to learn more about us.

MORE PRODUCTS!