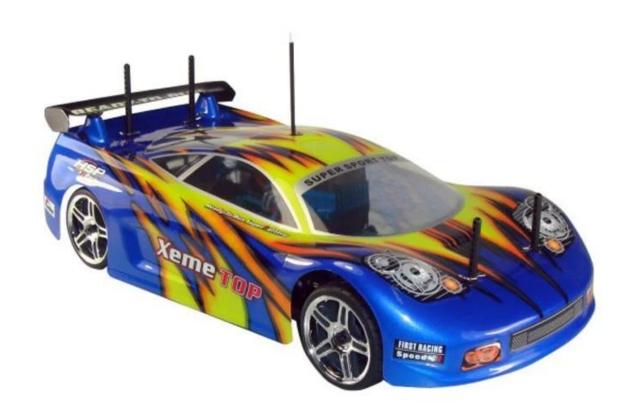

### 1/10 Scale Electric Powered On Road Touring Car TPEC-1003PRO

#### **Quick Details**

Style: Radio Control Toy Type: Electric RC Car

Power: Battery Material: Plastic Plastic Type: ABS

Place of Origin: Shenzhen City, Guangdong Province, China Brand Name:1/10 Scale Electric Powered On Road Touring Car

Model Number: TPEC-1003PRO

## Product display Product display





# Details show Details show











### **Specifications**

Length:360(mm) width:200(mm) Height:112(mm) Wheelbase:260MM Gear Ratio:6.25:1

Ground Clearance:4.5mm wheel dimeter:65mm wheel width:26mm Powerful SP03302 brushless motor 7.2V 2000MAH

R/C control system:2CH AM Transmitter

Click to learn more about us.

MORE PRODUCTS!