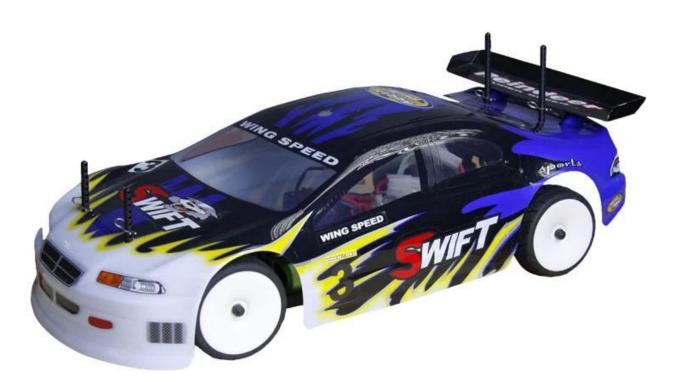

### 1/10 Scale Electric Powered On Road Touring Car TPEC-1003PRO

#### **Quick Details**

Style: Radio Control Toy Type: Electric RC Car

Power: Battery Material: Plastic Plastic Type: ABS

Place of Origin: Shenzhen City, Guangdong Province, China Brand Name:1/10 Scale Electric Powered On Road Touring Car

Model Number: TPEC-1003PRO

## Product display Product display





# Details show Details show











### **Specifications**

Length:360(mm) width:200(mm) Height:112(mm) Wheelbase:260MM Gear Ratio:6.25:1

Ground Clearance:4.5mm wheel dimeter:65mm wheel width:26mm Powerful SP03302 brushless motor 7.2V 2000MAH

R/C control system:2CH AM Transmitter

Click to learn more about us.

MORE PRODUCTS!