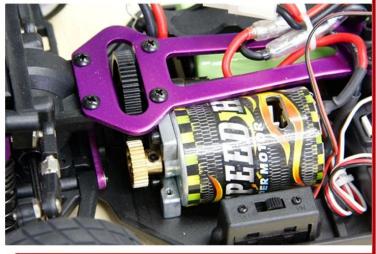

### 1/10 Scale Electric Powered On Road Touring Car TPEC-1003PRO

#### **Quick Details**

Style: Radio Control Toy Type: Electric RC Car

Power: Battery Material: Plastic Plastic Type: ABS

Place of Origin: Shenzhen City, Guangdong Province, China Brand Name:1/10 Scale Electric Powered On Road Touring Car

Model Number: TPEC-1003PRO

## Product display Product display





# Details show Details show











### **Specifications**

Length:360(mm) width:200(mm) Height:112(mm) Wheelbase:260MM Gear Ratio:6.25:1

Ground Clearance:4.5mm wheel dimeter:65mm wheel width:26mm Powerful SP03302 brushless motor 7.2V 2000MAH

R/C control system:2CH AM Transmitter

Click to learn more about us.

MORE PRODUCTS!