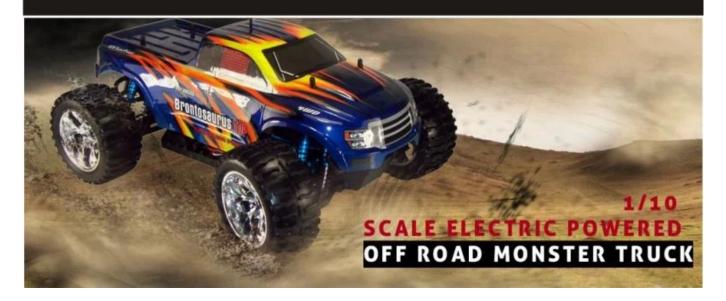

# 1/10 Scale Electric Powered RC Off Road Monster Truck TPET-1001PRO

#### **Quick Details**

Style: Radio Control Toy Type: Electric RC Car

Power: Battery Material: Plastic Plastic Type: ABS

Place of Origin: Guangdong China shenzhen

Brand Name: 1/10 Scale Electric Powered RC Off Road Monster Truck

#### **Feature**

1, 4WD drive system.

- 2, Extra large radio tray provides stable rest for servo and radio system.
- 3, High precision motor RC 540 and ESC 03018.
- 4, Oil filled aluminum capped shocks.
- 5, Oil serviceable gears built-in high quality bulkhead.
- 6, Skilled front steering system features quick turning response to whole vehicle.
- 7, Compact battery box is waterproof against dust.
- 8, 7.2v 1800mAh Ni-MH battery.
- 9, Off road knobby tires with spoke wheel rims.
- 10, High quality car body.