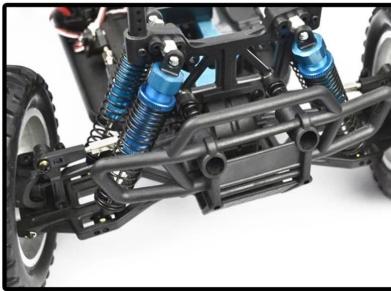

#### **Feature**

1, 4WD drive system.

- 2, Extra large radio tray provides stable rest for servo and radio system.
- 3, High precision motor RC 540 and ESC 03018.
- 4, Oil filled aluminum capped shocks.
- 5, Oil serviceable gears built-in high quality bulkhead.
- 6, Skilled front steering system features quick turning response to whole vehicle.
- 7, Compact battery box is waterproof against dust.
- 8, 7.2v 1800mAh Ni-MH battery.
- 9, Off road knobby tires with spoke wheel rims.
- 10, High quality car body.

## **Product Details Figure**