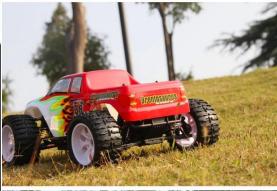

## Outdoor show

2.4GHz is the standard of new generation radio system because it has a lot of advantages. Operating at 2.4 GHz puts the radio control out of the frequency range of any 'noise' generated by the other electronic components on your RC car or helicopter - such as the brushless motor. Electronic speed controller, servos and any metal to metal noise - eliminating interference and glitching that can affect traditional frequency system. It also has faster response speed and more accurate controllability.