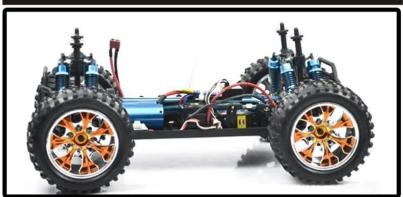

#### **Feature**

1, 4WD drive system.

- 2, Extra large radio tray provides stable rest for servo and radio system.
- 3, High precision motor RC 540 and ESC 03018.
- 4, Oil filled aluminum capped shocks.
- 5, Oil serviceable gears built-in high quality bulkhead.
- 6, Skilled front steering system features quick turning response to whole vehicle.
- 7, Compact battery box is waterproof against dust.
- 8, 7.2v 1800mAh Ni-MH battery.
- 9, Off road knobby tires with spoke wheel rims.
- 10, High quality car body.

## **Product Details Figure**