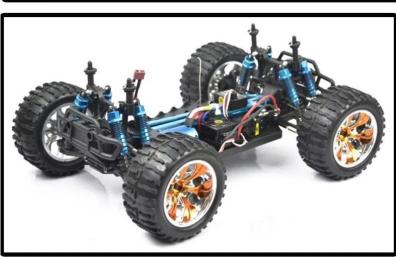

#### **Feature**

1, 4WD drive system.

- 2, Extra large radio tray provides stable rest for servo and radio system.
- 3, High precision motor RC 540 and ESC 03018.
- 4, Oil filled aluminum capped shocks.
- 5, Oil serviceable gears built-in high quality bulkhead.
- 6, Skilled front steering system features quick turning response to whole vehicle.
- 7, Compact battery box is waterproof against dust.
- 8, 7.2v 1800mAh Ni-MH battery.
- 9, Off road knobby tires with spoke wheel rims.
- 10, High quality car body.

## **Product Details Figure**