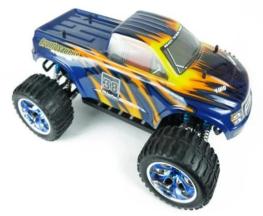

# 1/10 Scale Electric Powered RC Off Road Monster Truck TPET-1001PRO

#### **Feature**

1, 4WD drive system.

- 2, Extra large radio tray provides stable rest for servo and radio system.
- 3, High precision motor RC 540 and ESC 03018.
- 4, Oil filled aluminum capped shocks.
- 5, Oil serviceable gears built-in high quality bulkhead.
- 6, Skilled front steering system features quick turning response to whole vehicle.
- 7, Compact battery box is waterproof against dust.
- 8, 7.2v 1800mAh Ni-MH battery.
- 9, Off road knobby tires with spoke wheel rims.
- 10, High quality car body.