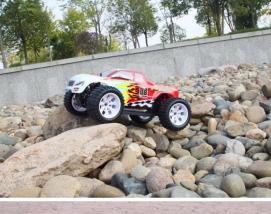

### 1/10 Scale Electric Powered RC Off Road Monster Truck TPET-1001PRO

Left side view

**Right side view** 

Figure slope

**Front View** 

## Outdoor show

2.4GHz is the standard of new generation radio system because it has a lot of advantages. Operating at 2.4 GHz puts the radio control out of the frequency range of any 'noise' generated by the other electronic components on your RC car or helicopter - such as the brushless motor. Electronic speed controller, servos and any metal to metal noise - eliminating interference and glitching that can affect traditional frequency system. It also has faster response speed and more accurate controllability.