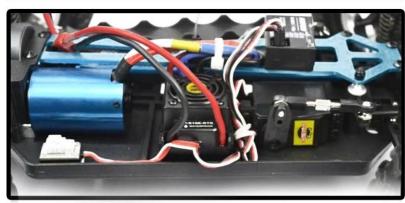

#### **Feature**

1, 4WD drive system.

- 2, Extra large radio tray provides stable rest for servo and radio system.
- 3, High precision motor RC 540 and ESC 03018.
- 4, Oil filled aluminum capped shocks.
- 5, Oil serviceable gears built-in high quality bulkhead.
- 6, Skilled front steering system features quick turning response to whole vehicle.
- 7, Compact battery box is waterproof against dust.
- 8, 7.2v 1800mAh Ni-MH battery.
- 9, Off road knobby tires with spoke wheel rims.
- 10, High quality car body.