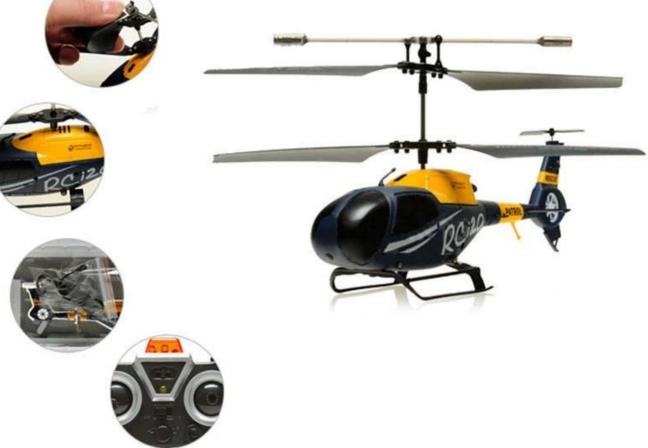

# 3.5 CH infrared remote control EC120 helicopter REH65U812

## **Quick Details**

Style: Radio Control Toy Type: RC helicopter Power: Battery Material: Metal

Place of Origin: Guangdong China shenzhen

Brand Name: 3.5 CH infrared remote control EC120 helicopter

Model Number: REH65U812

#### **Function**

3ch with the gyroscope:up and down, turn left and turn right 'forward and backward,with light,accelerate, automatic demonstration

# Product display















## **Specifications**

The flight time: 5 to 8 minutes

Charging time: 45 minutes (USB charging or remote control charging)

Remote distance: 10 meters

Battery: the 3.7 V (160 MAH) take protection board (including), remote control 6 \* 1.5 AA (not

including)

Accessories: with USB charging line, match the upper hand leaves, leaf surface, tail wind leaf each

a piece of, connect buckle\*1pcs

Click to learn more about us.

**MORE PRODUCTS!**