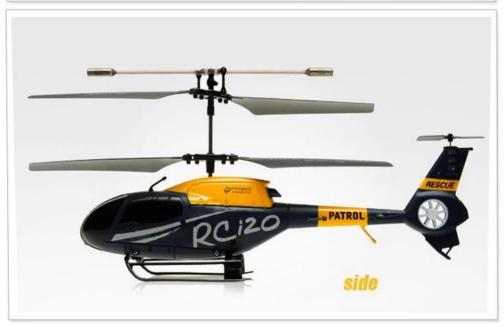

# 3.5 CH infrared remote control EC120 helicopter REH65U812

## **Quick Details**

Style: Radio Control Toy Type: RC helicopter Power: Battery Material: Metal

Place of Origin: Guangdong China shenzhen

Brand Name: 3.5 CH infrared remote control EC120 helicopter

Model Number: REH65U812

#### **Function**

3ch with the gyroscope:up and down, turn left and turn right 'forward and backward,with light,accelerate, automatic demonstration

# Product display















## **Specifications**

The flight time: 5 to 8 minutes

Charging time: 45 minutes (USB charging or remote control charging)

Remote distance: 10 meters

Battery: the 3.7 V (160 MAH) take protection board (including), remote control 6 \* 1.5 AA (not

including)

Accessories: with USB charging line, match the upper hand leaves, leaf surface, tail wind leaf each

a piece of, connect buckle\*1pcs

Click to learn more about us.

**MORE PRODUCTS!**