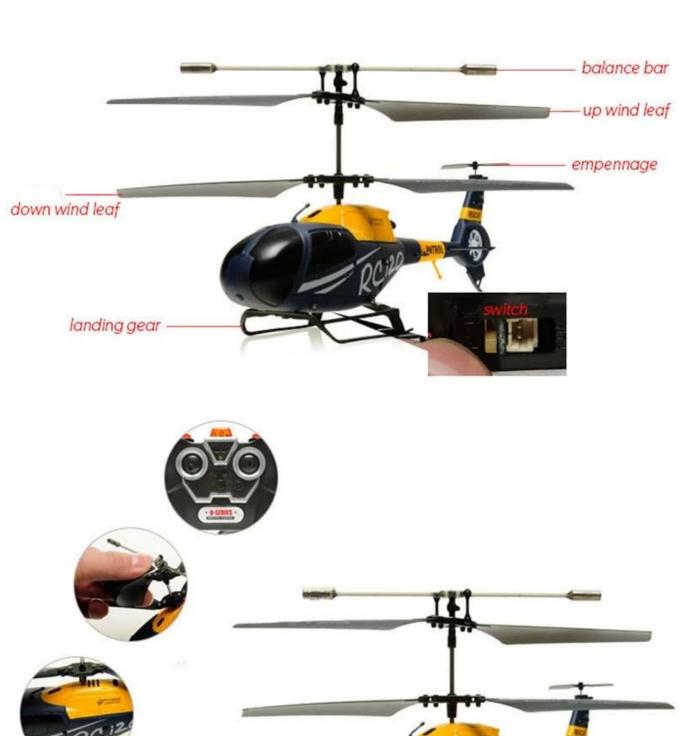

#### **Function**

3ch with the gyroscope:up and down, turn left and turn right 'forward and backward,with light,accelerate, automatic demonstration

# Product display