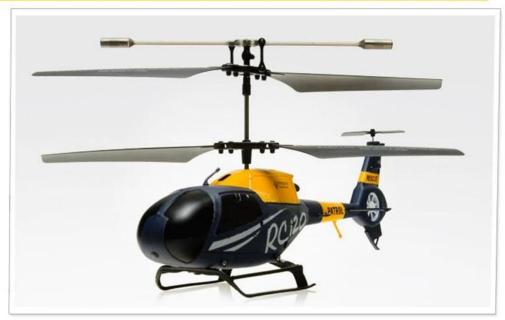

# 3.5 CH infrared remote control EC120 helicopter REH65U812

## **Quick Details**

Style: Radio Control Toy Type: RC helicopter Power: Battery Material: Metal

Place of Origin: Guangdong China shenzhen

Brand Name: 3.5 CH infrared remote control EC120 helicopter

Model Number: REH65U812

#### **Function**

3ch with the gyroscope:up and down, turn left and turn right 'forward and backward,with light,accelerate, automatic demonstration

# Product display















## **Specifications**

The flight time: 5 to 8 minutes

Charging time: 45 minutes (USB charging or remote control charging)

Remote distance: 10 meters

Battery: the 3.7 V (160 MAH) take protection board (including), remote control 6 \* 1.5 AA (not

including)

Accessories: with USB charging line, match the upper hand leaves, leaf surface, tail wind leaf each

a piece of, connect buckle\*1pcs

Click to learn more about us.

**MORE PRODUCTS!**