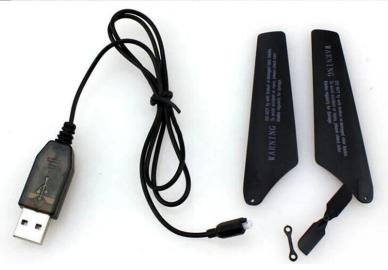

including)

Accessories: with USB charging line, match the upper hand leaves, leaf surface, tail wind leaf each

a piece of, connect buckle\*1pcs

Click to learn more about us.

**MORE PRODUCTS!**