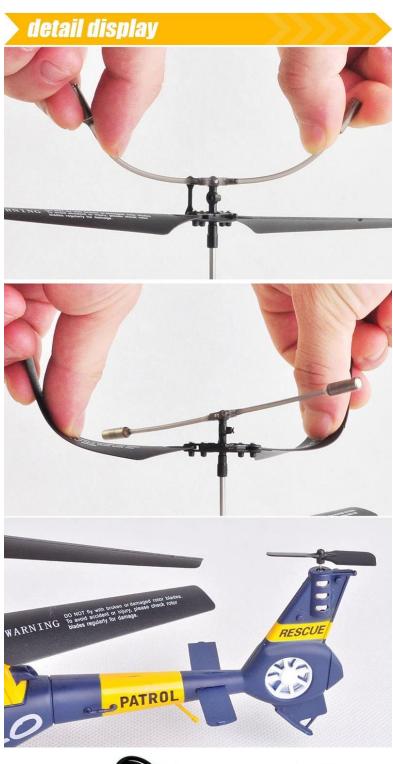

including)

Accessories: with USB charging line, match the upper hand leaves, leaf surface, tail wind leaf each

a piece of, connect buckle\*1pcs

Click to learn more about us.

**MORE PRODUCTS!**