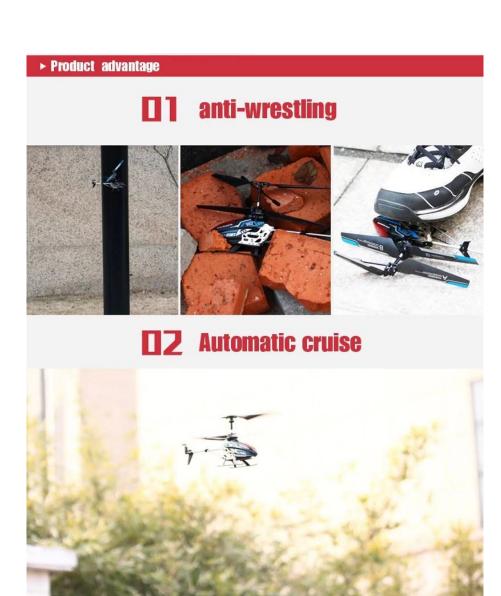

**Function:** up/down, forward/backward, left/right, Gyro, simulation sound& shake, demo.

- Please read the instruction maunal carefully before operating the product.
- 2. Ensure the helicopter be operated indoors.
- Keep batteries away from fire or high temperature environment.
- 4.When operating the helicopter,keep it 1–12 meters away from the player or others to avoid injury in case of collision.
- 5.Do not decompose or modify the product which may cause malfunction and accident.
- 6.Fly the helicopter within your eye vision and safety control.
- 7. Need the adult supervision once the helicopter is being playing by the children.
- 8. Should be charged by the original USB cable, and charging time shall be about 50 minutes.
- 9.Only batteries of the same of equivalent type that recommended can be used. Do not mix the new and old batteries.
- 10.Do not touch the heating motor composements that avoid scald.

## ► Product display

High and low speed flight mode

**□4 light switch** 

Control performance is strong