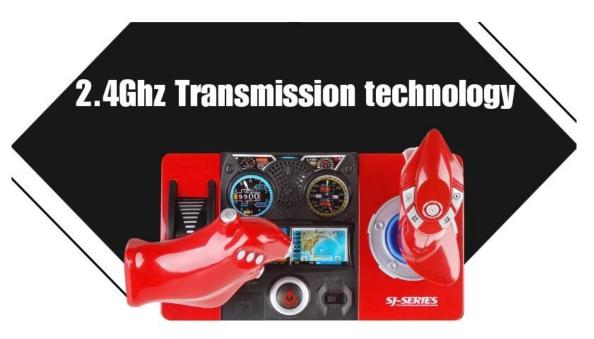

### 2.4G 3.5CH RC HELICOPTER WITH GYRO REH28997

#### **Feature**

Misty & bright LED lights, New table controller with sound Built-in gyro offers the helicopter a nimble and stable flight; The display lights and flashing words can be toggled on/off by transmitter Adjustable control speed: High and Low.