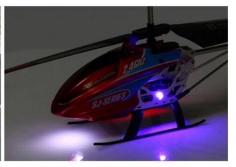

#### **Feature**

Misty & bright LED lights, New table controller with sound Built-in gyro offers the helicopter a nimble and stable flight; The display lights and flashing words can be toggled on/off by transmitter Adjustable control speed: High and Low.

## ► Product display

High and low speed flight mode

**□4 light switch** 

Control performance is strong