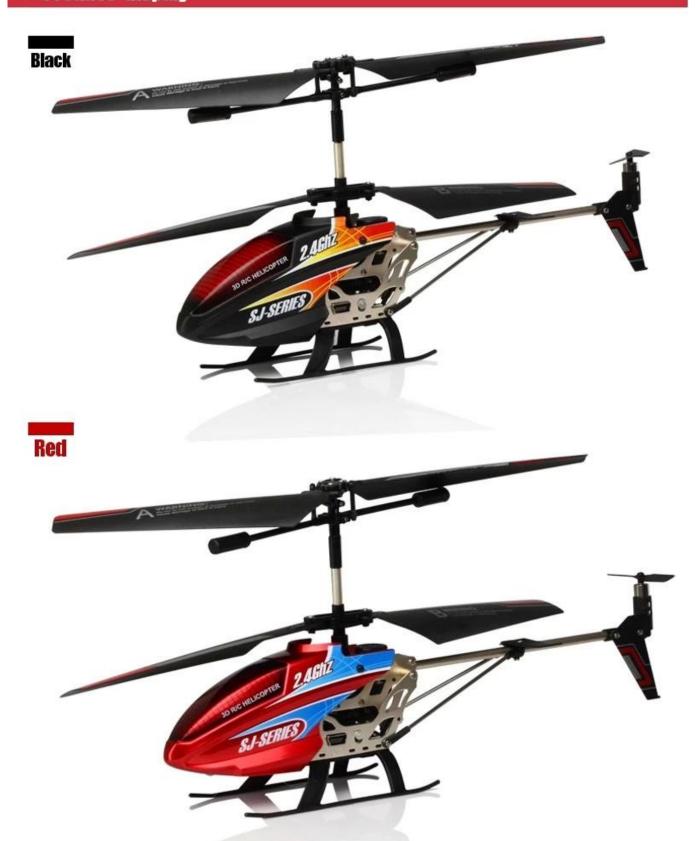

## ► Product display

High and low speed flight mode

**□4 light switch** 

Control performance is strong