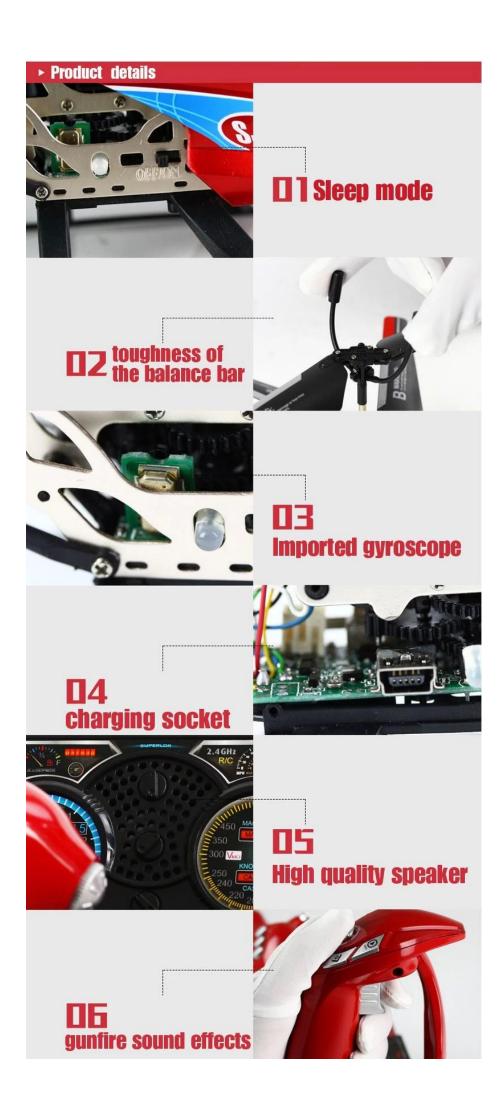

#### **Feature**

Misty & bright LED lights, New table controller with sound Built-in gyro offers the helicopter a nimble and stable flight; The display lights and flashing words can be toggled on/off by transmitter Adjustable control speed: High and Low.

## **Specifications**

Charging Time : About 50 minutes Flying Time : About 7-8 minutes

Controlling Distance: About 30 meters

Li-Po battery: 3.7v 220MAH Li-poly for helis

Battery for controller: 4\*"AAA"batteries(not included)

Double Protection: Helicopter flys more safety, as it will be power off automatically

when chocked.

Material:PA,ALLOY