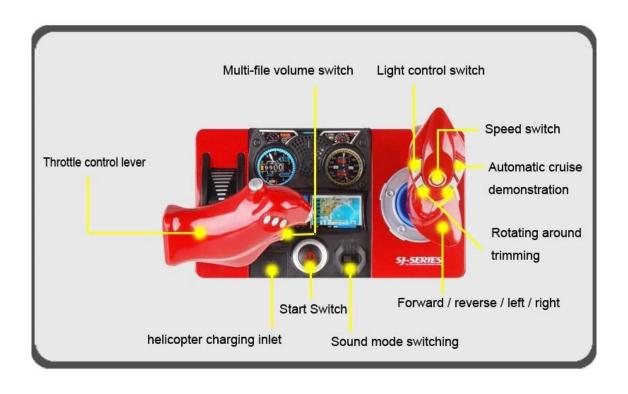

#### **Feature**

Misty & bright LED lights, New table controller with sound Built-in gyro offers the helicopter a nimble and stable flight; The display lights and flashing words can be toggled on/off by transmitter Adjustable control speed: High and Low.

**Function:** up/down, forward/backward, left/right, Gyro, simulation sound& shake, demo.

- Please read the instruction maunal carefully before operating the product.
- 2. Ensure the helicopter be operated indoors.
- Keep batteries away from fire or high temperature environment.
- 4.When operating the helicopter,keep it 1–12 meters away from the player or others to avoid injury in case of collision.
- 5.Do not decompose or modify the product which may cause malfunction and accident.
- 6.Fly the helicopter within your eye vision and safety control.
- 7. Need the adult supervision once the helicopter is being playing by the children.
- 8. Should be charged by the original USB cable, and charging time shall be about 50 minutes.
- 9.Only batteries of the same of equivalent type that recommended can be used. Do not mix the new and old batteries.
- 10.Do not touch the heating motor composements that avoid scald.

## ► Product display

High and low speed flight mode

**□4 light switch** 

Control performance is strong