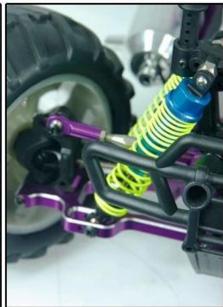

### 1/10 scale 4WD nitro powered monster truck TPGT-1088U

#### **Quick Details**

Style: Remote control toys

Type:Nitro RC Car Power: Battery Material: Plastic Plastic Type: ABS

Place of Origin: Shenzhen City, Guangdong Province, China Brand Name:1/10 scale 4WD nitro powered monster truck

Model Number: TPGT-1088U

## product display



## You can choose





# Details display













### **Specifications**

Vehicle length:420mm Vehicle width:330mm

Height:185mm

Wheelbase:275mm

Gear Radio:1:13.34(High) Ground clearance:30mm Weight:Approx.2100g Wheel Diameter:120mm

Wheel Width:60mm

Engine:TaiWan VERTEX 18cxp/AM

#### Click to learn more about us.

# **MORE PRODUCTS!**