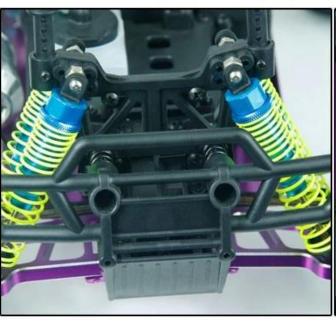

### 1/10 scale 4WD nitro powered monster truck TPGT-1088U

#### **Quick Details**

Style: Remote control toys

Type:Nitro RC Car Power: Battery Material: Plastic Plastic Type: ABS

Place of Origin: Shenzhen City, Guangdong Province, China Brand Name:1/10 scale 4WD nitro powered monster truck

Model Number: TPGT-1088U

## product display



## You can choose





# Details display













### **Specifications**

Vehicle length:420mm Vehicle width:330mm

Height:185mm

Wheelbase:275mm

Gear Radio:1:13.34(High) Ground clearance:30mm Weight:Approx.2100g Wheel Diameter:120mm

Wheel Width:60mm

Engine:TaiWan VERTEX 18cxp/AM

#### Click to learn more about us.

# **MORE PRODUCTS!**