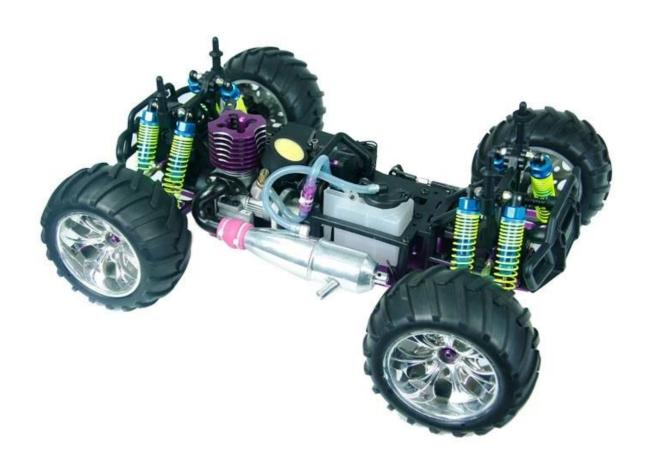

# Details display

### **Specifications**

Vehicle length:420mm Vehicle width:330mm

Height:185mm

Wheelbase:275mm

Gear Radio:1:13.34(High) Ground clearance:30mm Weight:Approx.2100g Wheel Diameter:120mm

Wheel Width:60mm

Engine:TaiWan VERTEX 18cxp/AM