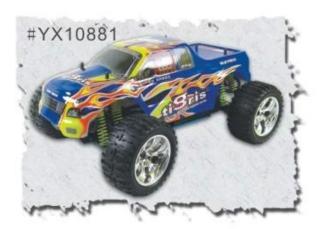

### 1/10 scale 4WD nitro powered monster truck TPGT-1088U

#### **Quick Details**

Style: Remote control toys

Type:Nitro RC Car Power: Battery Material: Plastic Plastic Type: ABS

Place of Origin: Shenzhen City, Guangdong Province, China Brand Name:1/10 scale 4WD nitro powered monster truck

Model Number: TPGT-1088U

## product display



## You can choose





# Details display













### **Specifications**

Vehicle length:420mm Vehicle width:330mm

Height:185mm

Wheelbase:275mm

Gear Radio:1:13.34(High) Ground clearance:30mm Weight:Approx.2100g Wheel Diameter:120mm

Wheel Width:60mm

Engine:TaiWan VERTEX 18cxp/AM

#### Click to learn more about us.

# **MORE PRODUCTS!**