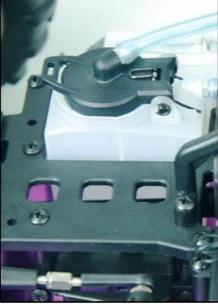

### 1/10 scale 4WD nitro powered monster truck TPGT-1088U

#### **Quick Details**

Style: Remote control toys

Type:Nitro RC Car Power: Battery Material: Plastic Plastic Type: ABS

Place of Origin: Shenzhen City, Guangdong Province, China Brand Name:1/10 scale 4WD nitro powered monster truck

Model Number: TPGT-1088U

## product display



## You can choose





# Details display













### **Specifications**

Vehicle length:420mm Vehicle width:330mm

Height:185mm

Wheelbase:275mm

Gear Radio:1:13.34(High) Ground clearance:30mm Weight:Approx.2100g Wheel Diameter:120mm

Wheel Width:60mm

Engine:TaiWan VERTEX 18cxp/AM

#### Click to learn more about us.

# **MORE PRODUCTS!**