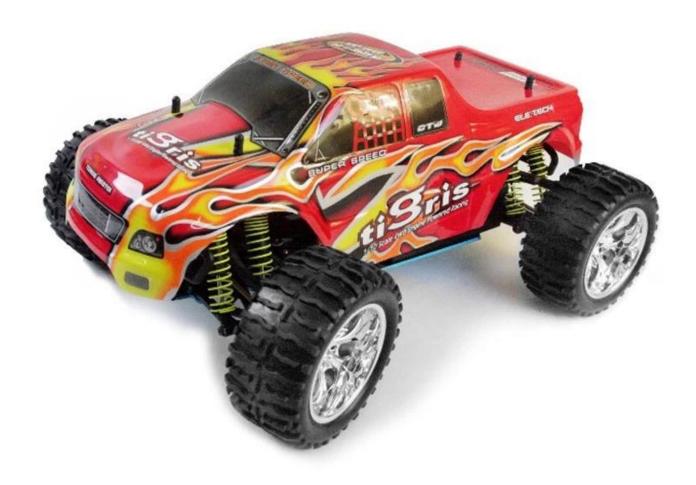

### 1/10 scale 4WD nitro powered monster truck TPGT-1088U

#### **Quick Details**

Style: Remote control toys

Type:Nitro RC Car Power: Battery Material: Plastic Plastic Type: ABS

Place of Origin: Shenzhen City, Guangdong Province, China Brand Name:1/10 scale 4WD nitro powered monster truck

Model Number: TPGT-1088U

## product display



## You can choose





# Details display













### **Specifications**

Vehicle length:420mm Vehicle width:330mm

Height:185mm

Wheelbase:275mm

Gear Radio:1:13.34(High) Ground clearance:30mm Weight:Approx.2100g Wheel Diameter:120mm

Wheel Width:60mm

Engine:TaiWan VERTEX 18cxp/AM

#### Click to learn more about us.

# **MORE PRODUCTS!**