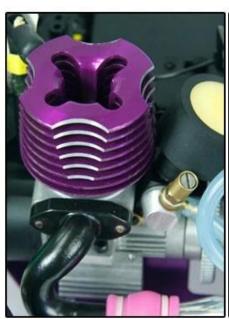

# Details display

### **Specifications**

Vehicle length:420mm Vehicle width:330mm

Height:185mm

Wheelbase:275mm

Gear Radio:1:13.34(High) Ground clearance:30mm Weight:Approx.2100g Wheel Diameter:120mm

Wheel Width:60mm

Engine:TaiWan VERTEX 18cxp/AM