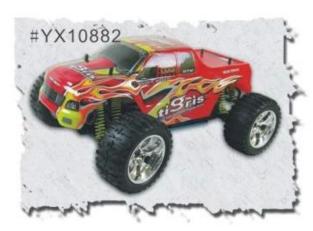

### 1/10 scale 4WD nitro powered monster truck TPGT-1088U

#### **Quick Details**

Style: Remote control toys

Type:Nitro RC Car Power: Battery Material: Plastic Plastic Type: ABS

Place of Origin: Shenzhen City, Guangdong Province, China Brand Name:1/10 scale 4WD nitro powered monster truck

Model Number: TPGT-1088U

## product display



## You can choose





# Details display













### **Specifications**

Vehicle length:420mm Vehicle width:330mm

Height:185mm

Wheelbase:275mm

Gear Radio:1:13.34(High) Ground clearance:30mm Weight:Approx.2100g Wheel Diameter:120mm

Wheel Width:60mm

Engine:TaiWan VERTEX 18cxp/AM

#### Click to learn more about us.

# **MORE PRODUCTS!**